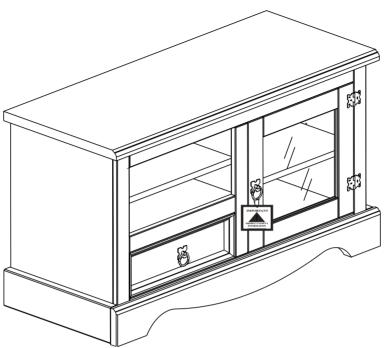

Corona Entertainment Unit
ASSEMBLY INSTRUCTIONS





## IMPORTANT PLEASE READ BEFORE YOU CONTINUE FURTHER FOR DOMESTIC USE ONLY CARE AND MAINTENANCE

After unpacking this product please keep the original packaging in case it needs to be returned for any reason.

- Please ensure all fittings and parts are present before commencing with assembly.
- We recommend that you lay a blanket or sheet on the floor to avoid damage to both your floor and the product.
- We strongly recommend that you keep children away from your work area.
- Assemble this product as close to its final position as possible.
- Never drag or push products as this could cause damage to the joints making it inferior.
- Do not place this product next to a radiator or in direct sunlight.
- Wood is a natural product and may expand if subjected to damp and may shrink or crack if