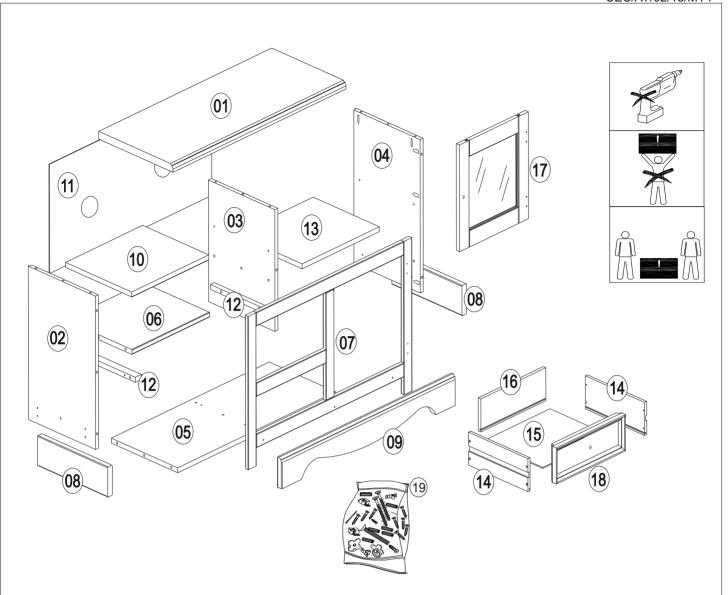

| 01 | Top panel    | 01 |
|----|--------------|----|
| 02 | Left side    | 01 |
| 03 | Centre panel | 01 |
| 04 | Right side   | 01 |
| 05 | Base panel   | 01 |
| 06 | Fixed shelf  | 01 |

| 07 | Front frame   | 01 |
|----|---------------|----|
| 08 | Side plinth   | 02 |
| 09 | Front plinth  | 01 |
| 10 | Shelf         | 01 |
| 11 | Back panel    | 01 |
| 12 | Drawer runner | 02 |

| 13 | Small shelf   | 01 |
|----|---------------|----|
| 14 | Drawer side   | 02 |
| 15 | Drawer bottom | 01 |
| 16 | Drawer back   | 01 |
| 17 | Door          | 01 |
| 18 | Drawer front  | 01 |
| 19 | Hardware kit  | 01 |