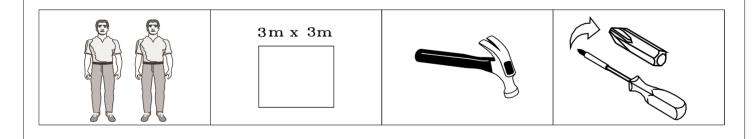

- Please ensure all fittings and parts are present before commencing with assembly.
- We recommend that you lay a blanket or sheet on the floor to avoid damage to both your floor and the product.
- We strongly recommend that you keep children away from your work area.
- Assemble this product as close to its final position as possible.
- Never drag or push products as this could cause damage to the joints making it inferior.
- Do not place this product next to a radiator or in direct sunlight.
- Wood is a natural product and may expand if subjected to damp and may shrink or crack if subjected to heat. Therefore it is recommended that room temperature is maintained, with no sudden temperature fluctuations.
- Make sure any spillage is wiped off immediately.
- Do not place hot or chilled items directly on to the surface, use a place mat or marking will occur.
- For general cleaning use a duster, and do not use detergents of any kind. However, the surface will need to be retreated from time to time. This can be done by using block wax (unperfumed) and rubbing it over the whole item.
- From time to time it may be necessary to tighten fittings, regular inspections should be carried out.