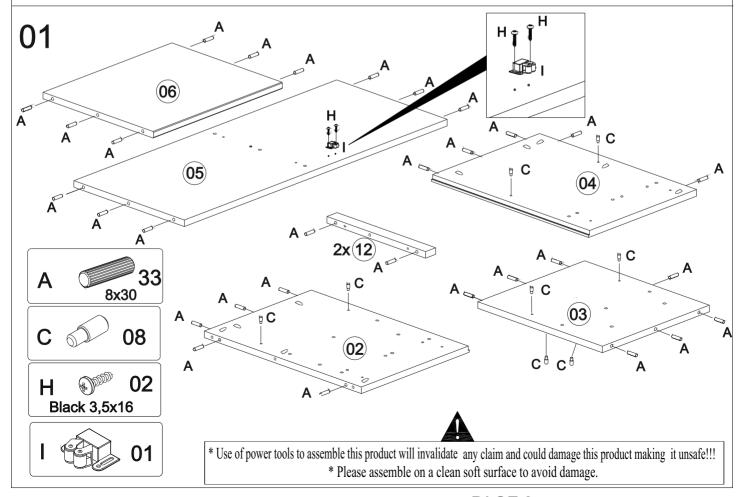

| Α | 8x30    | 35 |
|---|---------|----|
| В | 3,5x30  | 26 |
| С | 5       | 80 |
| D | 10 x 10 | 14 |
| E | Black   | 02 |
| F | Black   | 02 |

| G | 3,0x30                | 15 |
|---|-----------------------|----|
| Н | Black 3,5x16          | 16 |
| I |                       | 01 |
| J | PRODUCTION Front Back | 01 |
| K | 3,5 x 35              | 06 |

\* Use of power tools to assemble this product will invalidate any claim and could damage this product making it unsafe!!!

\* Please assemble on a clean soft surface to avoid damage.