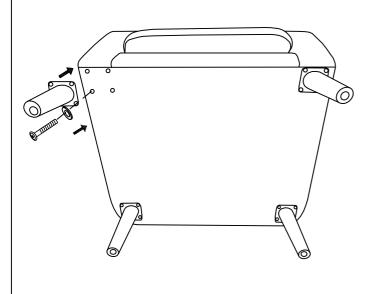

PAGE 1 OF 2

B WOODEN LEG 4 PCS

C 5/16 X 35MM BOLT 16 PCS

D M8 WASHER 16 PCS

USE OF POWER TOOLS TO ASSEMBLE THIS PRODUCT WILL INVALIDATE ANY CLAIM AND DAMAGE THIS PRODUCT MAKING IT UNSAFE.