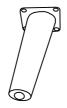

PAGE 1 OF 2

B WOODEN LEG 4 PCS

C 5/16 X 35MM BOLT 16 PCS

D M8 WASHER 16 PCS

USE OF POWER TOOLS TO ASSEMBLE THIS PRODUCT WILL INVALIDATE ANY CLAIM AND DAMAGE THIS PRODUCT MAKING IT UNSAFE.