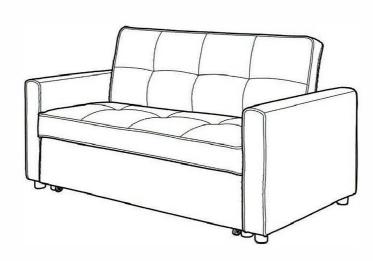

# ASTORIA SOFA BED ASSEMBLY INSTRUCTIONS







## IMPORTANT FOR DOMESTIC USE ONLY PLEASE READ BEFORE YOU CONTINUE FURTHER

THE PRODUCT YOU HAVE PURCHASED WILL GIVE YOU MANY YEARS OF SERVICE IF YOU FOLLOW THE GUIDELINES FOR ITS SAFE ASSEMBLY AND PERIODIC MAINTENANCE AND CLEANING.

ASSEMBLE ON A SOFT CLEAN SURFACE.

DO NOT USE ANY TOOLS OTHER THAN THOSE SHOWN.

ANY SPANNERS OR ALLEN KEYS REQUIRED ARE INCLUDED WITH THE FITTINGS KIT.

DO NOT FOR ANY REASON USE A POWER TOOL TO ASSEMBLE THIS PRODUCT. ITS USE WILL INVALIDATE ANY CLAIM YOU MAY HAVE AND COULD MAKE THIS PRODUCT UNSAFE.

DEPENDING ON THE AMOUNT OF USE THIS PRODUCT RECEIVES IT MAY BE NECESSARY TO TIGHTEN UP THE FIXINGS FROM TIME TO TIME. THIS IS COMPLETELY NORMAL FOR ANY FLAT PACK FURNITURE. DO NOT OVERTIGHTEN FIXINGS.

FOR CLEANING, YOU MAY USE A DAMP CLOTH (NOT WET).

THE SU