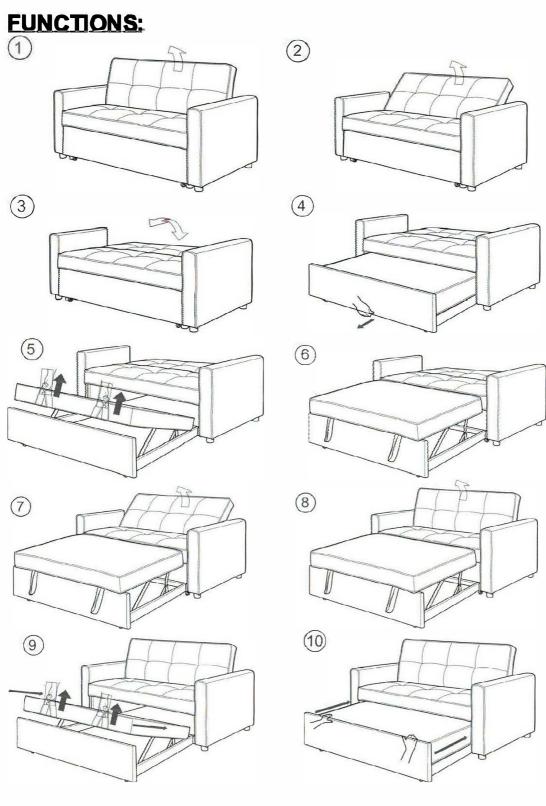

### PART LIST:

| 1 | SOFA | 1PC  |
|---|------|------|
| 2 | ARMS | 2PCS |
| 3 | LEGS | 8PCS |

STEP 1

STEP 2

STEP 3