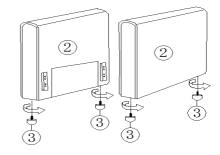

### PART LIST:

| 1 | SOFA | 1PC  |
|---|------|------|
| 2 | ARMS | 2PCS |
| 3 | LEGS | 8PCS |

STEP 1

STEP 2

STEP 3