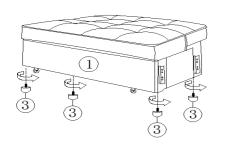

### PART LIST:

| 1 | SOFA | 1PC  |
|---|------|------|
| 2 | ARMS | 2PCS |
| 3 | LEGS | 8PCS |

STEP 1

STEP 2

STEP 3