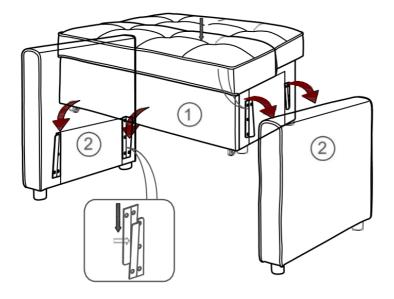

### PART LIST:

| 1 | SOFA | 1PC  |
|---|------|------|
| 2 | ARMS | 2PCS |
| 3 | LEGS | 8PCS |

STEP 1

STEP 2

STEP 3