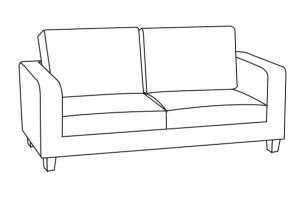

## LUCY THREE SEATER SOFA ASSEMBLY INSTRUCTIONS

## **COMPLETED ASSEMBLY**

PLEASE CHECK THAT YOU HAVE ALL THE PARTS LISTED BEFORE YOU START ASSEMBLING. IF YOU DO FIND THAT SOMETHING IS MISSING. DO NOT CONTINUE ASSEMBLY, PLEASE CONTACT YOUR SUPPLIER IMMEDIATELY.