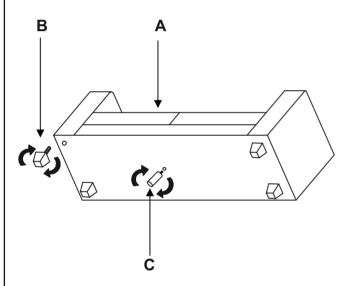

ASSEMBLE ON A SOFT CLEAN SURFACE.

DO NOT USE ANY TOOLS OTHER THAN THOSE SHOWN.

ANY SPANNERS OR ALLEN KEYS REQUIRED ARE INCLUDED WITH THE FITTINGS KIT.

DO NOT FOR ANY REASON USE A POWER TOOL TO ASSEMBLE THIS PRODUCT. ITS USE WILL INVALIDATE ANY CLAIM YOU MAY HAVE AND COULD MAKE THIS PRODUCT UNSAFE.

DEPENDING ON THE AMOUNT OF USE THIS PRODUCT RECEIVES IT MAY BE NECESSARY TO TIGHTEN UP THE FIXINGS FROM TIME TO TIME. THIS IS COMPLETELY NORMAL FOR ANY FLAT PACK FURNITURE. DO NOT OVERTIGHTEN FIXINGS.