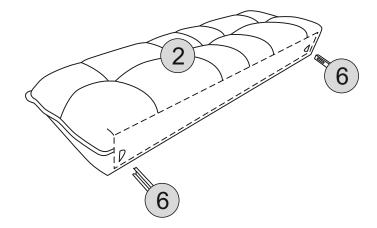

### STEP 3

#### PARTS REQUIRED

2 - BACK

6 - INSERT CLAMP

x1

#### HARDWARE REQUIRED

**TOOLS REQUIRED** 