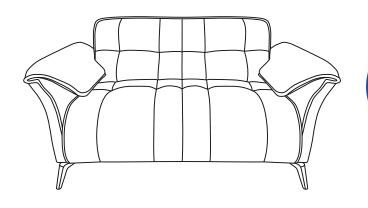

### GREY FABRIC AMALFI 2 SEATER SOFA ASSEMBLY INSTRUCTIONS







# FOR DOMESTIC USE ONLY IMPORTANT PLEASE READ BEFORE YOU CONTINUE FURTHER

THE PRODUCT YOU HAVE PURCHASED WILL GIVE YOU MANY YEARS OF SERVICE IF YOU FOLLOW THE GUIDELINES FOR ITS SAFEASSEMBLY AND PERIODIC MAINTENANCE AND CLEANING.

ASSEMBLE ON A SOFT CLEAN SURFACE

DO NOT USE ANY TOOLS OTHER THAN THOSE SHOWN.

ANY SPANNERS OR ALLEN KEYS REQUIRED ARE INCLUDED WITH THE FITTINGS KIT.

DO NOT FOR ANY REASON USE A POWER TOOL TO ASSEMBLE THIS PRODUCT. ITS USE WILL INVALIDATE ANY CLAIM YOU MAY HAVE AND COULD MAKE THIS PRODUCT UNSAFE.

DEPENDING ON THE AMOUNT OF USE THIS PRODUCT RECEIVES IT MAY BE NECESSARY TO TIGHTEN UP THE FIXINGS FROM TIME TO TIME. THIS IS COMPLETELY NORMAL FOR ANY FLAT PACK FURNITURE.

DO NOT OVERTIGHTEN FIXINGS.

FOR CLEANING, YOU MAY USE A DAMP CLOTH (NOT WET) <u>DO NOT