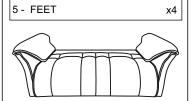

### **PARTS LIST**

| Part Number | Part Code           | Part Description | Quantity | <u>Carton</u> |
|-------------|---------------------|------------------|----------|---------------|
| 1           | S300-308-075-XA1-01 | Sofa             | 1        | 1/1           |
| 2           | S300-308-075-XA1-02 | Back             | 1        | 1/1           |
| 3           | S300-308-075-XA1-03 | Left armrest     | 1        | 1/1           |
| 4           | S300-308-075-XA1-04 | Right armrest    | 1        | 1/1           |
| 5           | S300-308-075-XA1-05 | Feet             | 4        | 1/1           |
| 6           | S300-308-075-XA1-06 | Insert clamp     | 2        | 1/1           |