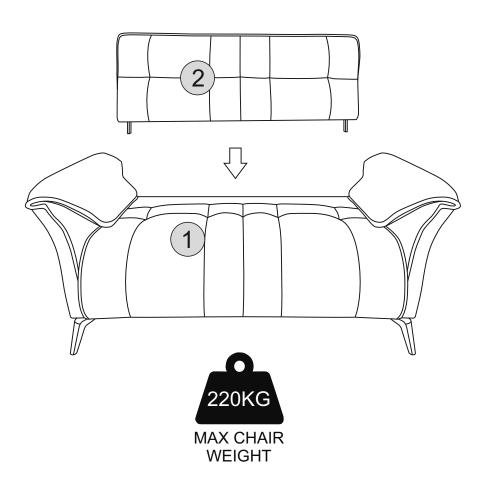

### **PARTS LIST**

| Part Number | Part Code           | Part Description | Quantity | <u>Carton</u> |
|-------------|---------------------|------------------|----------|---------------|
| 1           | S300-308-075-XA1-01 | Sofa             | 1        | 1/1           |
| 2           | S300-308-075-XA1-02 | Back             | 1        | 1/1           |
| 3           | S300-308-075-XA1-03 | Left armrest     | 1        | 1/1           |
| 4           | S300-308-075-XA1-04 | Right armrest    | 1        | 1/1           |
| 5           | S300-308-075-XA1-05 | Feet             | 4        | 1/1           |
| 6           | S300-308-075-XA1-06 | Insert clamp     | 2        | 1/1           |

#### **PARTS REQUIRED**

| 1 - SOFA BED     | x1 |
|------------------|----|
| 3 - LEFT ARMREST | x1 |

4 - RIGHT ARMREST x1

#### PARTS REQUIRED

2 - BACK

6 - INSERT CLAMP

x1