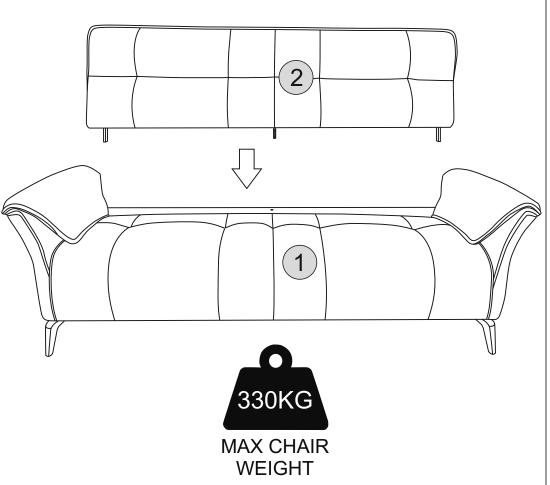

#### **PARTS REQUIRED**

| 1 - SOFA BED     | x1 |
|------------------|----|
| 3 - LEFT ARMREST | x1 |

#### HARDWARE REQUIRED

4 - RIGHT ARMREST

| Α | ())))))))))) | 08 |
|---|--------------|----|
| В | 0            | 08 |