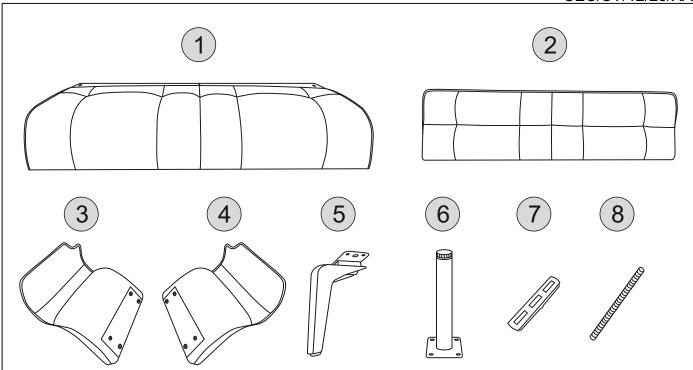

### **PARTS LIST**

| Part Number | Part Code           | Part Description | Quantity | <u>Carton</u> |
|-------------|---------------------|------------------|----------|---------------|
| 1           | S300-308-076-XA1-01 | Sofa             | 1        | 1/1           |
| 2           | S300-308-076-XA1-02 | Back             | 1        | 1/1           |
| 3           | S300-308-076-XA1-03 | Left Armrest     | 1        | 1/1           |
| 4           | S300-308-076-XA1-04 | Right Armrest    | 1        | 1/1           |
| 5           | S300-308-076-XA1-05 | Feet             | 4        | 1/1           |
| 6           | S300-308-076-XA1-06 | Middle Foot      | 1        | 1/1           |
| 7           | S300-308-076-XA1-07 | Insert Clamp     | 2        | 1/1           |
| 8           | S300-308-076-XA1-08 | Threaded Rod     | 1        | 1/1           |

### **HARDWARE LIST**

| No. | Part Name |               | Qty |
|-----|-----------|---------------|-----|
| Α   | Bolt      | (a))))))))))) | 08  |
| В   | Washers   | 0             | 08  |
| С   | Allen Key |               | 01  |
| D   | Screw     |               | 20  |