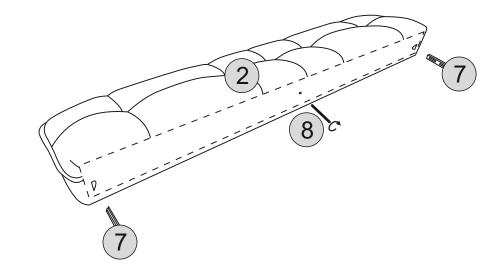

## STEP 3

### PARTS REQUIRED

| 2 - BACK         | x1 |
|------------------|----|
| 7 - INSERT CLAMP | x2 |

8 - THREADED ROD x1

### **HARDWARE REQUIRED**

TOOLS REQUIRED