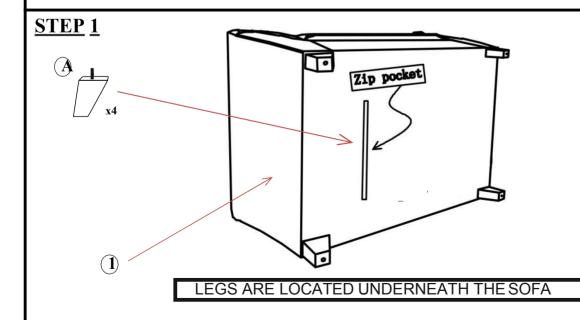

#### **PARTS LIST**

SOFA ×1

SEAT PAD x1

PILLOW ×1

BACK CUSHION x1

### **HARDWARE LIST**

PAGE 2