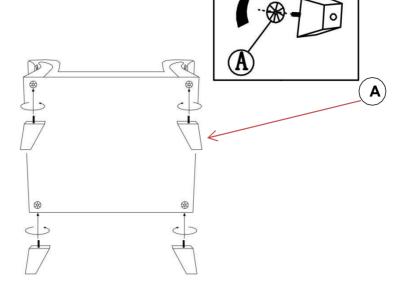

FITTINGS KIT.

DEPENDING ON THE AMOUNT OF USE THIS PRODUCT RECEIVES IT MAY BE NECESSARY TO TIGHTEN UP THE FIXINGS FROM TIME TO TIME. THIS IS COMPLETELY NORMAL FOR ANY FLAT PACK FURNITURE.

DO NOT OVERTIGHTEN FIXINGS.

FOR CLEANING, YOU MAY USE A DAMP CLOTH (NOT WET) DO NOT USE POLISH, DETERGENT OR CHEMICAL CLEANERS.

THIS PRODUCT MAY STAIN OR MARK IF ALLOWED TO COME INTO CONTACT WITH WET OR DAMP OBJECTS.

THE SURFACE OF THIS ITEM IS NOT HEAT RESISTANT. ALWAYS USE A PLACE MAT UNDER HOT OR COLD ITEMS TO PREVENT MARKING.

PLEASE CHECK YOU HAVE ALL PARTS LISTED BEFORE BEGINNING ASSEMBLY. PLEASE ASSEMBLE ON A SOFT CLEAN SURFACE TO AVOID DAMAGE TO YOUR PRODUCT.

#### **PARTS LIST**



SOFA ×1



SEAT PAD x1



PILLOW ×1



BACK CUSHION x1

### **HARDWARE LIST**





PAGE 2

### <u>STEP 3</u>





#### STEP4



PAGE 3