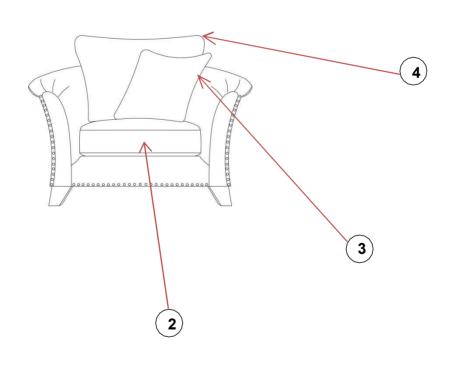

#### **PARTS LIST**

SOFA ×1

SEAT PAD x1

PILLOW ×1

BACK CUSHION x1

#### STEP4

PAGE 3