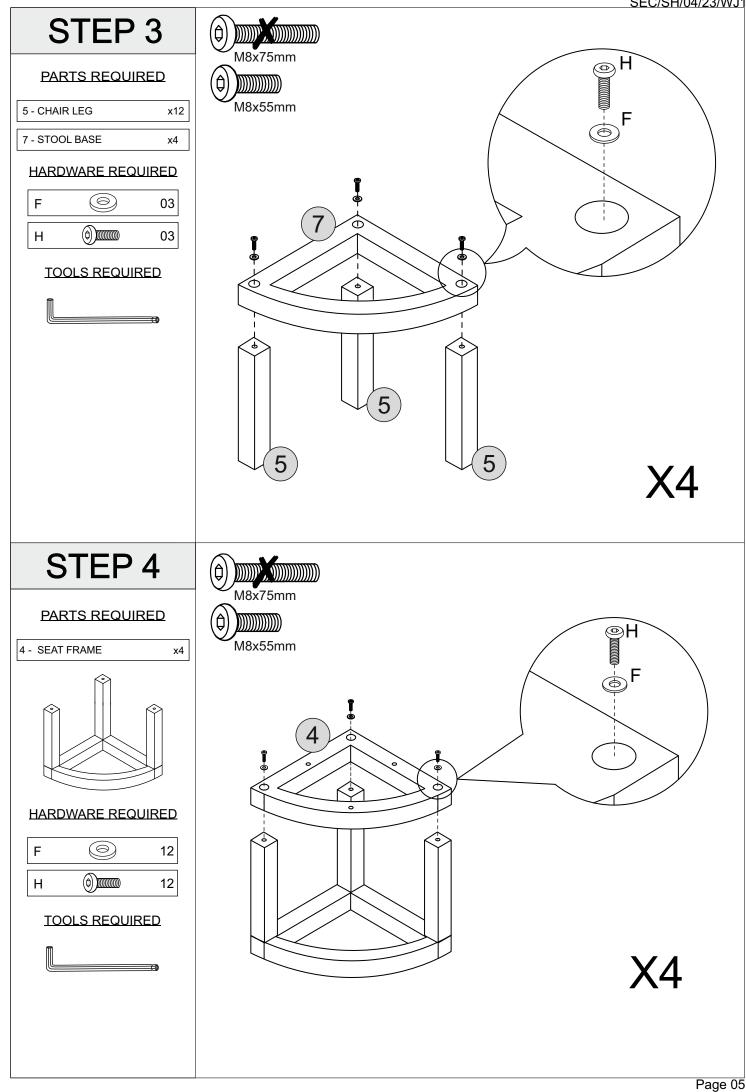

## PARTS LIST

| Part Number | Part Code           | Part Description | <u>Quantity</u> | <u>Carton</u> |
|-------------|---------------------|------------------|-----------------|---------------|
| 1           | S400-401-024-SF1-01 | Table Leg        | 2               | 2/3           |
| 2           | S400-401-024-SF1-02 | Table Frame      | 1               | 2/3           |
| 3           | S400-401-024-SF1-03 | Table Top        | 1               | 1/3           |
| 4           | S400-401-024-SF1-04 | Seat Frame       | 4               | 3/3           |
| 5           | S400-401-024-SF1-05 | Chair Leg        | 12              | 3/3           |
| 6           | S400-401-024-SF1-06 | Chair Seat       | 4               | 2/3           |
| 7           | S400-401-024-SF1-07 | Stool Base       | 4               | 3/3           |

### HARDWARE LIST

| REF |                                                                                                                                                                                                                                                                                                                                                                                                                                                                                                                                                                                                                                                                                                                                                                                                                                                                                                                                                                                                                                                                                                                                                                                                                                                                                                                                                                                                                                                                                                                                                                                                                                                                                                                                                                                                                                                                                                                                                                                                                                                                                                                                | HARDWARE NAME         | QTY   |
|-----|--------------------------------------------------------------------------------------------------------------------------------------------------------------------------------------------------------------------------------------------------------------------------------------------------------------------------------------------------------------------------------------------------------------------------------------------------------------------------------------------------------------------------------------------------------------------------------------------------------------------------------------------------------------------------------------------------------------------------------------------------------------------------------------------------------------------------------------------------------------------------------------------------------------------------------------------------------------------------------------------------------------------------------------------------------------------------------------------------------------------------------------------------------------------------------------------------------------------------------------------------------------------------------------------------------------------------------------------------------------------------------------------------------------------------------------------------------------------------------------------------------------------------------------------------------------------------------------------------------------------------------------------------------------------------------------------------------------------------------------------------------------------------------------------------------------------------------------------------------------------------------------------------------------------------------------------------------------------------------------------------------------------------------------------------------------------------------------------------------------------------------|-----------------------|-------|
| Α   | and the second s | M8 x 160MM METAL RODS | 2PCS  |
| В   |                                                                                                                                                                                                                                                                                                                                                                                                                                                                                                                                                                                                                                                                                                                                                                                                                                                                                                                                                                                                                                                                                                                                                                                                                                                                                                                                                                                                                                                                                                                                                                                                                                                                                                                                                                                                                                                                                                                                                                                                                                                                                                                                | WOOD DOWEL            | 4PCS  |
| С   | 6                                                                                                                                                                                                                                                                                                                                                                                                                                                                                                                                                                                                                                                                                                                                                                                                                                                                                                                                                                                                                                                                                                                                                                                                                                                                                                                                                                                                                                                                                                                                                                                                                                                                                                                                                                                                                                                                                                                                                                                                                                                                                                                              | METAL WASHER PLATE    | 4PCS  |
| D   | 8                                                                                                                                                                                                                                                                                                                                                                                                                                                                                                                                                                                                                                                                                                                                                                                                                                                                                                                                                                                                                                                                                                                                                                                                                                                                                                                                                                                                                                                                                                                                                                                                                                                                                                                                                                                                                                                                                                                                                                                                                                                                                                                              | NUT                   | 4PCS  |
| Е   | ß                                                                                                                                                                                                                                                                                                                                                                                                                                                                                                                                                                                                                                                                                                                                                                                                                                                                                                                                                                                                                                                                                                                                                                                                                                                                                                                                                                                                                                                                                                                                                                                                                                                                                                                                                                                                                                                                                                                                                                                                                                                                                                                              | SPANNER               | 2PCS  |
| F   | 0                                                                                                                                                                                                                                                                                                                                                                                                                                                                                                                                                                                                                                                                                                                                                                                                                                                                                                                                                                                                                                                                                                                                                                                                                                                                                                                                                                                                                                                                                                                                                                                                                                                                                                                                                                                                                                                                                                                                                                                                                                                                                                                              | WASHERS               | 40PCS |
| G   |                                                                                                                                                                                                                                                                                                                                                                                                                                                                                                                                                                                                                                                                                                                                                                                                                                                                                                                                                                                                                                                                                                                                                                                                                                                                                                                                                                                                                                                                                                                                                                                                                                                                                                                                                                                                                                                                                                                                                                                                                                                                                                                                | M8 x 75MM SCREW       | 4PCS  |
| н   |                                                                                                                                                                                                                                                                                                                                                                                                                                                                                                                                                                                                                                                                                                                                                                                                                                                                                                                                                                                                                                                                                                                                                                                                                                                                                                                                                                                                                                                                                                                                                                                                                                                                                                                                                                                                                                                                                                                                                                                                                                                                                                                                | M8 x 55MM SCREW       | 36PCS |
| Ι   |                                                                                                                                                                                                                                                                                                                                                                                                                                                                                                                                                                                                                                                                                                                                                                                                                                                                                                                                                                                                                                                                                                                                                                                                                                                                                                                                                                                                                                                                                                                                                                                                                                                                                                                                                                                                                                                                                                                                                                                                                                                                                                                                | ALLEN KEY             | 1PC   |