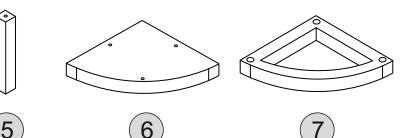

## PARTS LIST

| Part Number | Part Code           | Part Description | <u>Quantity</u> | <u>Carton</u> |
|-------------|---------------------|------------------|-----------------|---------------|
| 1           | S400-401-024-SF1-01 | Table Leg        | 2               | 2/3           |
| 2           | S400-401-024-SF1-02 | Table Frame      | 1               | 2/3           |
| 3           | S400-401-024-SF1-03 | Table Top        | 1               | 1/3           |
| 4           | S400-401-024-SF1-04 | Seat Frame       | 4               | 3/3           |
| 5           | S400-401-024-SF1-05 | Chair Leg        | 12              | 3/3           |
| 6           | S400-401-024-SF1-06 | Chair Seat       | 4               | 2/3           |
| 7           | S400-401-024-SF1-07 | Stool Base       | 4               | 3/3           |

#### PLEASE CHECK THAT YOU HAVE ALL THE PARTS LISTED BEFORE YOU START ASSEMBLING.IF YOU DO FIND THAT SOMETHING IS MISSING.DO NOT CONTINUE ASSEMBLY. PLEASE CONTACT YOUR SUPPLIER IMMEDIATELY.