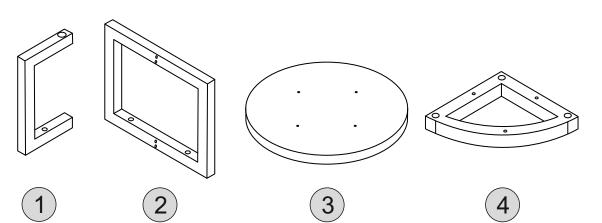

## PARTS LIST

| Part Number | Part Code           | Part Description | <u>Quantity</u> | <u>Carton</u> |
|-------------|---------------------|------------------|-----------------|---------------|
| 1           | S400-401-024-SF1-01 | Table Leg        | 2               | 2/3           |
| 2           | S400-401-024-SF1-02 | Table Frame      | 1               | 2/3           |
| 3           | S400-401-024-SF1-03 | Table Top        | 1               | 1/3           |
| 4           | S400-401-024-SF1-04 | Seat Frame       | 4               | 3/3           |
| 5           | S400-401-024-SF1-05 | Chair Leg        | 12              | 3/3           |
| 6           | S400-401-024-SF1-06 | Chair Seat       | 4               | 2/3           |
| 7           | S400-401-024-SF1-07 | Stool Base       | 4               | 3/3           |

#### PLEASE CHECK THAT YOU HAVE ALL THE PARTS LISTED BEFORE YOU START ASSEMBLING.IF YOU DO FIND THAT SOMETHING IS MISSING.DO NOT CONTINUE ASSEMBLY. PLEASE CONTACT YOUR SUPPLIER IMMEDIATELY.