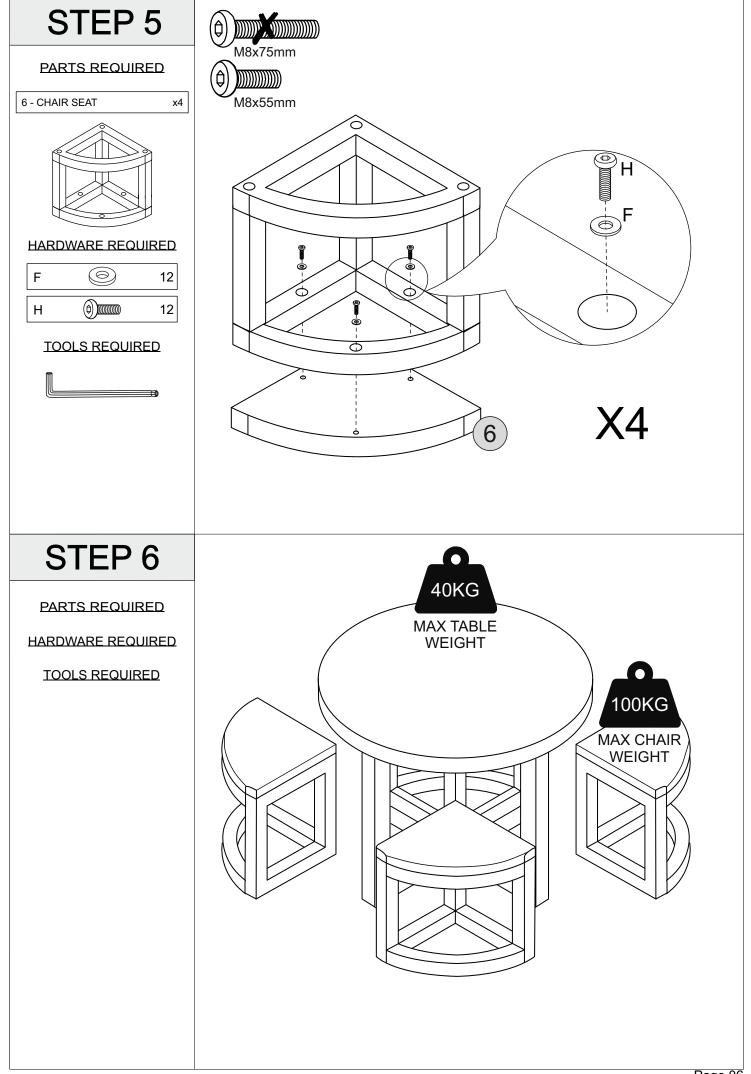

## PARTS LIST

| Part Number | Part Code           | Part Description | <u>Quantity</u> | <u>Carton</u> |
|-------------|---------------------|------------------|-----------------|---------------|
| 1           | S400-401-024-SF1-01 | Table Leg        | 2               | 2/3           |
| 2           | S400-401-024-SF1-02 | Table Frame      | 1               | 2/3           |
| 3           | S400-401-024-SF1-03 | Table Top        | 1               | 1/3           |
| 4           | S400-401-024-SF1-04 | Seat Frame       | 4               | 3/3           |
| 5           | S400-401-024-SF1-05 | Chair Leg        | 12              | 3/3           |
| 6           | S400-401-024-SF1-06 | Chair Seat       | 4               | 2/3           |
| 7           | S400-401-024-SF1-07 | Stool Base       | 4               | 3/3           |

### HARDWARE LIST

| REF |                                                                                                                                                                                                                                                                                                                                                                                                                                                                                                                                                                                                                                                                                                                                                                                                                                                                                                                                                                                                                                                                                                                                                                                                                                                                                                                                                                                                                                                                                                                                                                                                                                                                                                                                                                                                                                                                                                                                                                                                                                                                                                                                | HARDWARE NAME         | QTY   |
|-----|--------------------------------------------------------------------------------------------------------------------------------------------------------------------------------------------------------------------------------------------------------------------------------------------------------------------------------------------------------------------------------------------------------------------------------------------------------------------------------------------------------------------------------------------------------------------------------------------------------------------------------------------------------------------------------------------------------------------------------------------------------------------------------------------------------------------------------------------------------------------------------------------------------------------------------------------------------------------------------------------------------------------------------------------------------------------------------------------------------------------------------------------------------------------------------------------------------------------------------------------------------------------------------------------------------------------------------------------------------------------------------------------------------------------------------------------------------------------------------------------------------------------------------------------------------------------------------------------------------------------------------------------------------------------------------------------------------------------------------------------------------------------------------------------------------------------------------------------------------------------------------------------------------------------------------------------------------------------------------------------------------------------------------------------------------------------------------------------------------------------------------|-----------------------|-------|
| Α   | and the second s | M8 x 160MM METAL RODS | 2PCS  |
| В   |                                                                                                                                                                                                                                                                                                                                                                                                                                                                                                                                                                                                                                                                                                                                                                                                                                                                                                                                                                                                                                                                                                                                                                                                                                                                                                                                                                                                                                                                                                                                                                                                                                                                                                                                                                                                                                                                                                                                                                                                                                                                                                                                | WOOD DOWEL            | 4PCS  |
| С   | 6                                                                                                                                                                                                                                                                                                                                                                                                                                                                                                                                                                                                                                                                                                                                                                                                                                                                                                                                                                                                                                                                                                                                                                                                                                                                                                                                                                                                                                                                                                                                                                                                                                                                                                                                                                                                                                                                                                                                                                                                                                                                                                                              | METAL WASHER PLATE    | 4PCS  |
| D   | 8                                                                                                                                                                                                                                                                                                                                                                                                                                                                                                                                                                                                                                                                                                                                                                                                                                                                                                                                                                                                                                                                                                                                                                                                                                                                                                                                                                                                                                                                                                                                                                                                                                                                                                                                                                                                                                                                                                                                                                                                                                                                                                                              | NUT                   | 4PCS  |
| Е   | ß                                                                                                                                                                                                                                                                                                                                                                                                                                                                                                                                                                                                                                                                                                                                                                                                                                                                                                                                                                                                                                                                                                                                                                                                                                                                                                                                                                                                                                                                                                                                                                                                                                                                                                                                                                                                                                                                                                                                                                                                                                                                                                                              | SPANNER               | 2PCS  |
| F   | 0                                                                                                                                                                                                                                                                                                                                                                                                                                                                                                                                                                                                                                                                                                                                                                                                                                                                                                                                                                                                                                                                                                                                                                                                                                                                                                                                                                                                                                                                                                                                                                                                                                                                                                                                                                                                                                                                                                                                                                                                                                                                                                                              | WASHERS               | 40PCS |
| G   |                                                                                                                                                                                                                                                                                                                                                                                                                                                                                                                                                                                                                                                                                                                                                                                                                                                                                                                                                                                                                                                                                                                                                                                                                                                                                                                                                                                                                                                                                                                                                                                                                                                                                                                                                                                                                                                                                                                                                                                                                                                                                                                                | M8 x 75MM SCREW       | 4PCS  |
| н   |                                                                                                                                                                                                                                                                                                                                                                                                                                                                                                                                                                                                                                                                                                                                                                                                                                                                                                                                                                                                                                                                                                                                                                                                                                                                                                                                                                                                                                                                                                                                                                                                                                                                                                                                                                                                                                                                                                                                                                                                                                                                                                                                | M8 x 55MM SCREW       | 36PCS |
| Ι   |                                                                                                                                                                                                                                                                                                                                                                                                                                                                                                                                                                                                                                                                                                                                                                                                                                                                                                                                                                                                                                                                                                                                                                                                                                                                                                                                                                                                                                                                                                                                                                                                                                                                                                                                                                                                                                                                                                                                                                                                                                                                                                                                | ALLEN KEY             | 1PC   |