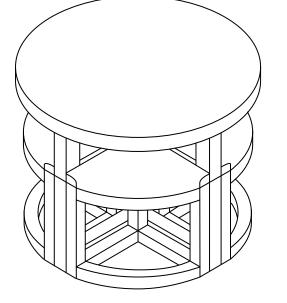

# CAMBOURNE STOWAWAY DINING SET ASSEMBLY INSTRUCTIONS



WEIGHT



MAX CHAIR WEIGHT







#### IMPORTANT FOR DOMESTIC USE ONLY PLEASE READ BEFORE YOU CONTINUE FURTHER

THE PRODUCT YOU HAVE PURCHASED WILL GIVE YOU MANY YEARS OF SERVICE IF YOU FOLLOW THE GUIDELINES FOR ITS SAFE ASSEMBLY AND PERIODIC MAINTENANCE AND CLEANING.

ASSEMBLE ON A SOFT CLEAN SURFACE

DO NOT USE ANY TOOLS OTHER THAN THOSE SHOWN.

ANY SPANNERS OR ALLEN KEYS REQUIRED ARE INCLUDED WITH THE FITTINGS KIT.

DO NOT FOR ANY REASON USE A POWER TOOL TO ASSEMBLE THIS PRODUCT. ITS USE WILL INVALIDATE ANY CLAIM YOU MAY HAVE AND COULD MAKE THIS PRODUCT UNSAFE.

DEPENDING ON THE AMOUNT OF USE THIS PRODUCT RECEIVES IT MAY BE NECESSARY TO TIGHTEN UP THE FIXINGS FROM TIME TO TIME. THIS IS COMPLETELY NORMAL FOR ANY FLAT PACK FURNITURE. DO NOT OVERTIGHTEN FIXINGS.

FOR CLEANING, YOU MAY USE A DAMP CLOTH (NOT WET) DO NO