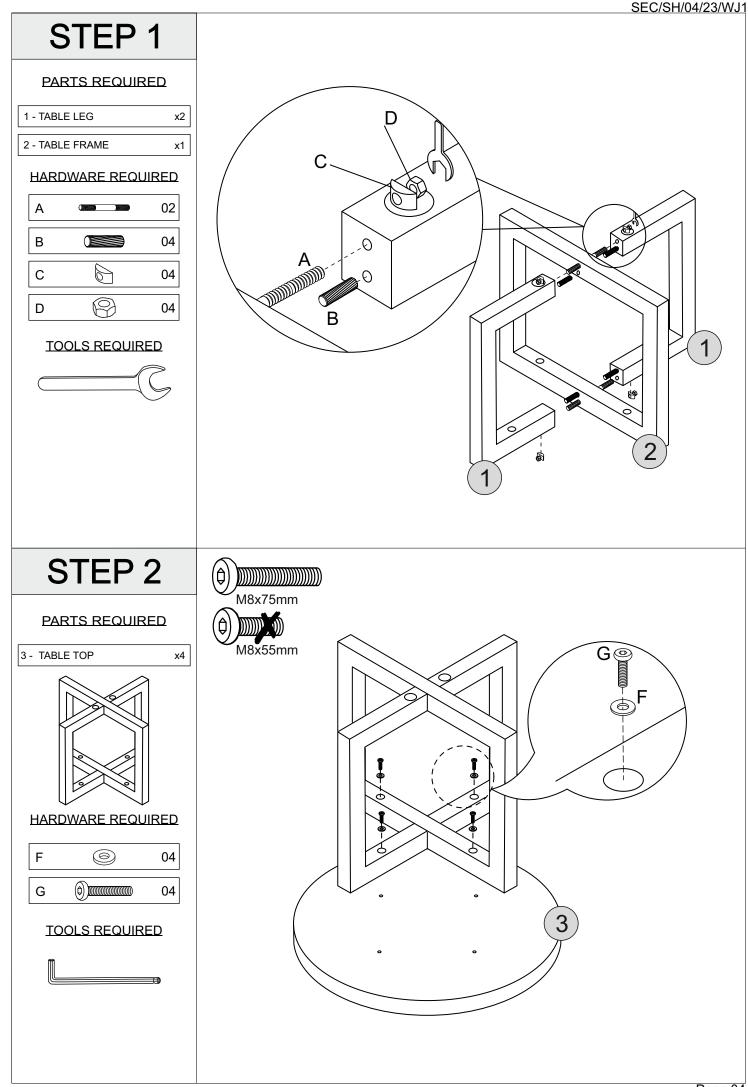

## PARTS LIST

| Part Number | Part Code           | Part Description | <u>Quantity</u> | <u>Carton</u> |
|-------------|---------------------|------------------|-----------------|---------------|
| 1           | S400-401-024-SF1-01 | Table Leg        | 2               | 2/3           |
| 2           | S400-401-024-SF1-02 | Table Frame      | 1               | 2/3           |
| 3           | S400-401-024-SF1-03 | Table Top        | 1               | 1/3           |
| 4           | S400-401-024-SF1-04 | Seat Frame       | 4               | 3/3           |
| 5           | S400-401-024-SF1-05 | Chair Leg        | 12              | 3/3           |
| 6           | S400-401-024-SF1-06 | Chair Seat       | 4               | 2/3           |
| 7           | S400-401-024-SF1-07 | Stool Base       | 4               | 3/3           |

### HARDWARE LIST

| REF |                                                                                                                                                                                                                                                                                                                                                                                                                                                                                                                                                                                                                                                                                                                                                                                                                                                                                                                                                                                                                                                                                                                                                                                                                                                                                                                                                                                                                                                                                                                                                                                                                                                                                                                                                                                                                                                                                                                                                                                                                                                                                                                                | HARDWARE NAME         | QTY   |
|-----|--------------------------------------------------------------------------------------------------------------------------------------------------------------------------------------------------------------------------------------------------------------------------------------------------------------------------------------------------------------------------------------------------------------------------------------------------------------------------------------------------------------------------------------------------------------------------------------------------------------------------------------------------------------------------------------------------------------------------------------------------------------------------------------------------------------------------------------------------------------------------------------------------------------------------------------------------------------------------------------------------------------------------------------------------------------------------------------------------------------------------------------------------------------------------------------------------------------------------------------------------------------------------------------------------------------------------------------------------------------------------------------------------------------------------------------------------------------------------------------------------------------------------------------------------------------------------------------------------------------------------------------------------------------------------------------------------------------------------------------------------------------------------------------------------------------------------------------------------------------------------------------------------------------------------------------------------------------------------------------------------------------------------------------------------------------------------------------------------------------------------------|-----------------------|-------|
| Α   | and the second s | M8 x 160MM METAL RODS | 2PCS  |
| В   |                                                                                                                                                                                                                                                                                                                                                                                                                                                                                                                                                                                                                                                                                                                                                                                                                                                                                                                                                                                                                                                                                                                                                                                                                                                                                                                                                                                                                                                                                                                                                                                                                                                                                                                                                                                                                                                                                                                                                                                                                                                                                                                                | WOOD DOWEL            | 4PCS  |
| С   | 6                                                                                                                                                                                                                                                                                                                                                                                                                                                                                                                                                                                                                                                                                                                                                                                                                                                                                                                                                                                                                                                                                                                                                                                                                                                                                                                                                                                                                                                                                                                                                                                                                                                                                                                                                                                                                                                                                                                                                                                                                                                                                                                              | METAL WASHER PLATE    | 4PCS  |
| D   | 8                                                                                                                                                                                                                                                                                                                                                                                                                                                                                                                                                                                                                                                                                                                                                                                                                                                                                                                                                                                                                                                                                                                                                                                                                                                                                                                                                                                                                                                                                                                                                                                                                                                                                                                                                                                                                                                                                                                                                                                                                                                                                                                              | NUT                   | 4PCS  |
| Е   | ß                                                                                                                                                                                                                                                                                                                                                                                                                                                                                                                                                                                                                                                                                                                                                                                                                                                                                                                                                                                                                                                                                                                                                                                                                                                                                                                                                                                                                                                                                                                                                                                                                                                                                                                                                                                                                                                                                                                                                                                                                                                                                                                              | SPANNER               | 2PCS  |
| F   | 0                                                                                                                                                                                                                                                                                                                                                                                                                                                                                                                                                                                                                                                                                                                                                                                                                                                                                                                                                                                                                                                                                                                                                                                                                                                                                                                                                                                                                                                                                                                                                                                                                                                                                                                                                                                                                                                                                                                                                                                                                                                                                                                              | WASHERS               | 40PCS |
| G   |                                                                                                                                                                                                                                                                                                                                                                                                                                                                                                                                                                                                                                                                                                                                                                                                                                                                                                                                                                                                                                                                                                                                                                                                                                                                                                                                                                                                                                                                                                                                                                                                                                                                                                                                                                                                                                                                                                                                                                                                                                                                                                                                | M8 x 75MM SCREW       | 4PCS  |
| н   |                                                                                                                                                                                                                                                                                                                                                                                                                                                                                                                                                                                                                                                                                                                                                                                                                                                                                                                                                                                                                                                                                                                                                                                                                                                                                                                                                                                                                                                                                                                                                                                                                                                                                                                                                                                                                                                                                                                                                                                                                                                                                                                                | M8 x 55MM SCREW       | 36PCS |
| Ι   |                                                                                                                                                                                                                                                                                                                                                                                                                                                                                                                                                                                                                                                                                                                                                                                                                                                                                                                                                                                                                                                                                                                                                                                                                                                                                                                                                                                                                                                                                                                                                                                                                                                                                                                                                                                                                                                                                                                                                                                                                                                                                                                                | ALLEN KEY             | 1PC   |