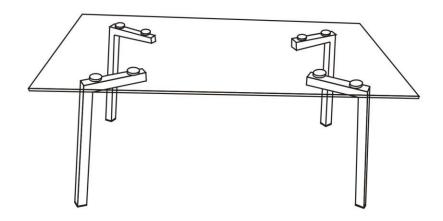

# SEC/SH/12/16/OI1

PLEASE CHECK THAT YOU HAVE ALL THE PARTS LISTED BEFORE YOU START ASSEMBLING. IF YOU DO FIND THAT SOMETHING IS MISSING. DO NOT CONTINUE ASSEMBLY.PLEASE CONTACT YOUR SUPPLIER IMMEDIATELY.

# PARTS LIST

| 1 | GLASS TOP | 1 PC  |
|---|-----------|-------|
| 2 | TABLE LEG | 4 PCS |

# HARDWARE LIST

| Α | BOLT      | 8 PCS |
|---|-----------|-------|
| В | WASHER    | 8 PCS |
| С | ALLEN KEY | 1PC   |

THE USE OF POWER TOOLS TO ASSEMBLE THIS PRODUCT WILL INVALIDATE ANY CLAIM AND MAY DAMAGE THIS PRODUCT MAKING IT UNSAFE