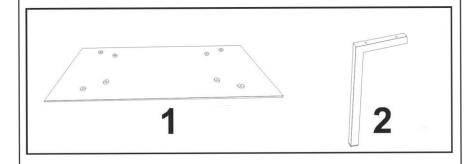

# PARTS LIST

| 1 | GLASS TOP | 1 PC  |
|---|-----------|-------|
| 2 | TABLE LEG | 4 PCS |