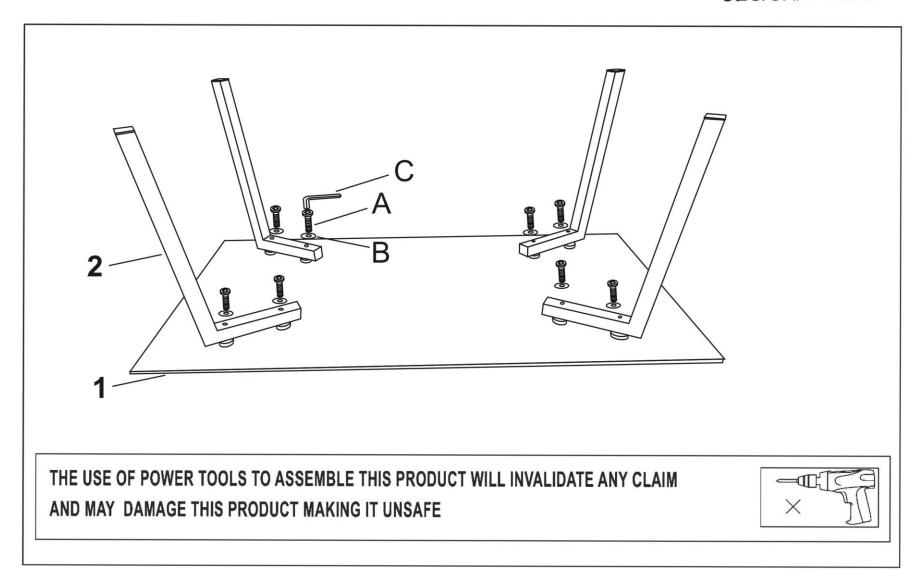

# SEC/SH/12/16/OI1

PLEASE CHECK THAT YOU HAVE ALL THE PARTS LISTED BEFORE YOU START ASSEMBLING. IF YOU DO FIND THAT SOMETHING IS MISSING. DO NOT CONTINUE ASSEMBLY.PLEASE CONTACT YOUR SUPPLIER IMMEDIATELY.

# PARTS LIST

| 1 | GLASS TOP | 1 PC  |
|---|-----------|-------|
| 2 | TABLE LEG | 4 PCS |

# HARDWARE LIST

| Α | BOLT      | 8 PCS |
|---|-----------|-------|
| В | WASHER    | 8 PCS |
| С | ALLEN KEY | 1PC   |

THE USE OF POWER TOOLS TO ASSEMBLE THIS PRODUCT WILL INVALIDATE ANY CLAIM AND MAY DAMAGE THIS PRODUCT MAKING IT UNSAFE