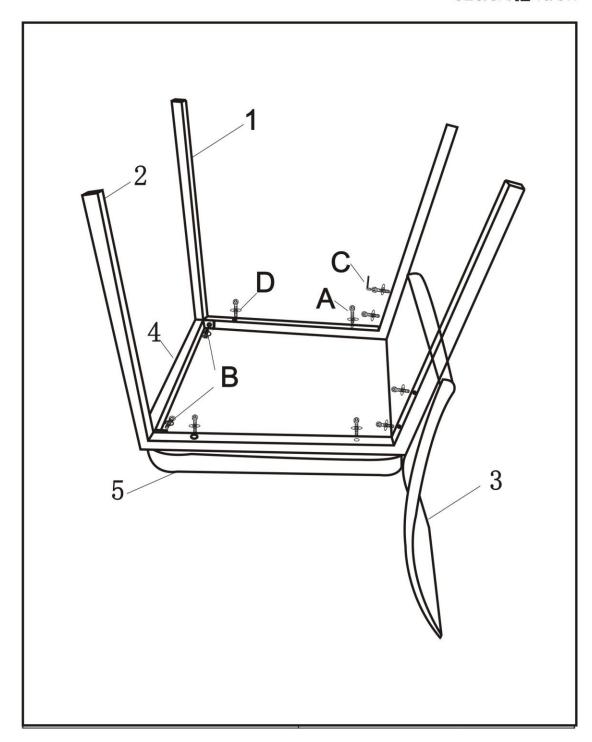

THE SURFACE OF THIS ITEM IS NOT HEAT RESISTANT. ALWAYS USE A PLACE MAT UNDER HOT OR COLD ITEMS TO PREVENT MARKING.

PAGE 1 OF 3

PLEASE CHECK THAT YOU HAVE ALL THE PARTS LISTED BEFORE YOU START ASSEMBLING. IF YOU DO FIND THAT SOMETHING IS MISSING, DO NOT CONTINUE ASSEMBLY. PLEASE CONTACT YOUR SUPPLIER IMMEDIATELY.

### PARTS LIST

| 1 | Left leg   | 1рс |
|---|------------|-----|
| 2 | Right leg  | 1рс |
| 3 | Chair back | 1рс |
| 4 | Crossbar   | 1рс |
| 5 | Chair seat | 1рс |

## HARDWARE LIST

| Α | (a) Departments    | M6X35mm Bolt | 8pcs  |
|---|--------------------|--------------|-------|
| В | (S) III THE TAX TO | M6X13mm Bolt | 2pcs  |
| С |                    | M5 Allen key | 1рс   |
| D | •                  | WASHER       | 10pcs |