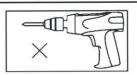

# HARDWARE LIST

| Α | BOLT      | 8 PCS |
|---|-----------|-------|
| В | WASHER    | 8 PCS |
| С | ALLEN KEY | 1PC   |

THE USE OF POWER TOOLS TO ASSEMBLE THIS PRODUCT WILL INVALIDATE ANY CLAIM AND MAY DAMAGE THIS PRODUCT MAKING IT UNSAFE

THE USE OF POWER TOOLS TO ASSEMBLE THIS PRODUCT WILL INVALIDATE ANY CLAIM AND MAY DAMAGE THIS PRODUCT MAKING IT UNSAFE.

THE USE OF POWER TOOLS TO ASSEMBLE THIS PRODUCT WILL INVALIDATE ANY CLAIM AND MAY DAMAGE THIS PRODUCT MAKING IT UNSAFE