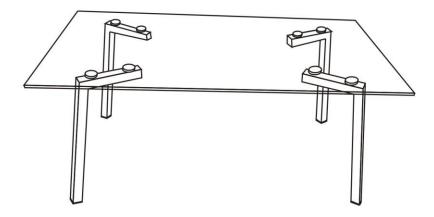

# SEC/SH/12/16/OI1

PLEASE CHECK THAT YOU HAVE ALL THE PARTS LISTED BEFORE YOU START ASSEMBLING. IF YOU DO FIND THAT SOMETHING IS MISSING. DO NOT CONTINUE ASSEMBLY.PLEASE CONTACT YOUR SUPPLIER IMMEDIATELY.

# PARTS LIST

| 1 | GLASS TOP | 1 PC  |
|---|-----------|-------|
| 2 | TABLE LEG | 4 PCS |

# HARDWARE LIST

| Α | BOLT      | 8 PCS |
|---|-----------|-------|
| В | WASHER    | 8 PCS |
| С | ALLEN KEY | 1PC   |

THE USE OF POWER TOOLS TO ASSEMBLE THIS PRODUCT WILL INVALIDATE ANY CLAIM AND MAY DAMAGE THIS PRODUCT MAKING IT UNSAFE