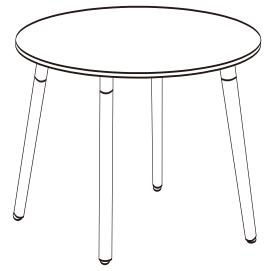

# LINDON DINING TABLE ASSEMBLY INSTRUCTIONS







# IMPORTANT FOR DOMESTIC USE ONLY PLEASE READ BEFORE YOU CONTINUE FURTHER

THE PRODUCT YOU HAVE PURCHASED WILL GIVE YOU MANY YEARS OF SERVICE IF YOU FOLLOW THE GUIDELINES FOR ITS SAFE ASSEMBLY AND PERIODIC MAINTENANCE AND CLEANING.

ASSEMBLE ON A SOFT CLEAN SURFACE

DO NOT USE ANY TOOLS OTHER THAN THOSE SHOWN.

ANY SPANNERS OR ALLEN KEYS REQUIRED ARE INCLUDED WITH THE FITTINGS KIT.

DO NOT FOR ANY REASON USE A POWER TOOL TO ASSEMBLE THIS PRODUCT. ITS USE WILL INVALIDATE ANY CLAIM YOU MAY HAVE AND COULD MAKE THIS PRODUCT UNSAFE.

DEPENDING ON THE AMOUNT OF USE THIS PRODUCT RECEIVES IT MAY BE NECESSARY TO TIGHTEN UP THE FIXINGS FROM TIME TO TIME. THIS IS COMPLETELY NORMAL FOR ANY FLAT PACK FURNITURE. DO NOT OVERTIGHTEN FIXINGS.

FOR CLEANING, YOU MAY USE A DAMP CLOTH (NOT WET) DO NOT USE