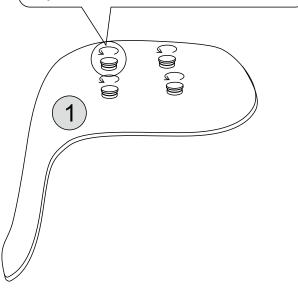

#### PARTS REQUIRED

1 - CHAIR SEAT x1

**HARDWARE REQUIRED** 

**TOOLS REQUIRED** 

Please remove the white plastic cap and keep the black washer before you start to asssemble it, thanks.