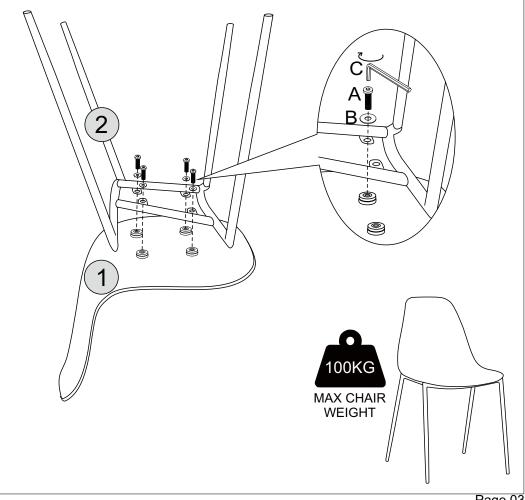

# STEP 2

#### PARTS REQUIRED

1 - CHAIR SEAT x1 2 - CHAIR LEG x1

### HARDWARE REQUIRED

### **TOOLS REQUIRED**