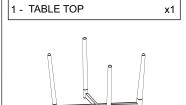

|
| 3           | S400-403-052-SF1-03 | Table Leg        | 4               | 1/1           |

## **HARDWARE LIST**

| REF | HARDWARE NAME       | QTY  |
|-----|---------------------|------|
| Α   | Bolt M10x50mm       | 4PCS |
| В   | Allen Key M8        | 1PC  |
| С   | Bolt M6x16mm        | 8PCS |
| D   | Metal Washer M10x22 | 4PCS |
| Е   | Adjustable Foot     | 4PCS |
| F   | Metal Washer M6x16  | 8PCS |
| G   | Allen Key M5        | 1PC  |

PLEASE CHECK THAT YOU HAVE ALL THE PARTS LISTED BEFORE YOU START ASSEMBLING.IF YOU DO FIND THAT SOMETHING IS MISSING.DO NOT CONTINUE ASSEMBLY. PLEASE CONTACT YOUR SUPPLIER IMMEDIATELY.



# STEP 1

#### PARTS REQUIRED

2 - SUPPORT BAR x1

3 - TABLE LEG x4

#### **HARDWARE REQUIRED**



**TOOLS REQUIRED** 





# STEP 2

### PARTS REQUIRED



### HARDWARE REQUIRED



## TOOLS REQUIRED





# LINDON DINING CHAIR ASSEMBLY INSTRUCTIONS









# IMPORTANT FOR DOMESTIC USE ONLY PLEASE READ BEFORE YOU CONTINUE FURTHER

THE PRODUCT YOU HAVE PURCHASED WILL GIVE YOU MANY YEARS OF SERVICE IF YOU FOLLOW THE GUIDELINES FOR ITS SAFE ASSEMBLY AND PERIODIC MAINTENANCE AND CLEANING.

ASSEMBLE ON A SOFT CLEAN SURFACE

DO NOT USE ANY TOOLS OTHER THAN THOSE SHOWN.

ANY SPANNERS OR ALLEN KEYS REQUIRED ARE INCLUDED WITH THE FITTINGS KIT.

DO NOT FOR ANY REASON USE A POWER TOOL TO ASSEMBLE THIS PRODUCT. ITS USE WILL INVALIDATE ANY CLAIM YOU MAY HAVE AND COULD MAKE THIS PRODUCT UNSAFE.

DEPENDING ON THE AMOUNT OF USE THIS PRODUCT RECEIVES IT MAY BE NECESSARY TO TIGHTEN UP THE FIXINGS FROM TIME TO TIME. THIS IS COMPLETELY NORMAL FOR ANY FLAT PACK