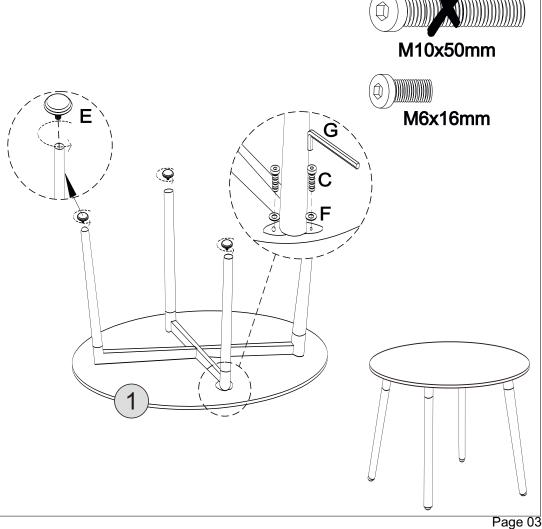

### PARTS REQUIRED

### HARDWARE REQUIRED

## TOOLS REQUIRED

## **HARDWARE LIST**

| REF | HARDWARE NAME       | QTY  |
|-----|---------------------|------|
| Α   | Bolt M10x50mm       | 4PCS |
| В   | Allen Key M8        | 1PC  |
| С   | Bolt M6x16mm        | 8PCS |
| D   | Metal Washer M10x22 | 4PCS |
| Е   | Adjustable Foot     | 4PCS |
| F   | Metal Washer M6x16  | 8PCS |
| G   | Allen Key M5        | 1PC  |