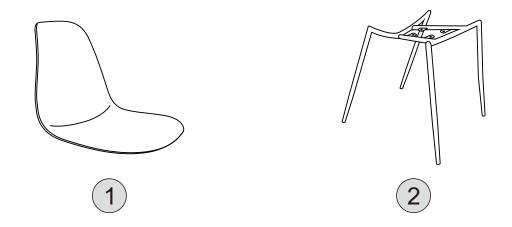

# **PARTS LIST**

| Part Number | Part Description | Quantity | <u>Carton</u> |
|-------------|------------------|----------|---------------|
| 1           | Chair Seat       | 1        | 1/1           |
| 2           | Chair Leg        | 1        | 1/1           |