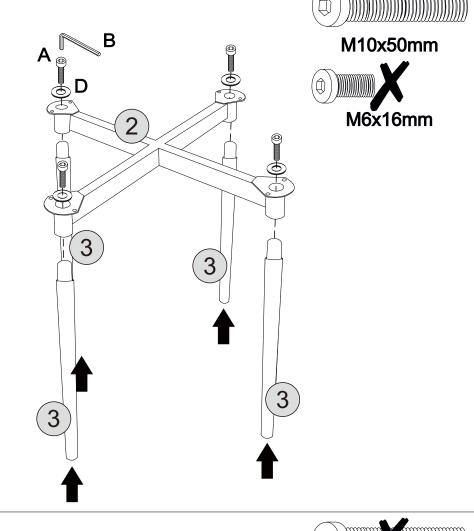

#### PARTS REQUIRED

2 - SUPPORT BAR x1

3 - TABLE LEG x4

#### **HARDWARE REQUIRED**

**TOOLS REQUIRED** 

## **HARDWARE LIST**

| REF | HARDWARE NAME       | QTY  |
|-----|---------------------|------|
| Α   | Bolt M10x50mm       | 4PCS |
| В   | Allen Key M8        | 1PC  |
| С   | Bolt M6x16mm        | 8PCS |
| D   | Metal Washer M10x22 | 4PCS |
| Е   | Adjustable Foot     | 4PCS |
| F   | Metal Washer M6x16  | 8PCS |
| G   | Allen Key M5        | 1PC  |