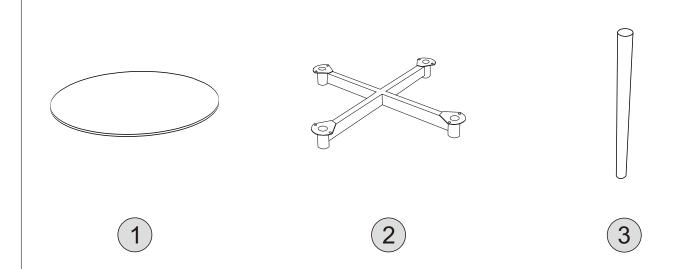

## **PARTS LIST**

| Part Number | <u>Part Code</u>    | Part Description | <b>Quantity</b> | <u>Carton</u> |
|-------------|---------------------|------------------|-----------------|---------------|
| 1           | S400-403-052-SF1-01 | Table Top        | 1               | 1/1           |
| 2           | S400-403-052-SF1-02 | Support Bar      | 1               | 1/1           |
| 3           | S400-403-052-SF1-03 | Table Leg        | 4               | 1/1           |