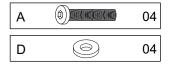

## **HARDWARE LIST**

| REF | HARDWARE NAME       | QTY  |
|-----|---------------------|------|
| Α   | Bolt M10x50mm       | 4PCS |
| В   | Allen Key M8        | 1PC  |
| С   | Bolt M6x16mm        | 8PCS |
| D   | Metal Washer M10x22 | 4PCS |
| Е   | Adjustable Foot     | 4PCS |
| F   | Metal Washer M6x16  | 8PCS |
| G   | Allen Key M5        | 1PC  |