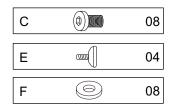

## **HARDWARE LIST**

| REF | HARDWARE NAME       | QTY  |
|-----|---------------------|------|
| Α   | Bolt M10x50mm       | 4PCS |
| В   | Allen Key M8        | 1PC  |
| С   | Bolt M6x16mm        | 8PCS |
| D   | Metal Washer M10x22 | 4PCS |
| Е   | Adjustable Foot     | 4PCS |
| F   | Metal Washer M6x16  | 8PCS |
| G   | Allen Key M5        | 1PC  |