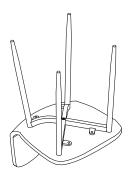

#### **PARTS LIST**

| Part Number | <u>Part Code</u>    | Part Description | <b>Quantity</b> | <u>Carton</u> |
|-------------|---------------------|------------------|-----------------|---------------|
| 1           | S400-402-097-SF1-01 | Seat Pad         | 1               | 1/1           |
| 2           | S400-402-097-SF1-02 | Chair Leg (A)    | 1               | 1/1           |
| 3           | S400-402-097-SF1-03 | Chair Leg (B)    | 1               | 1/1           |

#### PARTS REQUIRED

1 - SEAT PAD x1

2 - CHAIR LEG (A) x1

3 - CHAIR LEG (B) x1