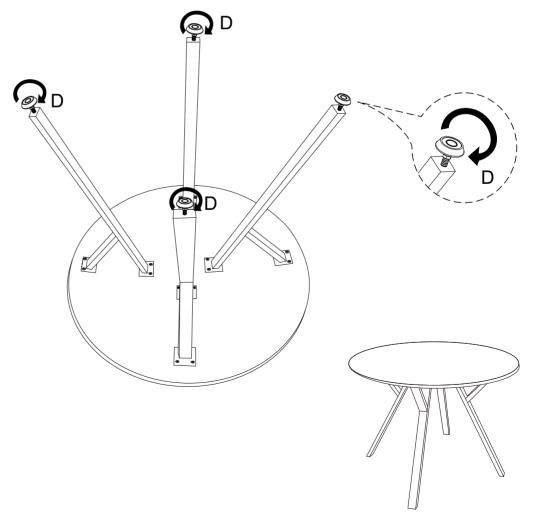

----|--------|
| 1           | S400-403-053-SF1-01 | Table Top        | 1               | 1/2    |
| 2           | S400-403-053-SF1-02 | Table Leg        | 4               | 2/2    |

### **HARDWARE LIST**

| REF | HARDWARE NAME   | QTY    |
|-----|-----------------|--------|
| Α   | Bolt M8*16mm    | 16 PCS |
| В   | Metal Washer M8 | 16 PCS |
| С   | Allen Key M5    | 1PC    |
| D   | Adjusting Foot  | 4 PCS  |

PLEASE CHECK THAT YOU HAVE ALL THE PARTS LISTED BEFORE YOU START ASSEMBLING.IF YOU DO FIND THAT SOMETHING IS MISSING.DO NOT CONTINUE ASSEMBLY. PLEASE CONTACT YOUR SUPPLIER IMMEDIATELY.

# STEP 1

#### PARTS REQUIRED

1 - TABLE TOP x1
2 - TABLE LEG x4

#### HARDWARE REQUIRED



#### **TOOLS REQUIRED**





# STEP 2

#### PARTS REQUIRED



#### HARDWARE REQUIRED



TOOLS REQUIRED



# GREY PU ATHENS DINING CHAIR ASSEMBLY INSTRUCTIONS









IMPORTANT
FOR DOMESTIC USE ONLY
PLEASE READ BEFORE YOU CONTINUE FURTHER

THE PRODUCT YOU HAVE PURCHASED WILL GIVE YOU MANY YEARS OF SERVICE IF YOU FOLLOW THE GUIDELINES FOR ITS SAFE ASSEMBLY AND PERIODIC MAINTENANCE AND CLEANING.

ASSEMBLE ON A SOFT CLEAN SURFACE

DO NOT USE ANY TOOLS OTHER THAN THOSE SHOWN.

ANY SPANNERS OR ALLEN KEYS REQUIRED ARE INCLUDED WITH THE FITTINGS KIT.

DO NOT FOR ANY REASON USE A POWER TOOL TO ASSEMBLE THIS PRODUCT. ITS USE WILL INVALIDATE ANY CLAIM YOU MAY HAVE AND COULD MAKE THIS PRODUCT UNSAFE.

DEPENDING ON THE AMOUNT OF USE THIS PRODUCT RECEIVES IT MAY BE NECESSARY TO TIGHTEN UP THE FIXINGS FROM TIME TO TIME. THIS IS COMPLETELY NORMAL FOR ANY FLAT PACK FURNITURE. DO NOT OVERTIGHTEN FIXINGS.

FO