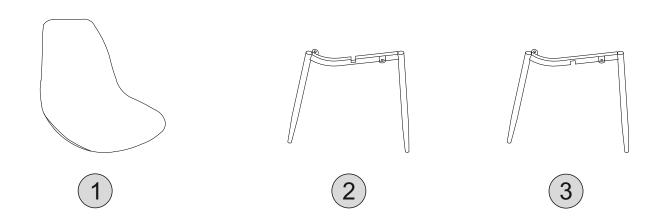

#### **PARTS LIST**

| Part Number | <u>Part Code</u>    | Part Description | <b>Quantity</b> | <u>Carton</u> |
|-------------|---------------------|------------------|-----------------|---------------|
| 1           | S400-402-097-SF1-01 | Seat Pad         | 1               | 1/1           |
| 2           | S400-402-097-SF1-02 | Chair Leg (A)    | 1               | 1/1           |
| 3           | S400-402-097-SF1-03 | Chair Leg (B)    | 1               | 1/1           |

#### PARTS REQUIRED

1 - SEAT PAD x1

2 - CHAIR LEG (A) x1

3 - CHAIR LEG (B) x1