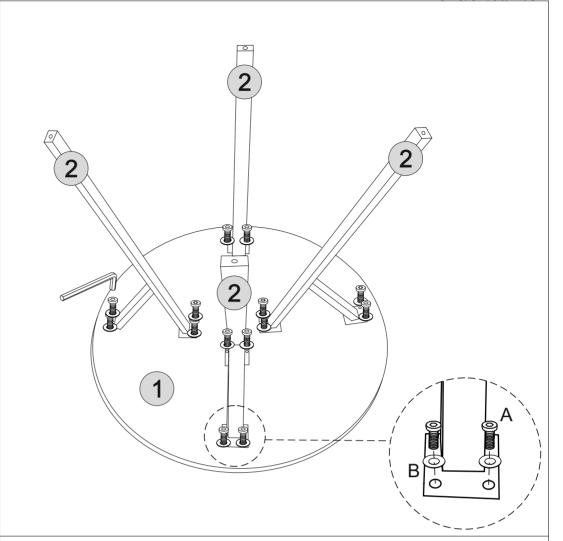

# STEP 1

#### PARTS REQUIRED

1 - TABLE TOP x1
2 - TABLE LEG x4

#### HARDWARE REQUIRED

#### **TOOLS REQUIRED**