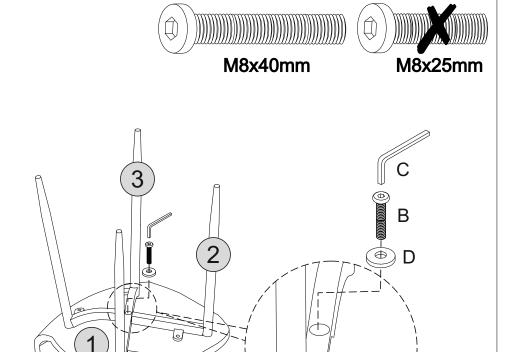

#### **HARDWARE LIST**

| REF | HARDWARE NAME | QTY  |
|-----|---------------|------|
| Α   | Bolts M8x25mm | 4PCS |
| В   | Bolts M8x40mm | 1PC  |
| С   | Allen Key     | 1PC  |
| D   | Metal Washer  | 5PCS |

## STEP 2

#### PARTS REQUIRED

#### **HARDWARE REQUIRED**

| Α | 04 |
|---|----|
| D | 04 |

**TOOLS REQUIRED** 