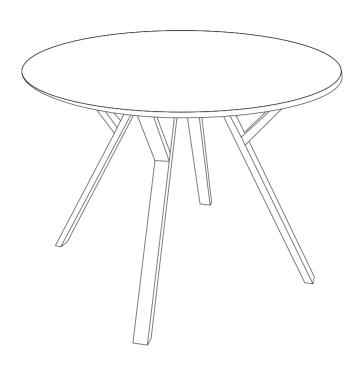

# ATHENS ROUND DINING TABLE ASSEMBLY INSTRUCTIONS

#### **PARTS LIST**

| Part Number | Part Code           | Part Description | <b>Quantity</b> | Carton |
|-------------|---------------------|------------------|-----------------|--------|
| 1           | S400-403-053-SF1-01 | Table Top        | 1               | 1/2    |
| 2           | S400-403-053-SF1-02 | Table Leg        | 4               | 2/2    |