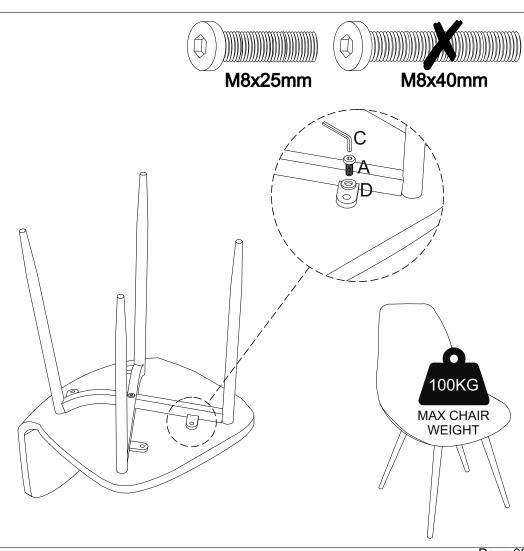

#### **HARDWARE LIST**

| REF | HARDWARE NAME | QTY  |
|-----|---------------|------|
| Α   | Bolts M8x25mm | 4PCS |
| В   | Bolts M8x40mm | 1PC  |
| С   | Allen Key     | 1PC  |
| D   | Metal Washer  | 5PCS |

#### PARTS REQUIRED

#### **HARDWARE REQUIRED**

| Α | 04 |
|---|----|
| D | 04 |

**TOOLS REQUIRED** 