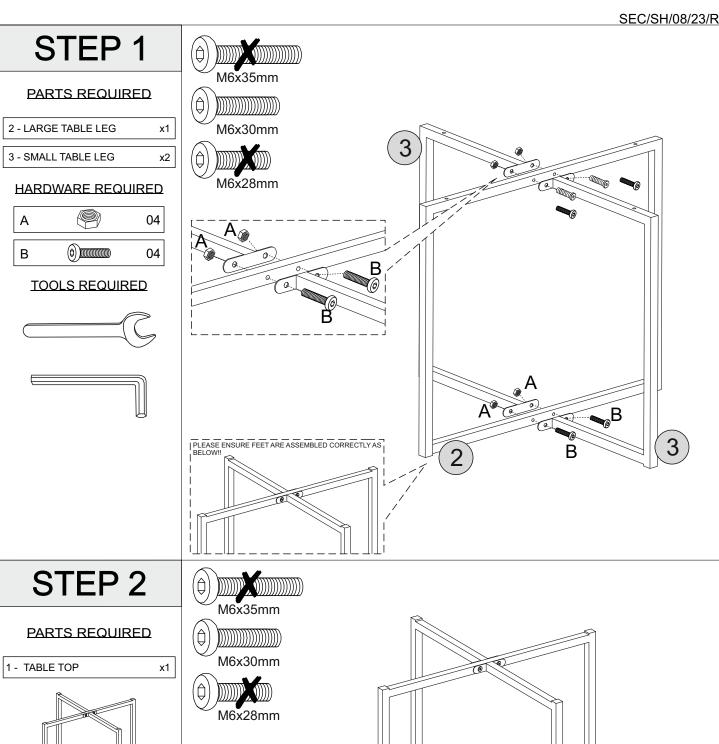

#### **PARTS LIST**

| Part Number | Part Code           | Part Description | <b>Quantity</b> | <u>Carton</u> |
|-------------|---------------------|------------------|-----------------|---------------|
| 1           | S400-401-293-RJ1-01 | Table Top        | 1               | 1/1           |
| 2           | S400-401-293-RJ1-02 | Large Table Leg  | 1               | 1/1           |
| 3           | S400-401-293-RJ1-03 | Small Table leg  | 2               | 1/1           |
| 4           | S400-401-293-RJ1-04 | Seat Pad         | 4               | 1/1           |
| 5           | S400-401-293-RJ1-05 | Stool Leg        | 8               | 1/1           |
| 6           | S400-401-293-RJ1-06 | Stool Crossbar   | 16              | 1/1           |

#### **HARDWARE LIST**

| REF | HARDWARE NAME | QTY   |
|-----|---------------|-------|
| Α   | NUT           | 4PCS  |
| В   | M6 x 30MM     | 8PCS  |
| С   | M6 x 28MM     | 16PCS |
| D   | ALLEN KEY     | 1PC   |
| Е   | M6 x 35MM     | 32PCS |
| F   | SPANNER       | 1PCS  |