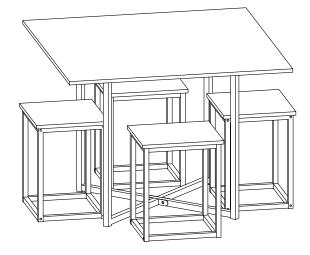

# STONE EFFECT/BLACK KENT 1+4 STOWAWAY DINING SET ASSEMBLY INSTRUCTIONS

MAX TABLE WEIGHT