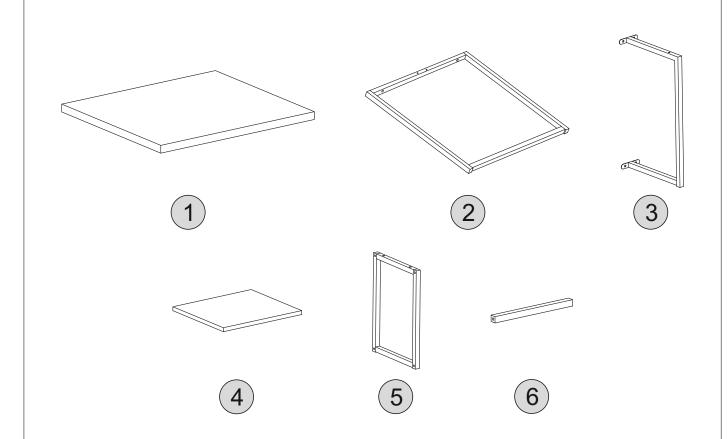

#### **PARTS LIST**

| Part Number | Part Code           | Part Description | <b>Quantity</b> | <u>Carton</u> |
|-------------|---------------------|------------------|-----------------|---------------|
| 1           | S400-401-293-RJ1-01 | Table Top        | 1               | 1/1           |
| 2           | S400-401-293-RJ1-02 | Large Table Leg  | 1               | 1/1           |
| 3           | S400-401-293-RJ1-03 | Small Table leg  | 2               | 1/1           |
| 4           | S400-401-293-RJ1-04 | Seat Pad         | 4               | 1/1           |
| 5           | S400-401-293-RJ1-05 | Stool Leg        | 8               | 1/1           |
| 6           | S400-401-293-RJ1-06 | Stool Crossbar   | 16              | 1/1           |