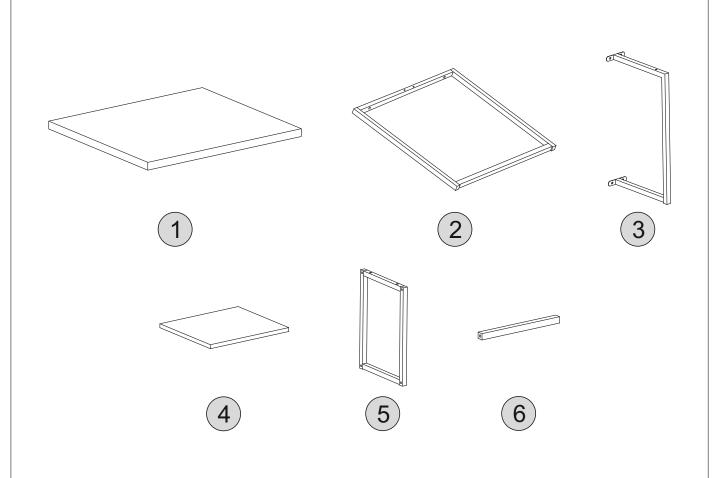

## PARTS LIST

| Part Number | Part Code           | Part Description | <u>Quantity</u> | <u>Carton</u> |
|-------------|---------------------|------------------|-----------------|---------------|
| 1           | S400-401-294-RJ1-01 | Table Top        | 1               | 1/1           |
| 2           | S400-401-294-RJ1-02 | Large Table Leg  | 1               | 1/1           |
| 3           | S400-401-294-RJ1-03 | Small Table leg  | 2               | 1/1           |
| 4           | S400-401-294-RJ1-04 | Seat Pad         | 4               | 1/1           |
| 5           | S400-401-294-RJ1-05 | Stool Leg        | 8               | 1/1           |
| 6           | S400-401-294-RJ1-06 | Stool Crossbar   | 16              | 1/1           |