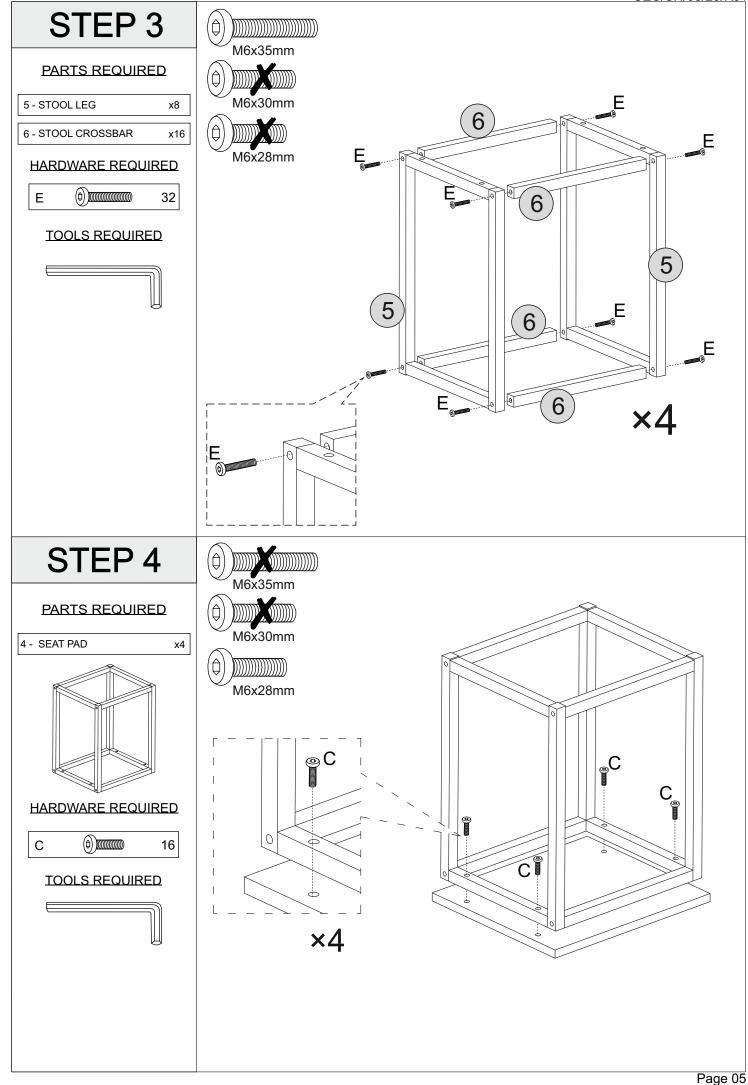

## PARTS LIST

| Part Number | Part Code           | Part Description | <u>Quantity</u> | <u>Carton</u> |
|-------------|---------------------|------------------|-----------------|---------------|
| 1           | S400-401-294-RJ1-01 | Table Top        | 1               | 1/1           |
| 2           | S400-401-294-RJ1-02 | Large Table Leg  | 1               | 1/1           |
| 3           | S400-401-294-RJ1-03 | Small Table leg  | 2               | 1/1           |
| 4           | S400-401-294-RJ1-04 | Seat Pad         | 4               | 1/1           |
| 5           | S400-401-294-RJ1-05 | Stool Leg        | 8               | 1/1           |
| 6           | S400-401-294-RJ1-06 | Stool Crossbar   | 16              | 1/1           |

### HARDWARE LIST

| REF | HARDWARE NAME | QTY   |
|-----|---------------|-------|
| Α   | NUT           | 4PCS  |
| В   | M6 x 30MM     | 8PCS  |
| С   | M6 x 28MM     | 16PCS |
| D   | ALLEN KEY     | 1PC   |
| Е   | M6 x 35MM     | 32PCS |
| F   | SPANNER       | 1PCS  |