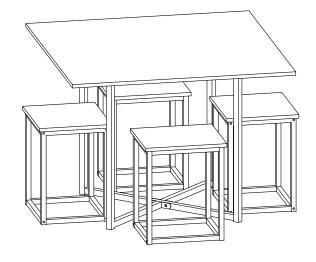

# SONOMA OAK EFFECT/BLACK KENT 1+4 STOWAWAY DINING SET ASSEMBLY INSTRUCTIONS

MAX CHAIR WEIGHT