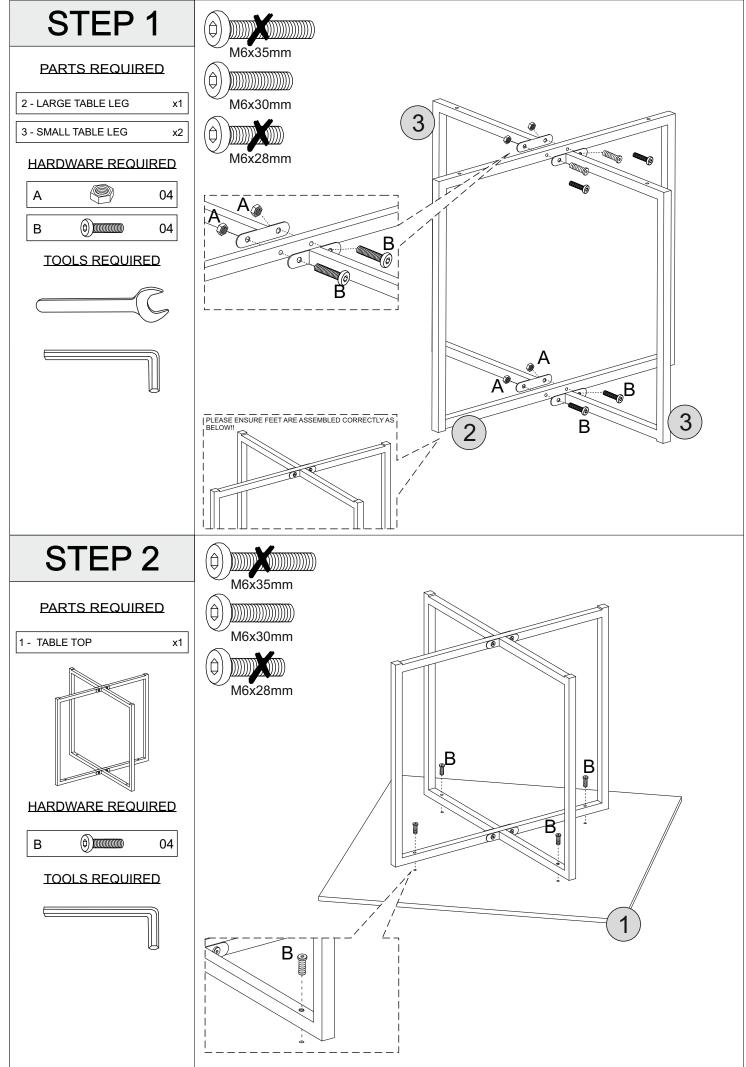

## PARTS LIST

| Part Number | Part Code           | Part Description | <u>Quantity</u> | <u>Carton</u> |
|-------------|---------------------|------------------|-----------------|---------------|
| 1           | S400-401-294-RJ1-01 | Table Top        | 1               | 1/1           |
| 2           | S400-401-294-RJ1-02 | Large Table Leg  | 1               | 1/1           |
| 3           | S400-401-294-RJ1-03 | Small Table leg  | 2               | 1/1           |
| 4           | S400-401-294-RJ1-04 | Seat Pad         | 4               | 1/1           |
| 5           | S400-401-294-RJ1-05 | Stool Leg        | 8               | 1/1           |
| 6           | S400-401-294-RJ1-06 | Stool Crossbar   | 16              | 1/1           |

### HARDWARE LIST

| REF | HARDWARE NAME | QTY   |
|-----|---------------|-------|
| Α   | NUT           | 4PCS  |
| В   | M6 x 30MM     | 8PCS  |
| С   | M6 x 28MM     | 16PCS |
| D   | ALLEN KEY     | 1PC   |
| Е   | M6 x 35MM     | 32PCS |
| F   | SPANNER       | 1PCS  |