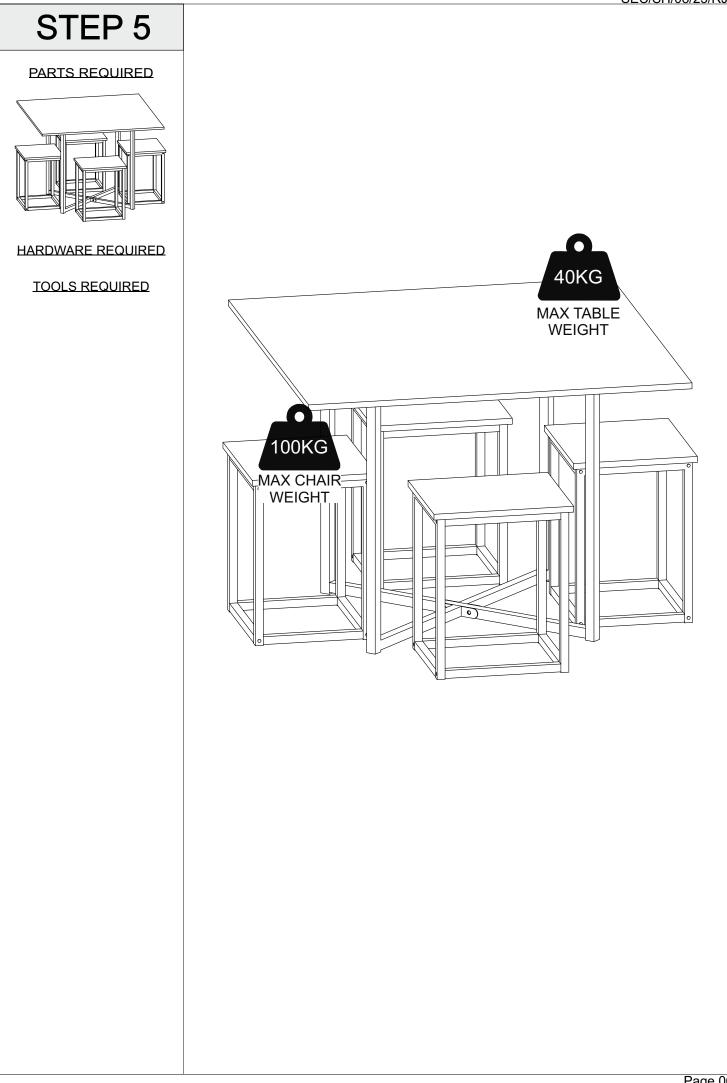

# SONOMA OAK EFFECT/BLACK KENT 1+4 STOWAWAY DINING SET ASSEMBLY INSTRUCTIONS

MAX CHAIR WEIGHT