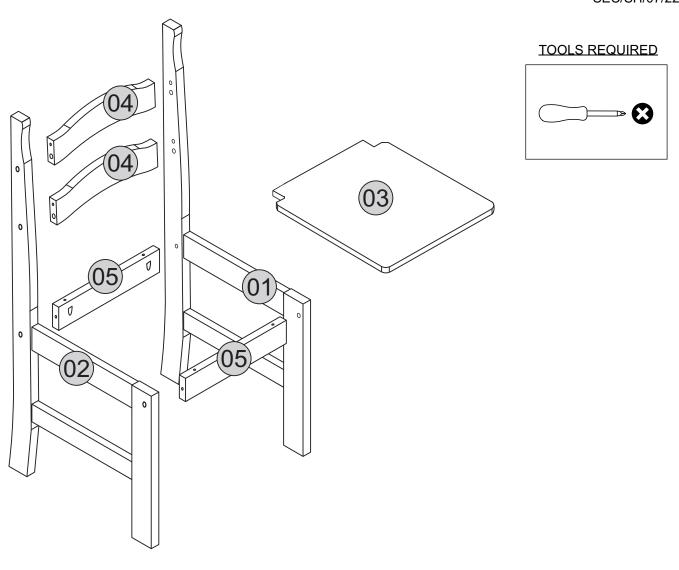

## PARTS LIST (PER CHAIR)

| Part Number | Part Code           | Part Description | Quantity | <u>Carton</u> |
|-------------|---------------------|------------------|----------|---------------|
| 01          | S400-402-013-PJ1-01 | Right Chair Side | 1        | 1/1           |
| 02          | S400-402-013-PJ1-02 | Left Chair Side  | 1        | 1/1           |
| 03          | S400-402-013-PJ1-03 | Seat Pad         | 1        | 1/1           |
| 04          | S400-402-013-PJ1-04 | Back Rail        | 2        | 1/1           |
| 05          | S400-402-013-PJ1-05 | Seat Rail        | 2        | 1/1           |

## **HARDWARE LIST**

| Α | GLUE                                    | 01 |
|---|-----------------------------------------|----|
| В | 2)+ 8,0 x 30mm                          | 04 |
| С | √→ □→→→→→→→→→→→→→→→→→→→→→→→→→→→→→→→→→→→ | 04 |

| D | 07,0×60mm | 08 |
|---|-----------|----|
| Е |           | 01 |

X2