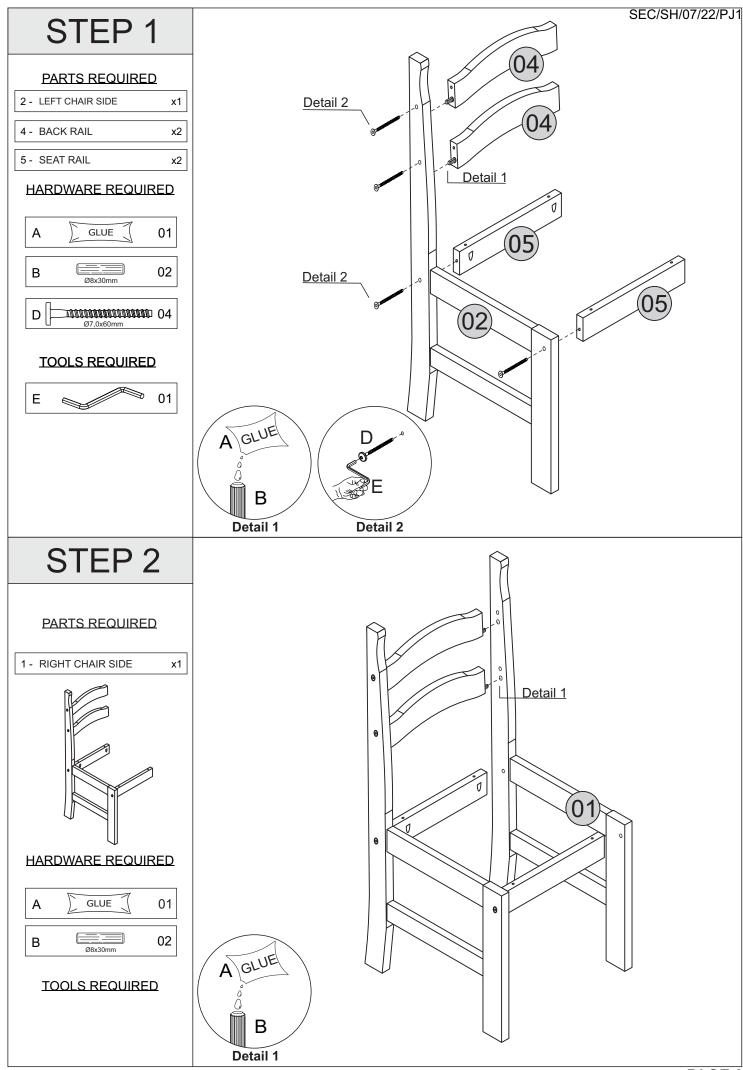

## PARTS LIST (PER CHAIR)

| Part Number | Part Code           | Part Description | Quantity | <u>Carton</u> |
|-------------|---------------------|------------------|----------|---------------|
| 01          | S400-402-013-PJ1-01 | Right Chair Side | 1        | 1/1           |
| 02          | S400-402-013-PJ1-02 | Left Chair Side  | 1        | 1/1           |
| 03          | S400-402-013-PJ1-03 | Seat Pad         | 1        | 1/1           |
| 04          | S400-402-013-PJ1-04 | Back Rail        | 2        | 1/1           |
| 05          | S400-402-013-PJ1-05 | Seat Rail        | 2        | 1/1           |

## **HARDWARE LIST**

| Α | GLUE                                    | 01 |
|---|-----------------------------------------|----|
| В | 2)+ 8,0 x 30mm                          | 04 |
| С | √→ □→→→→→→→→→→→→→→→→→→→→→→→→→→→→→→→→→→→ | 04 |

| D | 07,0×60mm | 08 |
|---|-----------|----|
| Е |           | 01 |

X2