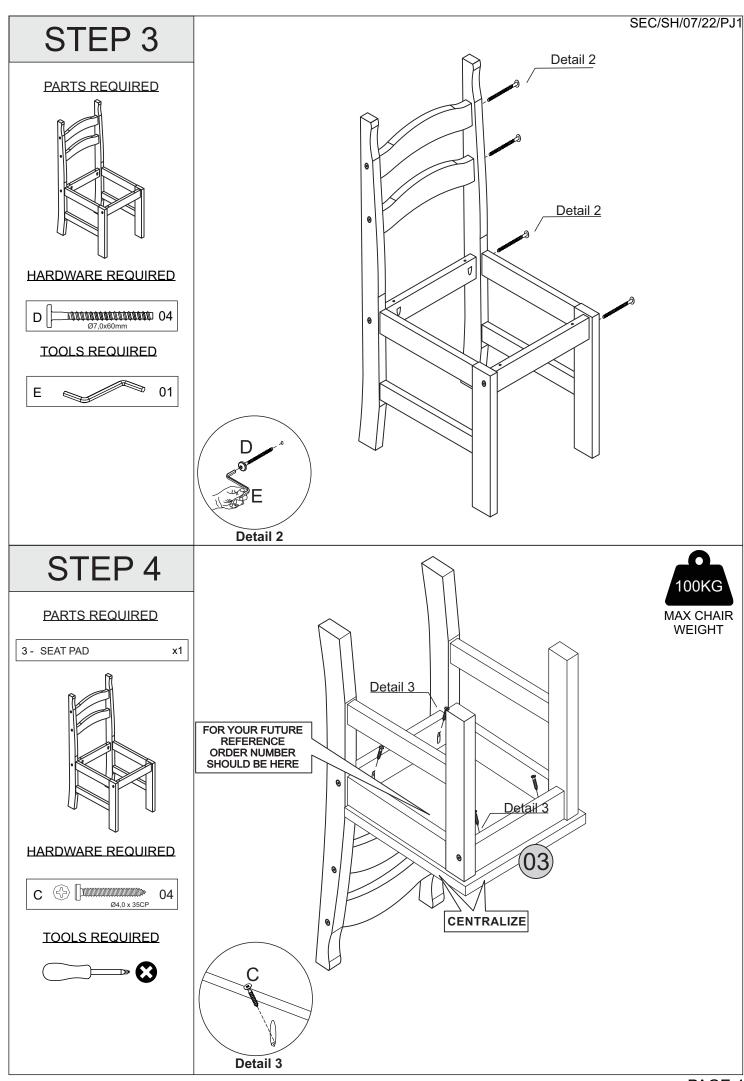

## PARTS LIST (PER CHAIR)

| Part Number | Part Code           | Part Description | Quantity | <u>Carton</u> |
|-------------|---------------------|------------------|----------|---------------|
| 01          | S400-402-013-PJ1-01 | Right Chair Side | 1        | 1/1           |
| 02          | S400-402-013-PJ1-02 | Left Chair Side  | 1        | 1/1           |
| 03          | S400-402-013-PJ1-03 | Seat Pad         | 1        | 1/1           |
| 04          | S400-402-013-PJ1-04 | Back Rail        | 2        | 1/1           |
| 05          | S400-402-013-PJ1-05 | Seat Rail        | 2        | 1/1           |

## **HARDWARE LIST**

| Α | GLUE                                    | 01 |
|---|-----------------------------------------|----|
| В | 2)+ 8,0 x 30mm                          | 04 |
| С | √→ □→→→→→→→→→→→→→→→→→→→→→→→→→→→→→→→→→→→ | 04 |

| D | 07,0×60mm | 08 |
|---|-----------|----|
| Е |           | 01 |

X2