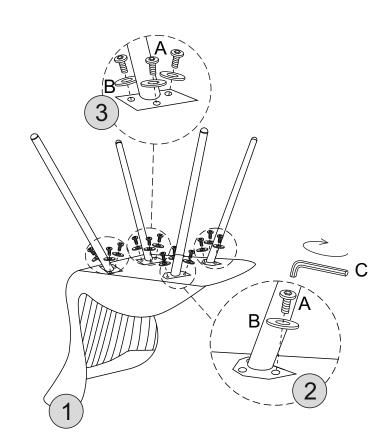

#### PARTS REQUIRED

| 1 - CHAIR SEAT | x1 |
|----------------|----|
| 2 - FRONT LEG  | x2 |
| 3 - BACK LEG   | x2 |

#### HARDWARE REQUIRED

| Α | 12 |
|---|----|
| В | 12 |

**TOOLS REQUIRED** 