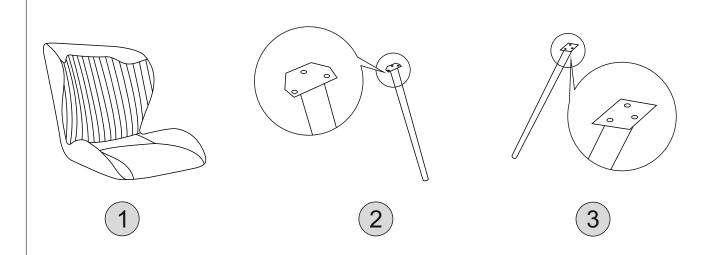

#### PARTS REQUIRED

| 1 - CHAIR SEAT | x1 |
|----------------|----|
| 2 - FRONT LEG  | x2 |
| 3 - BACK LEG   | x2 |