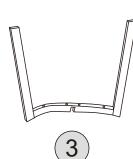

## PARTS LIST

| Part Number | Part Code           | Part Description        | Quantity | <u>Carton</u> |
|-------------|---------------------|-------------------------|----------|---------------|
| 1           | S400-402-107-SF1-01 | Chair Seat              | 1        | 1/1           |
| 2           | S400-402-107-SF1-02 | Chair Leg Top           | 1        | 1/1           |
| 3           | S400-402-107-SF1-03 | Chair Leg Bottom        | 1        | 1/1           |
| 4           | S400-402-107-SF1-04 | Top Connecting Plate    | 1        | 1/1           |
| 5           | S400-402-107-SF1-05 | Bottom Connecting Plate | 1        | 1/1           |