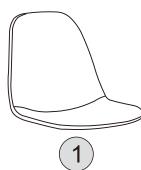

## PARTS LIST

| Part Number | Part Code           | Part Description        | Quantity | <u>Carton</u> |
|-------------|---------------------|-------------------------|----------|---------------|
| 1           | S400-402-107-SF1-01 | Chair Seat              | 1        | 1/1           |
| 2           | S400-402-107-SF1-02 | Chair Leg Top           | 1        | 1/1           |
| 3           | S400-402-107-SF1-03 | Chair Leg Bottom        | 1        | 1/1           |
| 4           | S400-402-107-SF1-04 | Top Connecting Plate    | 1        | 1/1           |
| 5           | S400-402-107-SF1-05 | Bottom Connecting Plate | 1        | 1/1           |