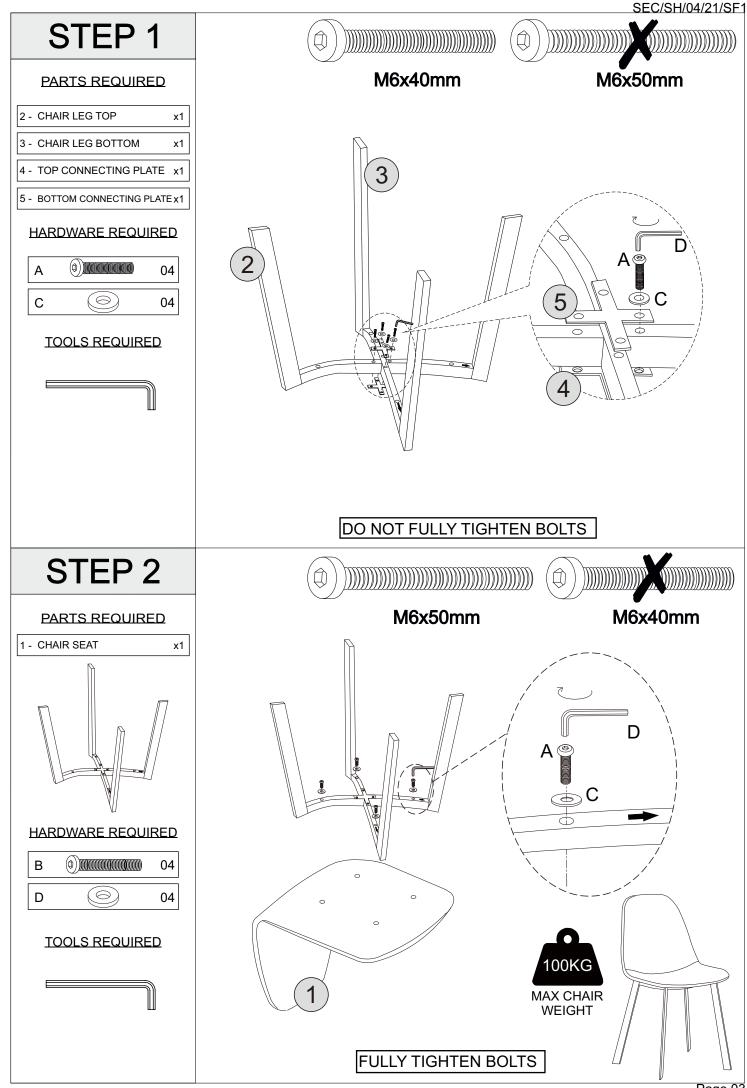

## PARTS LIST

| Part Number | Part Code           | Part Description        | Quantity | <u>Carton</u> |
|-------------|---------------------|-------------------------|----------|---------------|
| 1           | S400-402-107-SF1-01 | Chair Seat              | 1        | 1/1           |
| 2           | S400-402-107-SF1-02 | Chair Leg Top           | 1        | 1/1           |
| 3           | S400-402-107-SF1-03 | Chair Leg Bottom        | 1        | 1/1           |
| 4           | S400-402-107-SF1-04 | Top Connecting Plate    | 1        | 1/1           |
| 5           | S400-402-107-SF1-05 | Bottom Connecting Plate | 1        | 1/1           |

## **HARDWARE LIST**

| REF | PART NAME  |               | QTY   |
|-----|------------|---------------|-------|
| А   |            | Bolts M6x40mm | 4 PCS |
| В   |            | Bolts M6x50mm | 4 PCS |
| С   | O<br>M6x16 | Metal Washer  | 8 PCS |
| D   | M5         | Allan Key     | 1 PC  |

PLEASE CHECK THAT YOU HAVE ALL THE PARTS LISTED BEFORE YOU START ASSEMBLING.IF YOU DO FIND THAT SOMETHING IS MISSING.DO NOT CONTINUE ASSEMBLY. PLEASE CONTACT YOUR SUPPLIER IMMEDIATELY.