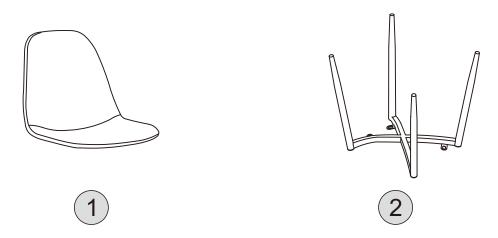

### **PARTS LIST**

| Part Number | Part Code           | Part Description | Quantity | <u>Carton</u> |
|-------------|---------------------|------------------|----------|---------------|
| 1           | S400-402-108-SF1-01 | Chair Seat       | 1        | 1/1           |
| 2           | S400-403-108-SF1-02 | Chair Leg        | 1        | 1/1           |

#### **PARTS REQUIRED**

1 - CHAIR SEAT x1
2 - CHAIR LEG x1