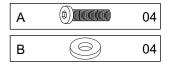

### **HARDWARE LIST**

| REF | PART NAME |               | QTY   |
|-----|-----------|---------------|-------|
| Α   |           | Bolts M6x16mm | 4 PCS |
| В   | M6x16     | Metal Washer  | 4 PCS |
| С   | M5        | Allan Key     | 1 PC  |