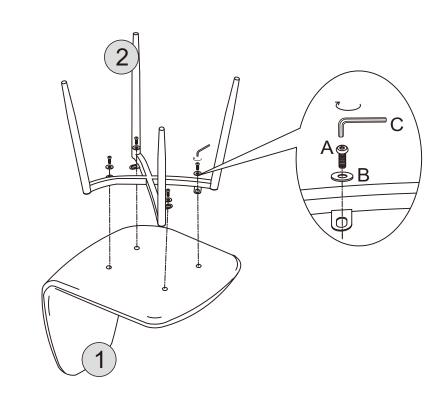

## STEP 1

#### **PARTS REQUIRED**

1 - CHAIR SEAT x1
2 - CHAIR LEG x1

#### HARDWARE REQUIRED

**TOOLS REQUIRED** 

## STEP 2

PARTS REQUIRED

HARDWARE REQUIRED

**TOOLS REQUIRED** 