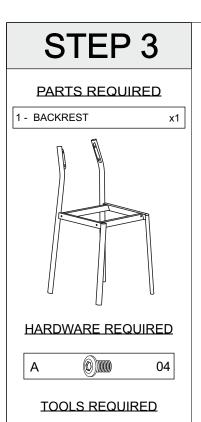

### **HARDWARE LIST**

| REF | HARDWARE NAME       | QTY  |
|-----|---------------------|------|
| Α   | 6 x 12MM ALLEN BOLT | 4PCS |
| В   | 6 x 35MM ALLEN BOLT | 4PCS |
| С   | 6 x 40MM ALLEN BOLT | 4PCS |
| D   | ALLEN KEY           | 1PC  |