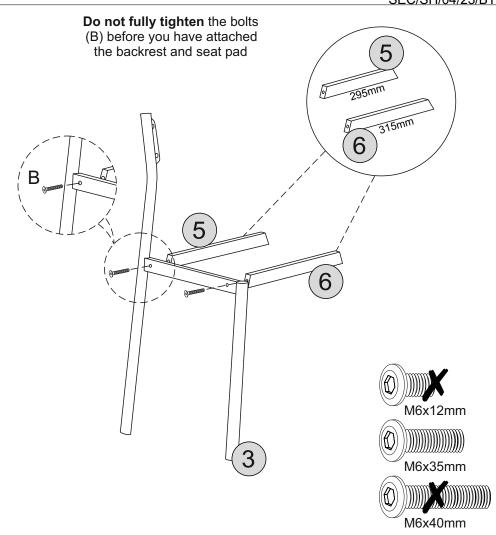

#### PARTS REQUIRED

- 3 CHAIR LEG (LEFT)
- x1
- 5 CHAIR CROSSBAR SHORT x1
- 6 CHAIR CROSSBAR LONG

#### **HARDWARE REQUIRED**

02

**TOOLS REQUIRED** 

### **HARDWARE LIST**

| REF | HARDWARE NAME       | QTY  |
|-----|---------------------|------|
| Α   | 6 x 12MM ALLEN BOLT | 4PCS |
| В   | 6 x 35MM ALLEN BOLT | 4PCS |
| С   | 6 x 40MM ALLEN BOLT | 4PCS |
| D   | ALLEN KEY           | 1PC  |