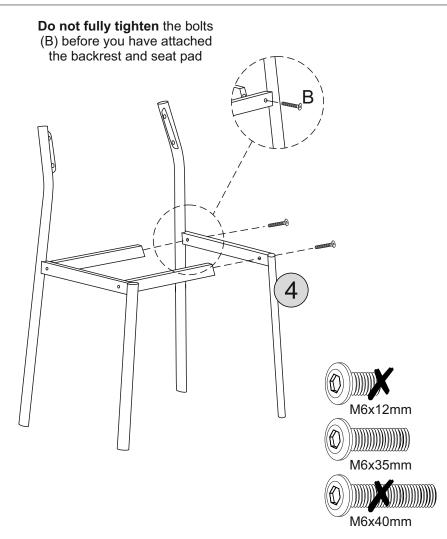

# STEP 4

M6x40mm

### **HARDWARE LIST**

| REF | HARDWARE NAME       | QTY  |
|-----|---------------------|------|
| Α   | 6 x 12MM ALLEN BOLT | 4PCS |
| В   | 6 x 35MM ALLEN BOLT | 4PCS |
| С   | 6 x 40MM ALLEN BOLT | 4PCS |
| D   | ALLEN KEY           | 1PC  |