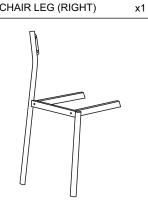

#### **PARTS REQUIRED**

4 - CHAIR LEG (RIGHT)

#### **HARDWARE REQUIRED**

02

**TOOLS REQUIRED** 