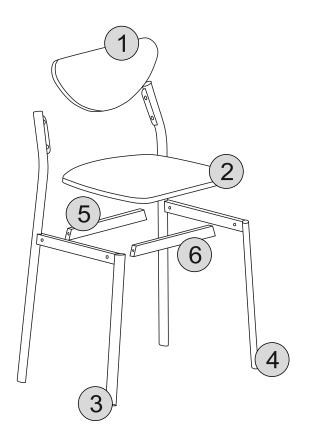

### **PARTS LIST**

| Part Number | Part Code           | Part Description     | Quantity | <u>Carton</u> |
|-------------|---------------------|----------------------|----------|---------------|
| 1           | S400-402-115-BT1-01 | Backrest             | 1        | 1/1           |
| 2           | S400-402-115-BT1-02 | Seat Pad             | 1        | 1/1           |
| 3           | S400-402-115-BT1-03 | Chair Leg (Left)     | 1        | 1/1           |
| 4           | S400-402-115-BT1-04 | Chair Leg (Right)    | 1        | 1/1           |
| 5           | S400-402-115-BT1-05 | Chair Crossbar Short | 1        | 1/1           |
| 6           | S400-402-115-BT1-06 | Chair Crossbar Long  | 1        | 1/1           |