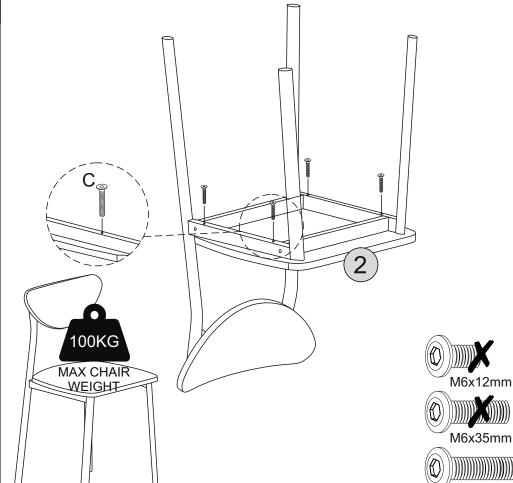

# STEP 2

#### **PARTS REQUIRED**

4 - CHAIR LEG (RIGHT)

#### **HARDWARE REQUIRED**

02

**TOOLS REQUIRED** 