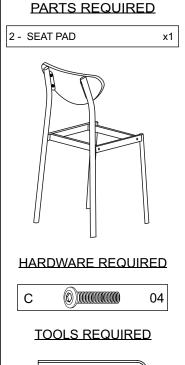

### **HARDWARE LIST**

| REF | HARDWARE NAME       | QTY  |
|-----|---------------------|------|
| Α   | 6 x 12MM ALLEN BOLT | 4PCS |
| В   | 6 x 35MM ALLEN BOLT | 4PCS |
| С   | 6 x 40MM ALLEN BOLT | 4PCS |
| D   | ALLEN KEY           | 1PC  |