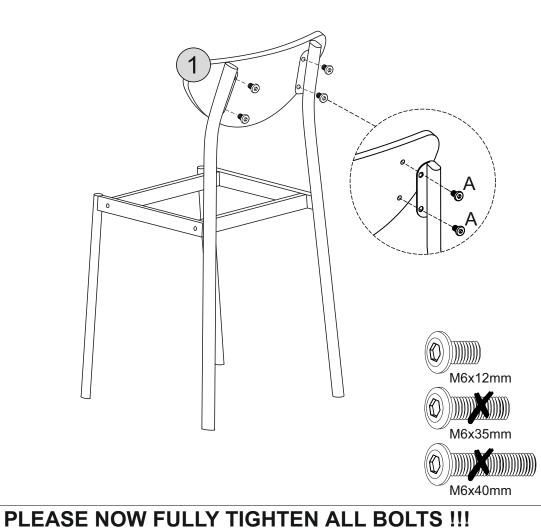

### **HARDWARE LIST**

| REF | HARDWARE NAME       | QTY  |
|-----|---------------------|------|
| Α   | 6 x 12MM ALLEN BOLT | 4PCS |
| В   | 6 x 35MM ALLEN BOLT | 4PCS |
| С   | 6 x 40MM ALLEN BOLT | 4PCS |
| D   | ALLEN KEY           | 1PC  |