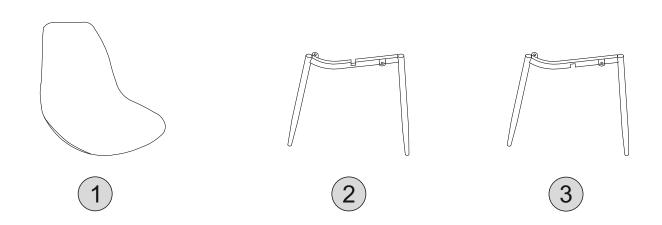

### **PARTS LIST**

| Part Number | Part Code           | Part Description | <b>Quantity</b> | <u>Carton</u> |
|-------------|---------------------|------------------|-----------------|---------------|
| 1           | S400-402-125-SF1-01 | Seat Pad         | 1               | 1/1           |
| 2           | S400-402-125-SF1-02 | Chair Leg (A)    | 1               | 1/1           |
| 3           | S400-402-125-SF1-03 | Chair Leg (B)    | 1               | 1/1           |

#### PARTS REQUIRED

| 1 - SEAT PAD      | x1 |
|-------------------|----|
| 2 - CHAIR LEG (A) | x1 |

x1

#### HARDWARE REQUIRED

3 - CHAIR LEG (B)

| В | (1) | 01 |
|---|-----|----|
| D |     | 01 |

**TOOLS REQUIRED** 