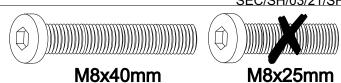

## **HARDWARE LIST**

| REF | HARDWARE NAME | QTY  |
|-----|---------------|------|
| Α   | Bolts M8x25mm | 4PCS |
| В   | Bolts M8x40mm | 1PC  |
| С   | Allen Key     | 1PC  |
| D   | Metal Washer  | 5PCS |

#### HARDWARE REQUIRED

3 - CHAIR LEG (B)

| В | (1) | 01 |
|---|-----|----|
| D |     | 01 |

**TOOLS REQUIRED** 

#### **HARDWARE REQUIRED**

| А | 04 |
|---|----|
| D | 04 |

**TOOLS REQUIRED** 