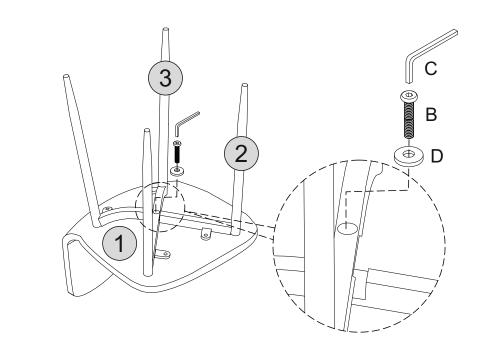

## STEP 1

#### PARTS REQUIRED

| 1 - SEAT PAD      | x1 |
|-------------------|----|
| 2 - CHAIR LEG (A) | x1 |

x1

#### HARDWARE REQUIRED

3 - CHAIR LEG (B)

| В | (1) | 01 |
|---|-----|----|
| D |     | 01 |

**TOOLS REQUIRED** 