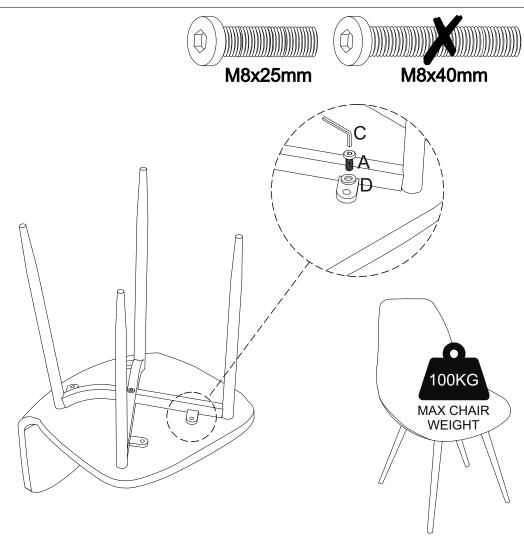

# STEP 2

#### PARTS REQUIRED

#### **HARDWARE REQUIRED**

| А | 04 |
|---|----|
| D | 04 |

**TOOLS REQUIRED** 