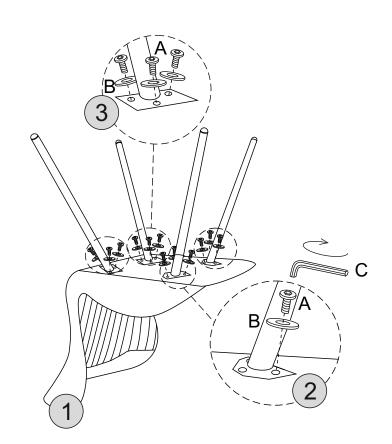

## STEP 1

#### PARTS REQUIRED

| 1 - CHAIR SEAT | x1 |
|----------------|----|
| 2 - FRONT LEG  | x2 |
| 3 - BACK LEG   | x2 |

#### HARDWARE REQUIRED

| Α | 12 |
|---|----|
| В | 12 |

**TOOLS REQUIRED** 