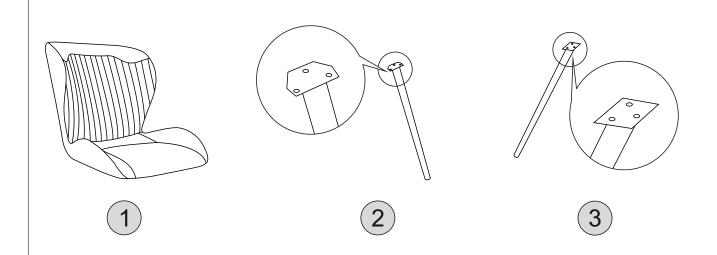

## **PARTS LIST**

| Part Number | Part Code           | Part Description | <b>Quantity</b> | <u>Carton</u> |
|-------------|---------------------|------------------|-----------------|---------------|
| 1           | S400-402-127-SF1-01 | Chair Seat       | 1               | 1/1           |
| 2           | S400-402-127-SF1-02 | Front Leg        | 2               | 1/1           |
| 3           | S400-402-127-SF1-03 | Back Leg         | 2               | 1/1           |

#### PARTS REQUIRED

| 1 - CHAIR SEAT | x1 |
|----------------|----|
| 2 - FRONT LEG  | x2 |
| 3 - BACK LEG   | x2 |