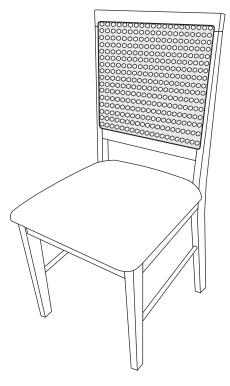

## **PART LIST**

| Part Number | Part Code            | Part Description | Quantity | Carton |
|-------------|----------------------|------------------|----------|--------|
| 1           | S400-402-143-PU1-01C | Chair Back       | 2        | 1/1    |
| 2           | S400-402-143-PU1-02C | Side Stretcher   | 4        | 1/1    |
| 3           | S400-402-143-PU1-03C | Front Section    | 2        | 1/1    |
| 4           | S400-402-143-PU1-04C | Bottom Stretcher | 4        | 1/1    |
| 5           | S400-402-143-PU1-05C | Cushion Seat     | 2        | 1/1    |