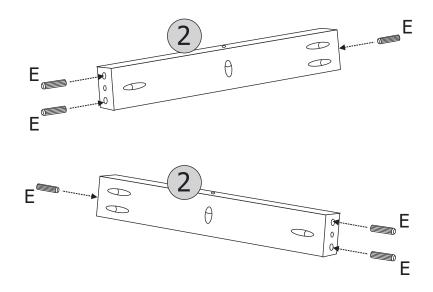

## STEP 1

#### PARTS REQUIRED

2 - SIDE STRETCHER x2

## **HARDWARE LIST**

| No. | Part Name               |         | Qty | Carton |
|-----|-------------------------|---------|-----|--------|
| Α   | M6 x 50mm JCBC          | 0       | 12  | 1      |
| В   | Spring Washer M6 x 13mm |         | 12  | 1      |
| С   | Flat Washer M6 x 13mm   |         | 12  | 1      |
| D   | M4 x 32mm CSK Screw     | Dimmin. | 16  | 1      |
| Е   | Wood Dowel M8 x 30mm    |         | 12  | 1      |
| F   | Allen Key (Ball Head)   |         | 1   | 1      |