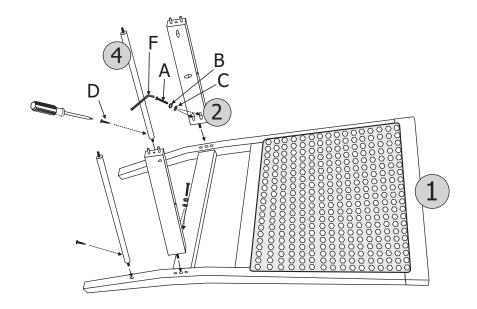

## STEP 2

#### PARTS REQUIRED

| 1 - CHAIR BACK       | x1 |
|----------------------|----|
| 2 - SIDE STRETCHER   | x2 |
| 4 - BOTTOM STRETCHER | x2 |

#### HARDWARE REQUIRED

| Α | 9       | 04 |
|---|---------|----|
| В |         | 04 |
| С | 0       | 04 |
| D | <i></i> | 02 |

#### **TOOLS REQUIRED**

Important
Please do not fully tighten the screws before STEP 3!!