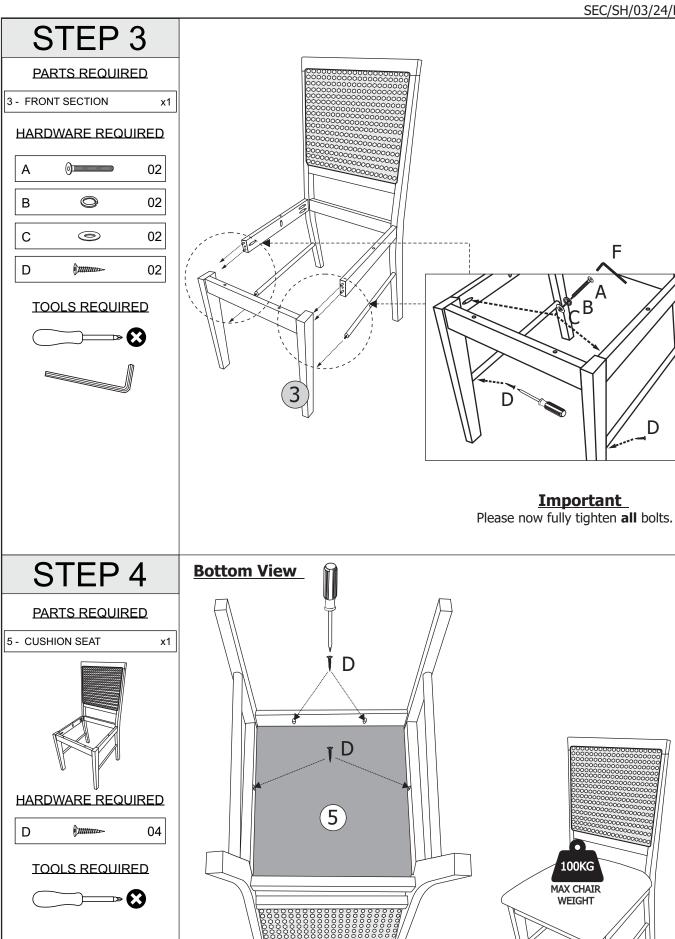

## STEP 1

#### PARTS REQUIRED

2 - SIDE STRETCHER x2

#### HARDWARE REQUIRED

#### **TOOLS REQUIRED**

## STEP 2

#### PARTS REQUIRED

| 1 - CHAIR BACK       | x1 |
|----------------------|----|
| 2 - SIDE STRETCHER   | x2 |
| 4 - BOTTOM STRETCHER | x2 |

#### HARDWARE REQUIRED

| Α | 9       | 04 |
|---|---------|----|
| В |         | 04 |
| С | 0       | 04 |
| D | <i></i> | 02 |

#### **TOOLS REQUIRED**

Important
Please do not fully tighten the screws before STEP 3!!