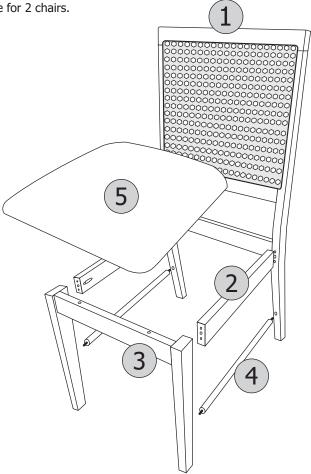

The parts and hardware below are for 2 chairs.

## **PART LIST**

| Part Number | Part Code            | Part Description | Quantity | Carton |
|-------------|----------------------|------------------|----------|--------|
| 1           | S400-402-143-PU1-01C | Chair Back       | 2        | 1/1    |
| 2           | S400-402-143-PU1-02C | Side Stretcher   | 4        | 1/1    |
| 3           | S400-402-143-PU1-03C | Front Section    | 2        | 1/1    |
| 4           | S400-402-143-PU1-04C | Bottom Stretcher | 4        | 1/1    |
| 5           | S400-402-143-PU1-05C | Cushion Seat     | 2        | 1/1    |

## STEP 1

#### PARTS REQUIRED

2 - SIDE STRETCHER x2

## STEP 2

#### PARTS REQUIRED

| 1 - CHAIR BACK       | x1 |
|----------------------|----|
| 2 - SIDE STRETCHER   | x2 |
| 4 - BOTTOM STRETCHER | x2 |