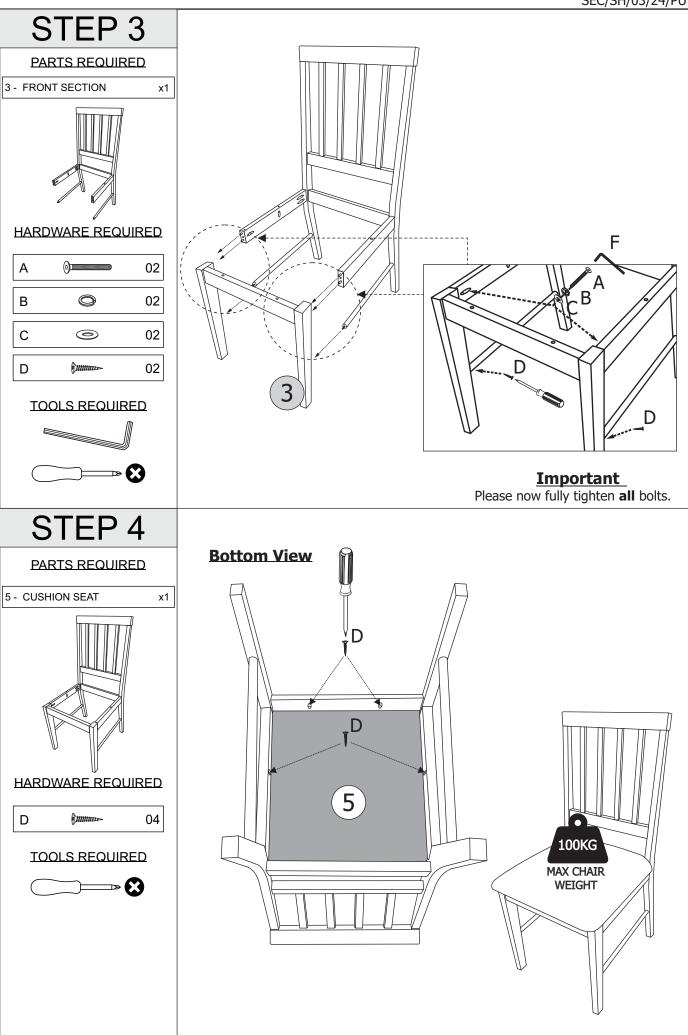

-------------------------------|------|-----|--------|
| Α   | M6 x 50mm JCBC                    | 0    | 12  | 1      |
| В   | Spring Washer M6 x 13mm           | 0    | 12  | 1      |
| С   | Flat Washer M6 x 13mm             | 0    | 12  | 1      |
| D   | M4 x 32mm CSK Screw               | 8mm- | 16  | 1      |
| Е   | Wood Dowel M8 x 30mm              |      | 12  | 1      |
| F   | Allen Key M4 x 107mm<br>Ball Head |      | 1   | 1      |

## STEP 1

#### PARTS REQUIRED

2 - SIDE STRETCHER x2

#### HARDWARE REQUIRED







#### **TOOLS REQUIRED**





## STEP 2

#### PARTS REQUIRED

- 1 CHAIR BACK x1
- 2 SIDE STRETCHER x2
- 4 BOTTOM STRETCHER x2

#### HARDWARE REQUIRED



#### **TOOLS REQUIRED**





<u>Important</u>
Please **do not** fully tighten the screws before **STEP 3!!**