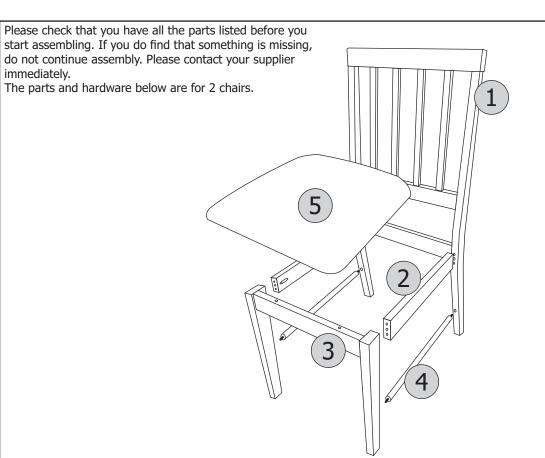

### **PART LIST**

| Part Number | Part Code            | Part Description | Quantity | <u>Carton</u> |
|-------------|----------------------|------------------|----------|---------------|
| 1           | S400-402-144-PU1-01C | Chair Back       | 2        | 1/1           |
| 2           | S400-402-144-PU1-02C | Side Stretcher   | 4        | 1/1           |
| 3           | S400-402-144-PU1-03C | Front Section    | 2        | 1/1           |
| 4           | S400-402-144-PU1-04C | Bottom Stretcher | 4        | 1/1           |
| 5           | S400-402-144-PU1-05C | Cushion Seat     | 2        | 1/1           |

#### PARTS REQUIRED

2 - SIDE STRETCHER x2

#### PARTS REQUIRED

- 1 CHAIR BACK x1
- 2 SIDE STRETCHER x2
- 4 BOTTOM STRETCHER x2