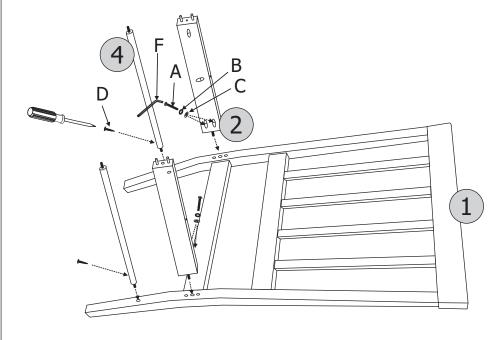

## STEP 2

#### PARTS REQUIRED

- 1 CHAIR BACK x1
- 2 SIDE STRETCHER x2
- 4 BOTTOM STRETCHER x2

#### HARDWARE REQUIRED

#### **TOOLS REQUIRED**

<u>Important</u>
Please **do not** fully tighten the screws before **STEP 3!!** 