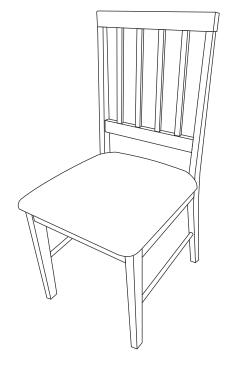

## AUSTIN DINING CHAIR ASSEMBLY INSTRUCTIONS

### **PART LIST**

| Part Number | Part Code            | Part Description | Quantity | <u>Carton</u> |
|-------------|----------------------|------------------|----------|---------------|
| 1           | S400-402-144-PU1-01C | Chair Back       | 2        | 1/1           |
| 2           | S400-402-144-PU1-02C | Side Stretcher   | 4        | 1/1           |
| 3           | S400-402-144-PU1-03C | Front Section    | 2        | 1/1           |
| 4           | S400-402-144-PU1-04C | Bottom Stretcher | 4        | 1/1           |
| 5           | S400-402-144-PU1-05C | Cushion Seat     | 2        | 1/1           |