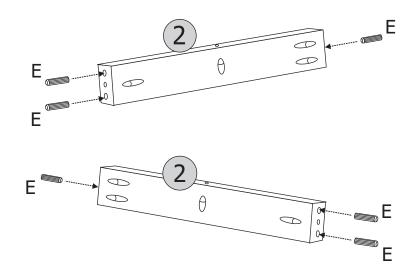

4C | Bottom Stretcher | 4        | 1/1           |
| 5           | S400-402-144-PU1-05C | Cushion Seat     | 2        | 1/1           |

## **HARDWARE LIST**

| No. | Part Name                         |      | Qty | Carton |
|-----|-----------------------------------|------|-----|--------|
| Α   | M6 x 50mm JCBC                    | 0    | 12  | 1      |
| В   | Spring Washer M6 x 13mm           | 0    | 12  | 1      |
| С   | Flat Washer M6 x 13mm             | 0    | 12  | 1      |
| D   | M4 x 32mm CSK Screw               | 8mm- | 16  | 1      |
| Е   | Wood Dowel M8 x 30mm              |      | 12  | 1      |
| F   | Allen Key M4 x 107mm<br>Ball Head |      | 1   | 1      |

## STEP 1

#### PARTS REQUIRED

2 - SIDE STRETCHER x2

#### HARDWARE REQUIRED







#### **TOOLS REQUIRED**





## STEP 2

#### PARTS REQUIRED

- 1 CHAIR BACK x1
- 2 SIDE STRETCHER x2
- 4 BOTTOM STRETCHER x2

#### HARDWARE REQUIRED



#### **TOOLS REQUIRED**





<u>Important</u>
Please **do not** fully tighten the screws before **STEP 3!!**