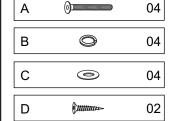

## **HARDWARE LIST**

| No. | Part Name                         |      | Qty | Carton |
|-----|-----------------------------------|------|-----|--------|
| Α   | M6 x 50mm JCBC                    | 0    | 12  | 1      |
| В   | Spring Washer M6 x 13mm           | 0    | 12  | 1      |
| С   | Flat Washer M6 x 13mm             | 0    | 12  | 1      |
| D   | M4 x 32mm CSK Screw               | 8mm- | 16  | 1      |
| Е   | Wood Dowel M8 x 30mm              |      | 12  | 1      |
| F   | Allen Key M4 x 107mm<br>Ball Head |      | 1   | 1      |