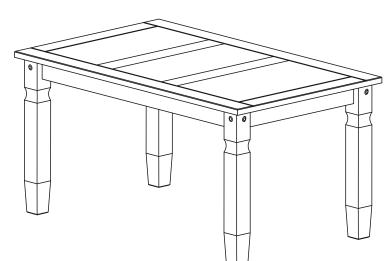

#### PARTS LIST

| Part Number | Part Code           | Part Description           | <b>Quantity</b> | <u>Carton</u> |
|-------------|---------------------|----------------------------|-----------------|---------------|
| 1           | S400-403-008-KK1-01 | Table Top                  | 1               | 1/2           |
| 2           | S400-403-008-KK1-02 | Table Leg (Blue Marking)   | 2               | 2/2           |
| 3           | S400-403-008-KK1-03 | Table leg (Yellow Marking) | 2               | 2/2           |
| 4           | S400-403-008-KK1-04 | Short Frame Side           | 2               | 2/2           |
| 5           | S400-403-008-KK1-05 | Long Frame Side            | 2               | 2/2           |