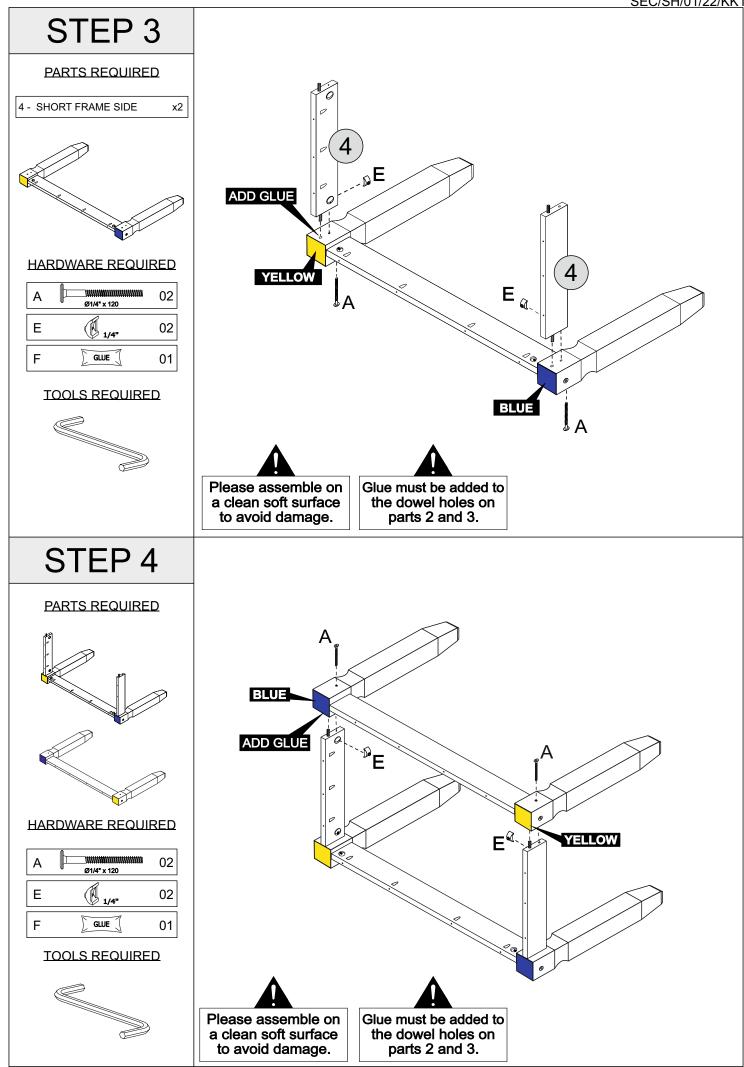

#### PARTS LIST

| Part Number | Part Code           | Part Description           | <b>Quantity</b> | <u>Carton</u> |
|-------------|---------------------|----------------------------|-----------------|---------------|
| 1           | S400-403-008-KK1-01 | Table Top                  | 1               | 1/2           |
| 2           | S400-403-008-KK1-02 | Table Leg (Blue Marking)   | 2               | 2/2           |
| 3           | S400-403-008-KK1-03 | Table leg (Yellow Marking) | 2               | 2/2           |
| 4           | S400-403-008-KK1-04 | Short Frame Side           | 2               | 2/2           |
| 5           | S400-403-008-KK1-05 | Long Frame Side            | 2               | 2/2           |

### **FITTINGS**

| Α | Ø1/4" x 120     | 08 | D | 10 x 40 | 08 |
|---|-----------------|----|---|---------|----|
| В |                 | 01 | Е | 1/4"    | 08 |
| С | <b>1,0 × 40</b> | 14 | F | GLUE    | 01 |