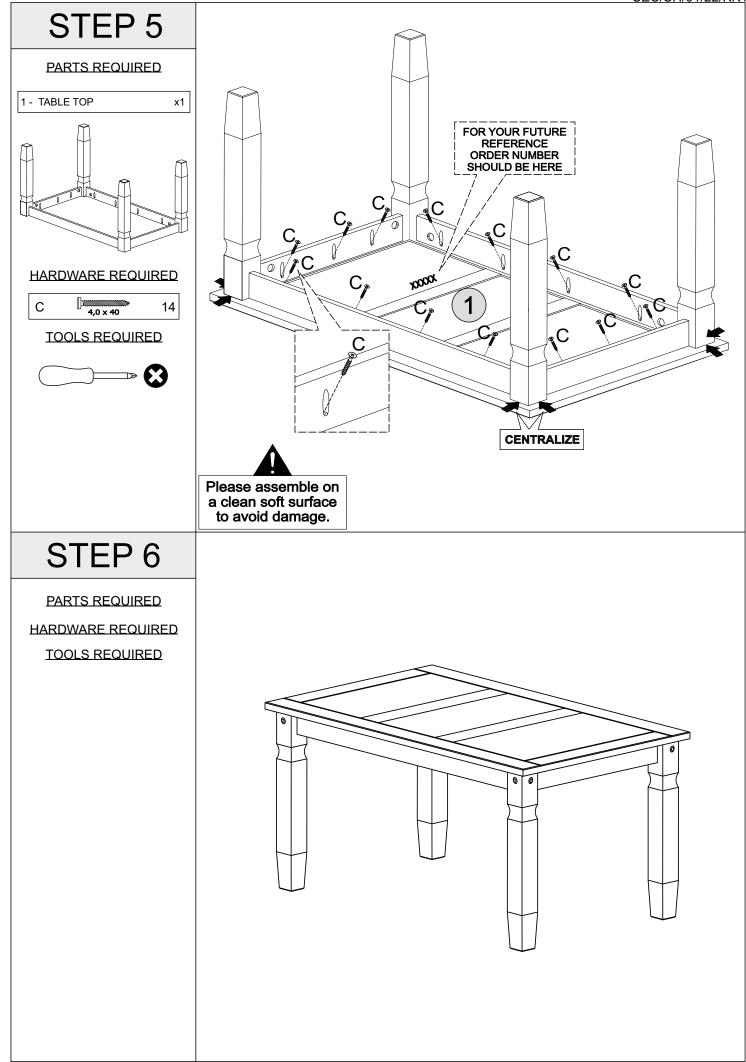

#### PARTS LIST

| Part Number | Part Code           | Part Description           | <b>Quantity</b> | <u>Carton</u> |
|-------------|---------------------|----------------------------|-----------------|---------------|
| 1           | S400-403-008-KK1-01 | Table Top                  | 1               | 1/2           |
| 2           | S400-403-008-KK1-02 | Table Leg (Blue Marking)   | 2               | 2/2           |
| 3           | S400-403-008-KK1-03 | Table leg (Yellow Marking) | 2               | 2/2           |
| 4           | S400-403-008-KK1-04 | Short Frame Side           | 2               | 2/2           |
| 5           | S400-403-008-KK1-05 | Long Frame Side            | 2               | 2/2           |

### **FITTINGS**

| Α | Ø1/4" x 120     | 08 | D | 10 x 40 | 08 |
|---|-----------------|----|---|---------|----|
| В |                 | 01 | Е | 1/4"    | 08 |
| С | <b>1,0 × 40</b> | 14 | F | GLUE    | 01 |