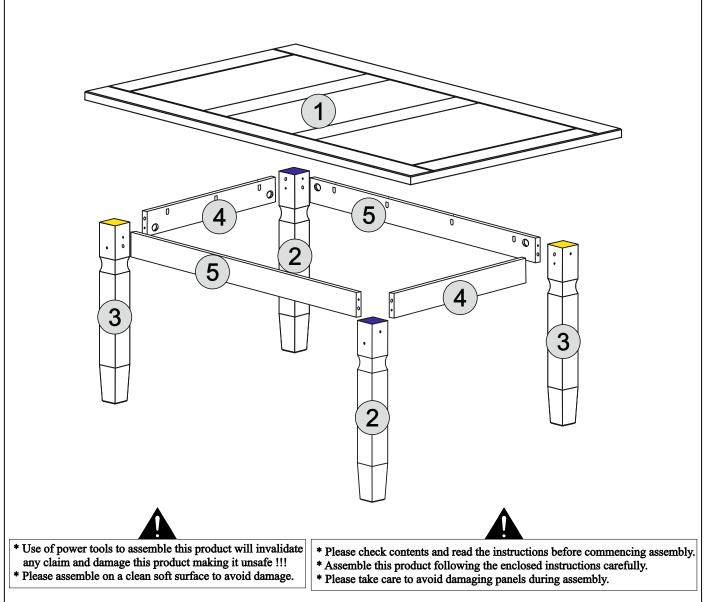

#### PARTS LIST

| Part Number | Part Code           | Part Description           | <b>Quantity</b> | <u>Carton</u> |
|-------------|---------------------|----------------------------|-----------------|---------------|
| 1           | S400-403-008-KK1-01 | Table Top                  | 1               | 1/2           |
| 2           | S400-403-008-KK1-02 | Table Leg (Blue Marking)   | 2               | 2/2           |
| 3           | S400-403-008-KK1-03 | Table leg (Yellow Marking) | 2               | 2/2           |
| 4           | S400-403-008-KK1-04 | Short Frame Side           | 2               | 2/2           |
| 5           | S400-403-008-KK1-05 | Long Frame Side            | 2               | 2/2           |

### **FITTINGS**

| Α | Ø1/4" x 120     | 08 | D | 10 x 40 | 08 |
|---|-----------------|----|---|---------|----|
| В |                 | 01 | Е | 1/4"    | 08 |
| С | <b>1,0 × 40</b> | 14 | F | GLUE    | 01 |