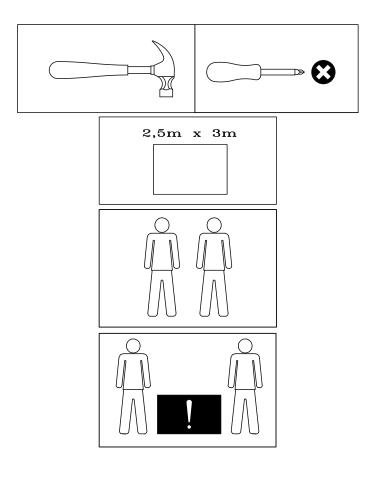

• We recommend that you lay a blanket or sheet on the floor to avoid damage to both your floor and the product.

- We strongly recommend that you keep children away from your work area.
- Assemble this product as close to its final position as possible.
- Never drag or push products as this could cause damage to the joints making it inferior.
- Do not place this product next to a radiator or in direct sunlight.

## TOOLS REQUIRED