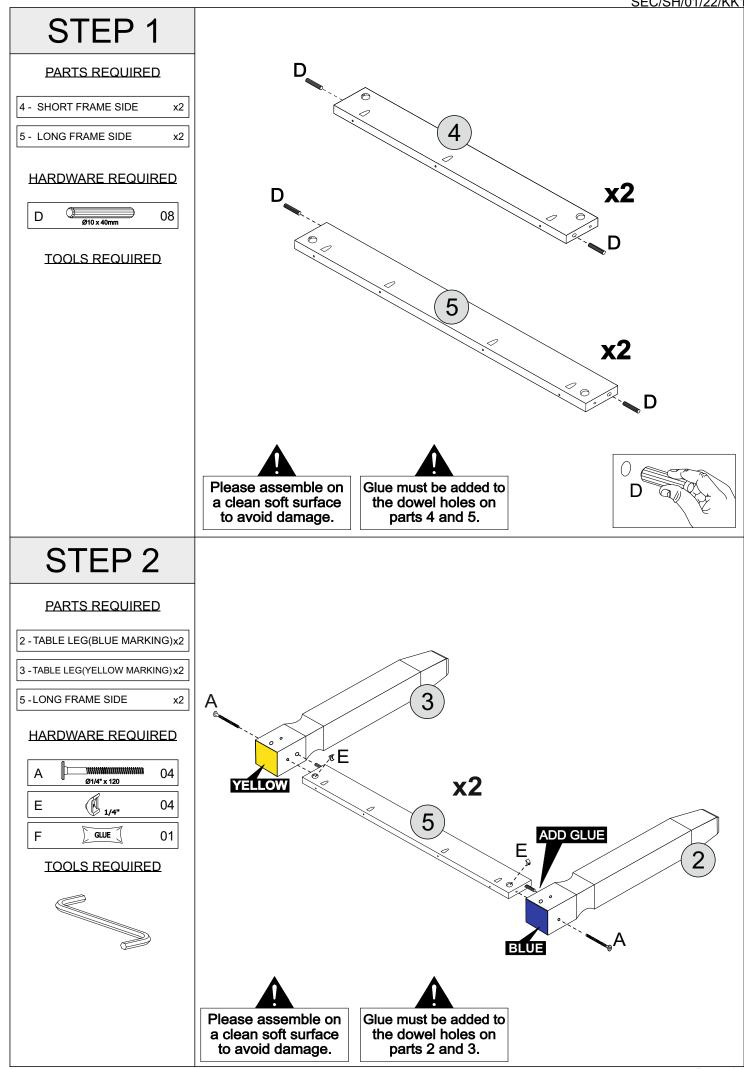

#### PARTS LIST

| Part Number | Part Code           | Part Description           | <b>Quantity</b> | <u>Carton</u> |
|-------------|---------------------|----------------------------|-----------------|---------------|
| 1           | S400-403-008-KK1-01 | Table Top                  | 1               | 1/2           |
| 2           | S400-403-008-KK1-02 | Table Leg (Blue Marking)   | 2               | 2/2           |
| 3           | S400-403-008-KK1-03 | Table leg (Yellow Marking) | 2               | 2/2           |
| 4           | S400-403-008-KK1-04 | Short Frame Side           | 2               | 2/2           |
| 5           | S400-403-008-KK1-05 | Long Frame Side            | 2               | 2/2           |

### **FITTINGS**

| Α | Ø1/4" x 120     | 08 | D | 10 x 40 | 08 |
|---|-----------------|----|---|---------|----|
| В |                 | 01 | Е | 1/4"    | 08 |
| С | <b>1,0 × 40</b> | 14 | F | GLUE    | 01 |