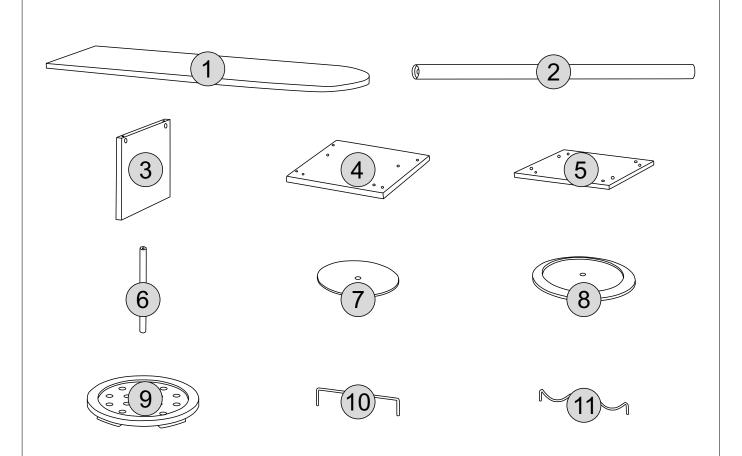

### **PARTS LIST**

| Part Number | Part Code           | Part Description            | <b>Quantity</b> | <u>Carton</u> |
|-------------|---------------------|-----------------------------|-----------------|---------------|
| 1           | S400-403-046-MT1-01 | Top Panel                   | 1               | 1/1           |
| 2           | S400-403-046-MT1-02 | Large Metal Tube (51x990mm) | 1               | 1/1           |
| 3           | S400-403-046-MT1-03 | Side Panel                  | 3               | 1/1           |
| 4           | S400-403-046-MT1-04 | Botom Panel                 | 1               | 1/1           |
| 5           | S400-403-046-MT1-05 | Middle Panel                | 2               | 1/1           |
| 6           | S400-403-046-MT1-06 | Small Metal Tube (21x322mm) | 6               | 1/1           |
| 7           | S400-403-046-MT1-07 | Tempered Glass              | 1               | 1/1           |
| 8           | S400-403-046-MT1-08 | Metal Base                  | 1               | 1/1           |
| 9           | S400-403-046-MT1-09 | Counter Weight Block        | 1               | 1/1           |
| 10          | S400-403-046-MT1-10 | Straight Metal Wire         | 4               | 1/1           |
| 11          | S400-403-046-MT1-11 | Curved Metal Wire           | 2               | 1/1           |