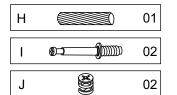

### HARDWARE REQUIRED

|   | 02 |
|---|----|
|   | 02 |
|   | 02 |
| 0 | 02 |
|   |    |