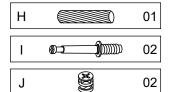

### **HARDWARE LIST**

| REF |          | HARDWARE NAME         | QTY  |
|-----|----------|-----------------------|------|
| Α   |          | M8 Double Ended Studs | 1PC  |
| В   |          | M6 Double Ended Studs | 6PCS |
| С   |          | M6 Wood Screw (Use M) | 6PCS |
| D   |          | M6 Bolt (Use M)       | 6PCS |
| Е   |          | M8 Bolt (Use L)       | 1PC  |
| F   | <u></u>  | M8 Washer (38mm)      | 1PC  |
| G   | 0        | M8 Washer (28mm)      | 6PCS |
| Н   |          | Wooden Dowel          | 3PCS |
| I   | <b>Ø</b> | Cam Bolt              | 6PCS |
| J   |          | Cam Nut               | 6PCS |
| K   |          | Foam Pad              | 4PCS |
| L   |          | Large Allen Key       | 1PC  |
| М   |          | Small Allen Key       | 1PC  |
| N   |          | Screwdriver           | 1PC  |