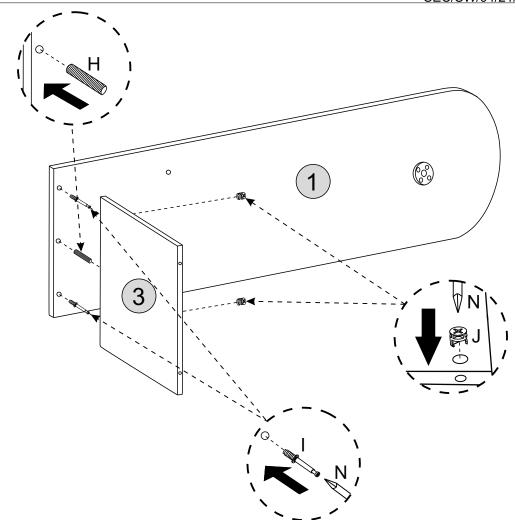

#### PARTS REQUIRED

1 - TOP PANEL x1

3 - SIDE PANEL x1

### HARDWARE REQUIRED

### **TOOLS REQUIRED**