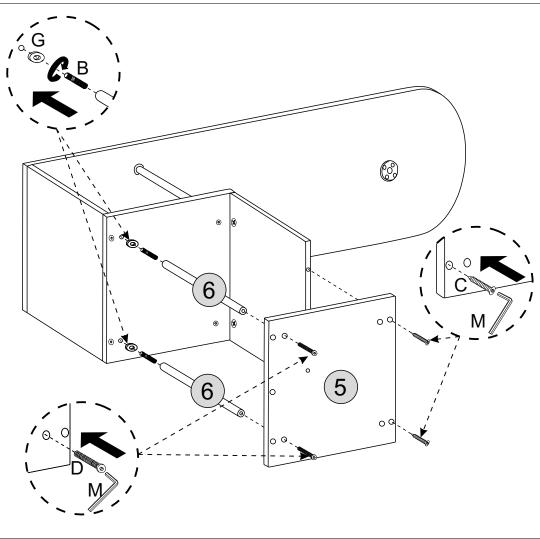

### PARTS REQUIRED

5 - MIDDLE PANEL x1

6 - SMALL METAL TUBE x2

### HARDWARE REQUIRED

|   | 02 |
|---|----|
|   | 02 |
|   | 02 |
| 0 | 02 |
|   |    |

### HARDWARE REQUIRED

| В | 02 |
|---|----|
| С | 02 |
| D | 02 |

### PARTS REQUIRED

4 - BOTTOM PANEL x1

6 - SMALL METAL TUBE x2

### HARDWARE REQUIRED

| В |   | 02 |
|---|---|----|
| С |   | 02 |
| D |   | 02 |
| G | 0 | 02 |