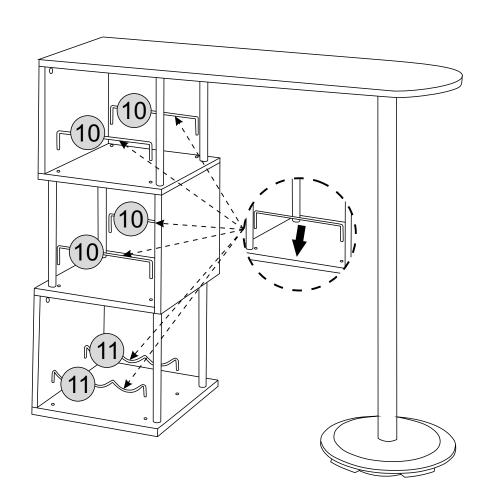

#### **PARTS REQUIRED**

10 - STRAIGHT METAL WIRE

11 - CURVED METAL WIRE

HARDWARE REQUIRED

**TOOLS REQUIRED** 

### STEP 10

### PARTS REQUIRED

**HARDWARE REQUIRED** 