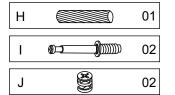

### **HARDWARE LIST**

| REF |          | HARDWARE NAME         | QTY  |
|-----|----------|-----------------------|------|
| Α   |          | M8 Double Ended Studs | 1PC  |
| В   |          | M6 Double Ended Studs | 6PCS |
| С   |          | M6 Wood Screw (Use M) | 6PCS |
| D   |          | M6 Bolt (Use M)       | 6PCS |
| Е   |          | M8 Bolt (Use L)       | 1PC  |
| F   | <u></u>  | M8 Washer (38mm)      | 1PC  |
| G   | 0        | M8 Washer (28mm)      | 6PCS |
| Н   |          | Wooden Dowel          | 3PCS |
| I   | <b>Ø</b> | Cam Bolt              | 6PCS |
| J   |          | Cam Nut               | 6PCS |
| K   |          | Foam Pad              | 4PCS |
| L   |          | Large Allen Key       | 1PC  |
| М   |          | Small Allen Key       | 1PC  |
| N   |          | Screwdriver           | 1PC  |

### HARDWARE REQUIRED

|   | 02 |
|---|----|
|   | 02 |
|   | 02 |
| 0 | 02 |
|   |    |