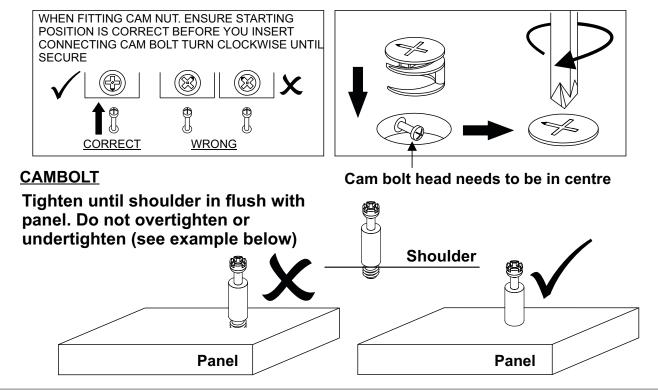

| QTY  |
|-----|----------|-----------------------|------|
| Α   |          | M8 Double Ended Studs | 1PC  |
| В   |          | M6 Double Ended Studs | 6PCS |
| С   |          | M6 Wood Screw (Use M) | 6PCS |
| D   |          | M6 Bolt (Use M)       | 6PCS |
| Е   |          | M8 Bolt (Use L)       | 1PC  |
| F   | <u></u>  | M8 Washer (38mm)      | 1PC  |
| G   | 0        | M8 Washer (28mm)      | 6PCS |
| Н   |          | Wooden Dowel          | 3PCS |
| I   | <b>Ø</b> | Cam Bolt              | 6PCS |
| J   |          | Cam Nut               | 6PCS |
| K   |          | Foam Pad              | 4PCS |
| L   |          | Large Allen Key       | 1PC  |
| М   |          | Small Allen Key       | 1PC  |
| N   |          | Screwdriver           | 1PC  |

### **TIPS FOR FITTINGS CAM-LOCKS**



#### PARTS REQUIRED

1 - TOP PANEL x1

3 - SIDE PANEL x1

### HARDWARE REQUIRED



### **TOOLS REQUIRED**





### STEP 2

### PARTS REQUIRED

5 - MIDDLE PANEL x1

6 - SMALL METAL TUBE x2



### HARDWARE REQUIRED

|   | 02 |
|---|----|
|   | 02 |
|   | 02 |
| 0 | 02 |
|   |    |





#### **PARTS REQUIRED**

3 - SIDE PANEL



### HARDWARE REQUIRED



### **TOOLS REQUIRED**





### STEP 4

### PARTS REQUIRED

5 - MIDDLE PANEL x1

6 - SMALL METAL TUBE x2



### HARDWARE REQUIRED

| В | 02 |
|---|----|
| С | 02 |
| D | 02 |





### PARTS REQUIRED

3 - SIDE PANEL



### HARDWARE REQUIRED



### **TOOLS REQUIRED**





### STEP 6

### PARTS REQUIRED

4 - BOTTOM PANEL x1

6 - SMALL METAL TUBE x2



### HARDWARE REQUIRED

| В |   | 02 |
|---|---|----|
| С |   | 02 |
| D |   | 02 |
| G | 0 | 0