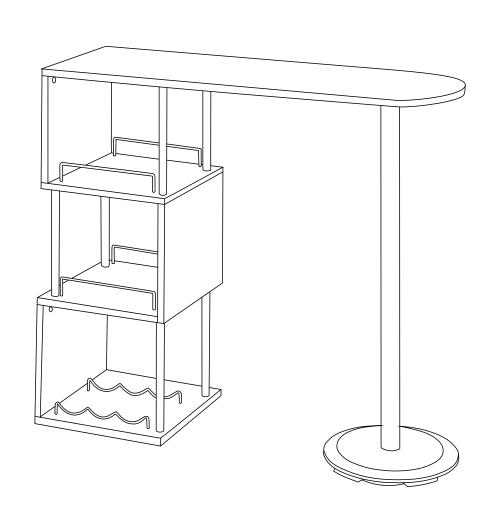

### **PARTS LIST**

| Part Number | Part Code           | Part Description            | <b>Quantity</b> | <u>Carton</u> |
|-------------|---------------------|-----------------------------|-----------------|---------------|
| 1           | S400-403-046-MT1-01 | Top Panel                   | 1               | 1/1           |
| 2           | S400-403-046-MT1-02 | Large Metal Tube (51x990mm) | 1               | 1/1           |
| 3           | S400-403-046-MT1-03 | Side Panel                  | 3               | 1/1           |
| 4           | S400-403-046-MT1-04 | Botom Panel                 | 1               | 1/1           |
| 5           | S400-403-046-MT1-05 | Middle Panel                | 2               | 1/1           |
| 6           | S400-403-046-MT1-06 | Small Metal Tube (21x322mm) | 6               | 1/1           |
| 7           | S400-403-046-MT1-07 | Tempered Glass              | 1               | 1/1           |
| 8           | S400-403-046-MT1-08 | Metal Base                  | 1               | 1/1           |
| 9           | S400-403-046-MT1-09 | Counter Weight Block        | 1               | 1/1           |
| 10          | S400-403-046-MT1-10 | Straight Metal Wire         | 4               | 1/1           |
| 11          | S400-403-046-MT1-11 | Curved Metal Wire           | 2               | 1/1           |

#### PARTS REQUIRED

1 - TOP PANEL x1

3 - SIDE PANEL x1

### PARTS REQUIRED

5 - MIDDLE PANEL x1

6 - SMALL METAL TUBE x2

#### **PARTS REQUIRED**

3 - SIDE PANEL

### PARTS REQUIRED

3 - SIDE PANEL

### PARTS REQUIRED

4 - BOTTOM PANEL x1

6 - SMALL METAL TUBE x2

#### **PARTS REQUIRED**

2 - LARGE METAL TUBE

HARDWARE REQUIRED

**TOOLS REQUIRED** 

### PARTS REQUIRED

7 - TEMPERED GLASS x1

8 - METAL BASE x1

9 - COUNTER WEIGHT BLOCK x1

#### **PARTS REQUIRED**

10 - STRAIGHT METAL WIRE

11 - CURVED METAL WIRE

HARDWARE REQUIRED

**TOOLS REQUIRED** 