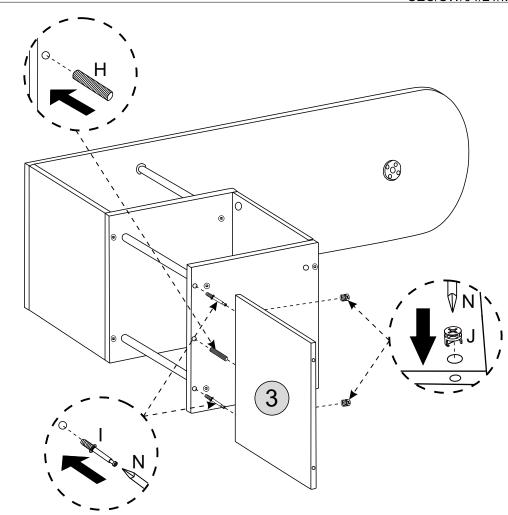

#### PARTS REQUIRED

1 - TOP PANEL x1

3 - SIDE PANEL x1

### HARDWARE REQUIRED

### **TOOLS REQUIRED**

### STEP 2