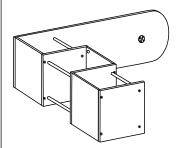

#### PARTS REQUIRED

1 - TOP PANEL x1

3 - SIDE PANEL x1

### PARTS REQUIRED

5 - MIDDLE PANEL x1

6 - SMALL METAL TUBE x2

#### **PARTS REQUIRED**

3 - SIDE PANEL

### PARTS REQUIRED

3 - SIDE PANEL

### PARTS REQUIRED

4 - BOTTOM PANEL x1

6 - SMALL METAL TUBE x2