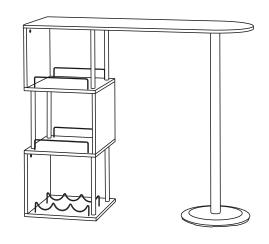

# WHITE CHARISMA HOME BAR TABLE ASSEMBLY INSTRUCTIONS







## IMPORTANT PLEASE READ BEFORE YOU CONTINUE FURTHER FOR DOMESTIC USE ONLY

THE PRODUCT YOU HAVE PURCHASED WILL GIVE YOU MANY YEARS OF SERVICE IF YOU FOLLOW THE GUIDELINES FOR ITS SAFE ASSEMBLY AND PERIODIC MAINTENANCE AND CLEANING.

ASSEMBLE ON A SOFT CLEAN SURFACE

DO NOT USE ANY TOOLS OTHER THAN THOSE SHOWN.

ANY SPANNERS OR ALLEN KEYS REQUIRED ARE INCLUDED WITH THE FITTINGS KIT.

DO NOT FOR ANY REASON USE A POWER TOOL TO ASSEMBLE THIS PRODUCT. ITS USE WILL INVALIDATE ANY CLAIM YOU MAY HAVE AND COULD MAKE THIS PRODUCT UNSAFE.

DEPENDING ON THE AMOUNT OF USE THIS PRODUCT RECEIVES IT MAY BE NECESSARY TO TIGHTEN UP THE FIXINGS FROM TIME TO TIME. THIS IS COMPLETELY NORMAL FOR ANY FLAT PACK FURNITURE. DO NOT OVERTIGHTEN FIXINGS.

FOR CLEANING, YOU MAY USE A DAMP CLOTH (NOT WET) <u>DO NOT