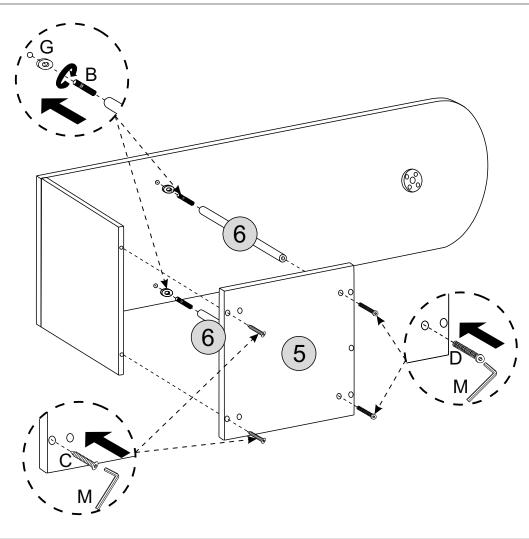

### PARTS REQUIRED

5 - MIDDLE PANEL x1

6 - SMALL METAL TUBE x2

### HARDWARE REQUIRED

| В | 02 |
|---|----|
| С | 02 |
| D | 02 |

### PARTS REQUIRED

4 - BOTTOM PANEL x1

6 - SMALL METAL TUBE x2

### HARDWARE REQUIRED

| В |   | 02 |
|---|---|----|
| С |   | 02 |
| D |   | 02 |
| G | 0 | 02 |