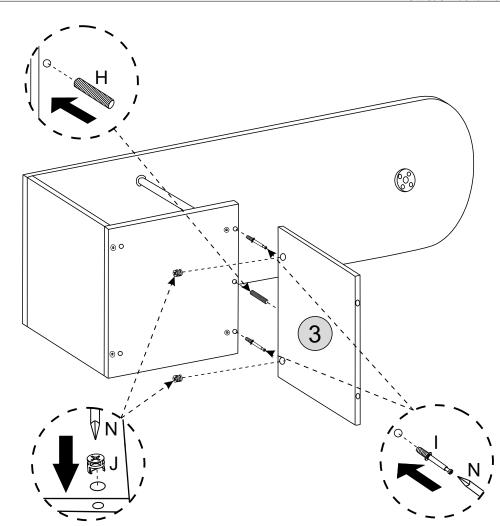

#### PARTS REQUIRED

1 - TOP PANEL x1

3 - SIDE PANEL x1

#### **PARTS REQUIRED**

3 - SIDE PANEL

### STEP 4