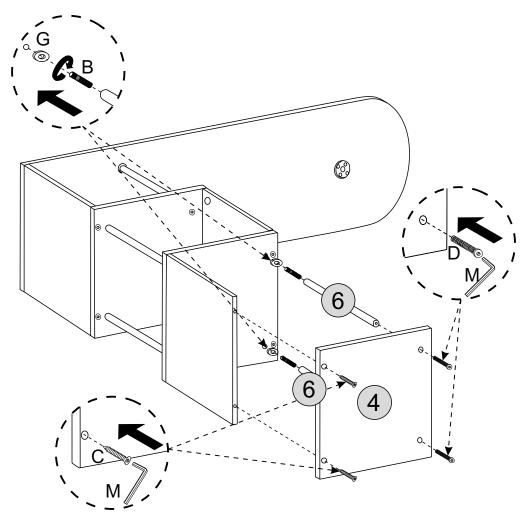

### PARTS REQUIRED

5 - MIDDLE PANEL x1

6 - SMALL METAL TUBE x2

### HARDWARE REQUIRED

| В | 02 |
|---|----|
| С | 02 |
| D | 02 |

### STEP 6