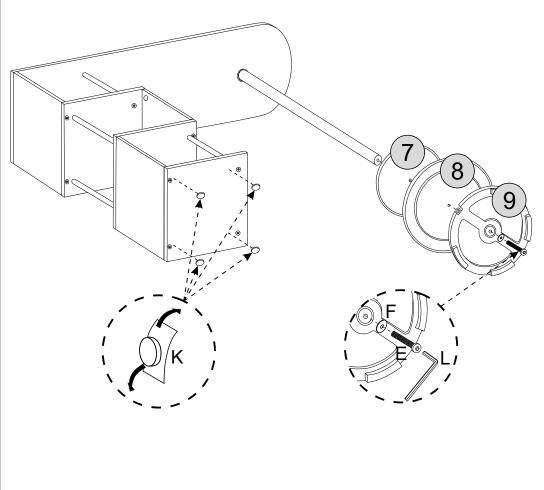

#### **PARTS REQUIRED**

2 - LARGE METAL TUBE

HARDWARE REQUIRED

**TOOLS REQUIRED** 

### STEP 8

### PARTS REQUIRED

7 - TEMPERED GLASS x1

8 - METAL BASE x1

9 - COUNTER WEIGHT BLOCK x1

### HARDWARE REQUIRED

| Е |   | 01 |
|---|---|----|
| F | 0 | 01 |
| K |   | 04 |