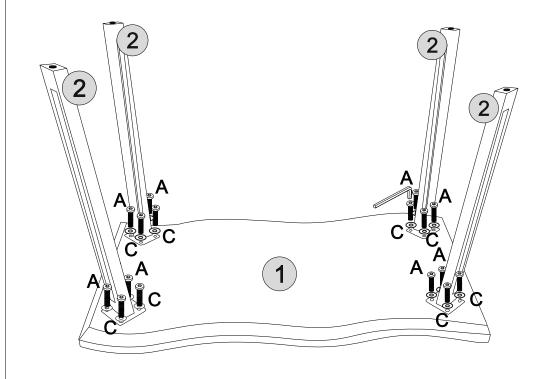

# STEP 2

PARTS REQUIRED

HARDWARE REQUIRED

**TOOLS REQUIRED** 

## **HARDWARE LIST**

| REF |   | HARDWARE NAME | QTY   |
|-----|---|---------------|-------|
| Α   |   | Bolts M8      | 16PCS |
| В   |   | Allen Key     | 1PC   |
| С   | 0 | METAL WASHER  | 16PCS |

PLEASE CHECK THAT YOU HAVE ALL THE PARTS LISTED BEFORE YOU START ASSEMBLING.IF YOU DO FIND THAT SOMETHING IS MISSING.DO NOT CONTINUE ASSEMBLY. PLEASE CONTACT YOUR SUPPLIER IMMEDIATELY.