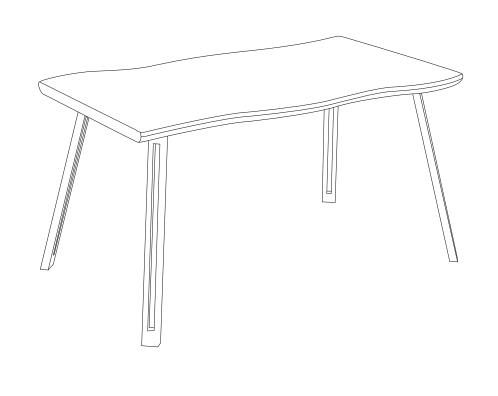

----------|------------------|----------|---------------|
| 1           | S400-403-048-SF1-01 | Table Top        | 1        | 1/2           |
| 2           | S400-403-048-SF1-02 | Table Leg        | 4        | 2/2           |

## **HARDWARE LIST**

| REF |   | HARDWARE NAME | QTY   |
|-----|---|---------------|-------|
| Α   |   | Bolts M8      | 16PCS |
| В   |   | Allen Key     | 1PC   |
| С   | 0 | METAL WASHER  | 16PCS |

PLEASE CHECK THAT YOU HAVE ALL THE PARTS LISTED BEFORE YOU START ASSEMBLING.IF YOU DO FIND THAT SOMETHING IS MISSING.DO NOT CONTINUE ASSEMBLY. PLEASE CONTACT YOUR SUPPLIER IMMEDIATELY.

# STEP 1

#### PARTS REQUIRED

1 - TABLE TOP x1

2 - TABLE LEG x4

#### HARDWARE REQUIRED



**TOOLS REQUIRED** 





# STEP 2

PARTS REQUIRED

HARDWARE REQUIRED

**TOOLS REQUIRED**