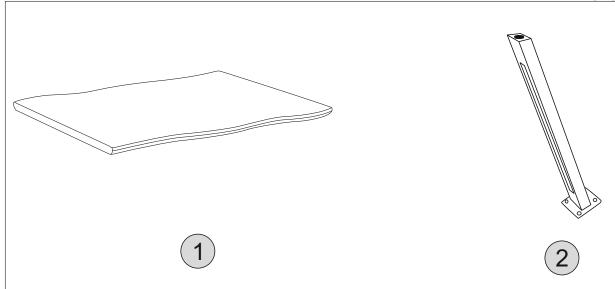

## **PARTS LIST**

| Part Number | Part Code           | Part Description | Quantity | <u>Carton</u> |
|-------------|---------------------|------------------|----------|---------------|
| 1           | S400-403-048-SF1-01 | Table Top        | 1        | 1/2           |
| 2           | S400-403-048-SF1-02 | Table Leg        | 4        | 2/2           |

#### PARTS REQUIRED

1 - TABLE TOP x1

2 - TABLE LEG x4