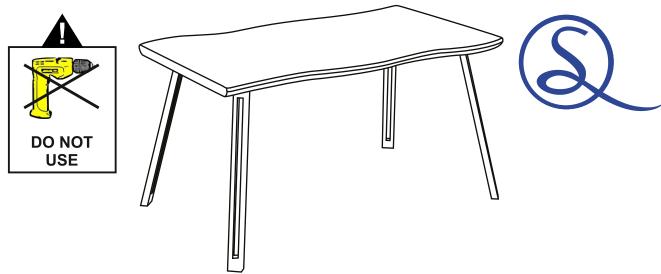

# MEDIUM OAK EFFECT QUEBEC DINING TABLE WAVE EDGE ASSEMBLY INSTRUCTIONS

ASSEMBLE ON A SOFT CLEAN SURFACE

DO NOT USE ANY TOOLS OTHER THAN THOSE SHOWN.

ANY SPANNERS OR ALLEN KEYS REQUIRED ARE INCLUDED WITH THE FITTINGS KIT.

DO NOT FOR ANY REASON USE A POWER TOOL TO ASSEMBLE THIS PRODUCT. ITS USE WILL INVALIDATE ANY CLAIM YOU MAY HAVE AND COULD MAKE THIS PRODUCT UNSAFE.