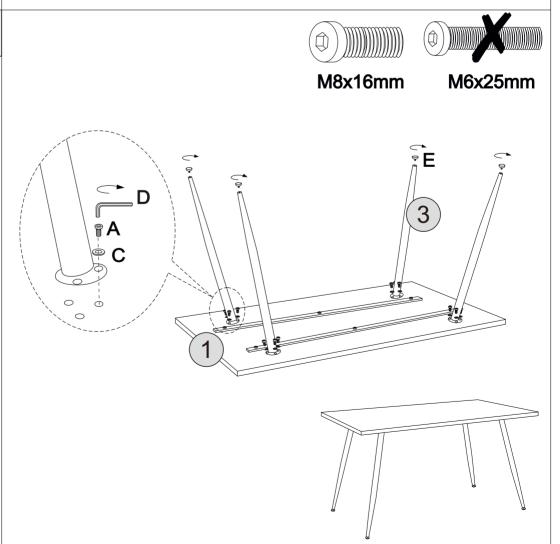

#### PARTS REQUIRED

1 - TABLE TOP x1

2 - SUPPORT BAR x

#### HARDWARE REQUIRED

B (1) 06

**TOOLS REQUIRED** 

M6x25mm

M8x16mm

### STEP 2

#### PARTS REQUIRED

1 - TABLE TOP x1

3 - TABLE LEG x4

#### HARDWARE REQUIRED

#### **TOOLS REQUIRED**