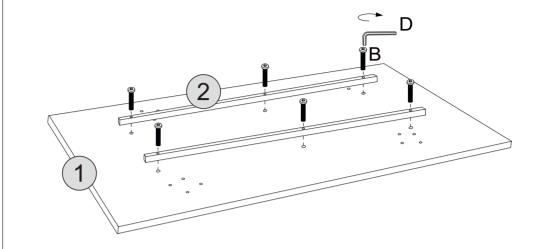

#### PARTS REQUIRED

1 - TABLE TOP x1

2 - SUPPORT BAR x

#### HARDWARE REQUIRED

B (1) 06

**TOOLS REQUIRED** 

M6x25mm

M8x16mm

### STEP 2