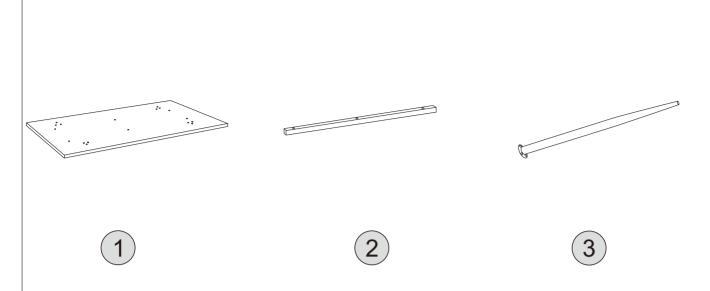

#### **PARTS LIST**

| Part Number | Part Code           | Part Description | <b>Quantity</b> | Carton |
|-------------|---------------------|------------------|-----------------|--------|
| 1           | S400-403-051-SF1-01 | Table Top        | 1               | 1/2    |
| 2           | S400-403-051-SF1-02 | Support Bar      | 2               | 1/2    |
| 3           | S400-403-051-SF1-03 | Table Leg        | 4               | 2/2    |

#### PARTS REQUIRED

1 - TABLE TOP x1

2 - SUPPORT BAR x

#### PARTS REQUIRED

1 - TABLE TOP x1

3 - TABLE LEG x4