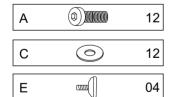

#### **HARDWARE LIST**

| REF | HARDWARE NAME  | QTY   |
|-----|----------------|-------|
| Α   | Bolts M8x16mm  | 16PCS |
| В   | Bolts M6x25mm  | 6PC   |
| С   | Allen Key      | 16PC  |
| D   | Metal Washer   | 1PC   |
| Е   | Adjusting Foot | 1PC   |

#### HARDWARE REQUIRED

B (1) 06

**TOOLS REQUIRED** 

M6x25mm

M8x16mm