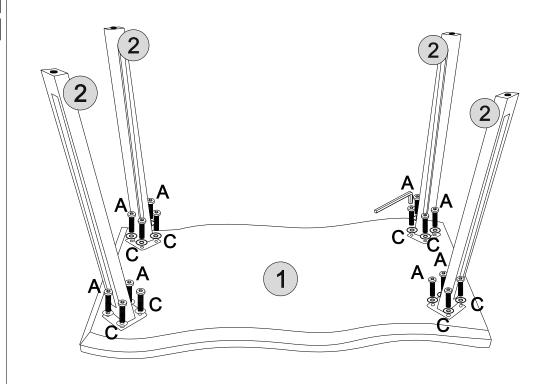

## **PARTS LIST**

| Part Number | Part Code           | Part Description | Quantity | <u>Carton</u> |
|-------------|---------------------|------------------|----------|---------------|
| 1           | S400-403-057-SF1-01 | Table Top        | 1        | 1/2           |
| 2           | S400-403-057-SF1-02 | Table Leg        | 4        | 2/2           |

## **HARDWARE LIST**

| REF |   | HARDWARE NAME | QTY   |
|-----|---|---------------|-------|
| Α   |   | Bolts M8      | 16PCS |
| В   |   | Allen Key     | 1PC   |
| С   | 0 | METAL WASHER  | 16PCS |

PLEASE CHECK THAT YOU HAVE ALL THE PARTS LISTED BEFORE YOU START ASSEMBLING.IF YOU DO FIND THAT SOMETHING IS MISSING.DO NOT CONTINUE ASSEMBLY. PLEASE CONTACT YOUR SUPPLIER IMMEDIATELY.

## STEP 1

#### PARTS REQUIRED

1 - TABLE TOP x1

2 - TABLE LEG x4

#### **HARDWARE REQUIRED**

**TOOLS REQUIRED** 