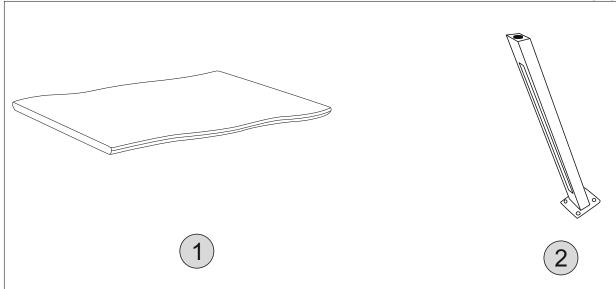

## **PARTS LIST**

| Part Number | Part Code           | Part Description | Quantity | <u>Carton</u> |
|-------------|---------------------|------------------|----------|---------------|
| 1           | S400-403-057-SF1-01 | Table Top        | 1        | 1/2           |
| 2           | S400-403-057-SF1-02 | Table Leg        | 4        | 2/2           |

#### PARTS REQUIRED

1 - TABLE TOP x1

2 - TABLE LEG x4