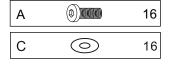

## **HARDWARE LIST**

| REF |   | HARDWARE NAME | QTY   |
|-----|---|---------------|-------|
| Α   |   | Bolts M8      | 16PCS |
| В   |   | Allen Key     | 1PC   |
| С   | 0 | METAL WASHER  | 16PCS |

PLEASE CHECK THAT YOU HAVE ALL THE PARTS LISTED BEFORE YOU START ASSEMBLING.IF YOU DO FIND THAT SOMETHING IS MISSING.DO NOT CONTINUE ASSEMBLY. PLEASE CONTACT YOUR SUPPLIER IMMEDIATELY.