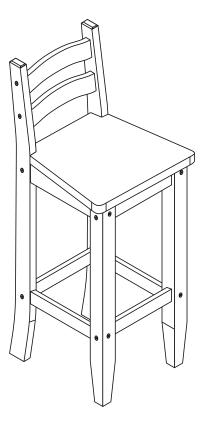

## CORONA BAR CHAIR ASSEMBLY INSTRUCTIONS

#### PARTS LIST

| Part Number | Part Code           | Part Description       | Quantity | Carton |
|-------------|---------------------|------------------------|----------|--------|
| 01          | S400-404-007-KK1-01 | Back Right Upright     | 1        | 1/1    |
| 02          | S400-404-007-KK1-02 | Back Left Upright      | 1        | 1/1    |
| 03          | S400-404-007-KK1-03 | Front Right Leg        | 1        | 1/1    |
| 04          | S400-404-007-KK1-04 | Front Left Leg         | 1        | 1/1    |
| 05          | S400-404-007-KK1-05 | Back Support Rail      | 2        | 1/1    |
| 06          | S400-404-007-KK1-06 | Side Seat Rail(260mm)  | 2        | 1/1    |
| 07          | S400-404-007-KK1-07 | Stretcher(260mm)       | 3        | 1/1    |
| 08          | S400-404-007-KK1-08 | Front Seat Rail(260mm) | 1        | 1/1    |
| 09          | S400-404-007-KK1-09 | Back Seat Rail(270mm)  | 1        | 1/1    |
| 10          | S400-404-007-KK1-10 | Back Stretcher(270mm)  | 1        | 1/1    |
| 11          | S400-404-007-KK1-11 | Seat Pad               | 1        | 1/1    |