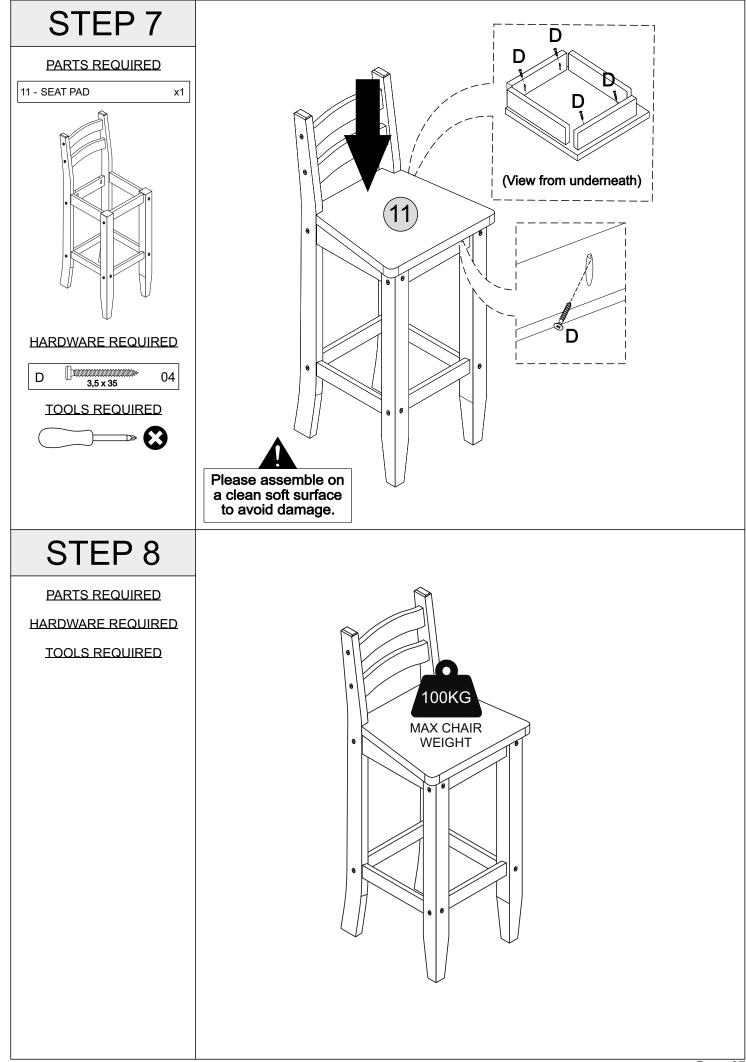

#### PARTS LIST

| Part Number | Part Code           | Part Description       | Quantity | Carton |
|-------------|---------------------|------------------------|----------|--------|
| 01          | S400-404-007-KK1-01 | Back Right Upright     | 1        | 1/1    |
| 02          | S400-404-007-KK1-02 | Back Left Upright      | 1        | 1/1    |
| 03          | S400-404-007-KK1-03 | Front Right Leg        | 1        | 1/1    |
| 04          | S400-404-007-KK1-04 | Front Left Leg         | 1        | 1/1    |
| 05          | S400-404-007-KK1-05 | Back Support Rail      | 2        | 1/1    |
| 06          | S400-404-007-KK1-06 | Side Seat Rail(260mm)  | 2        | 1/1    |
| 07          | S400-404-007-KK1-07 | Stretcher(260mm)       | 3        | 1/1    |
| 08          | S400-404-007-KK1-08 | Front Seat Rail(260mm) | 1        | 1/1    |
| 09          | S400-404-007-KK1-09 | Back Seat Rail(270mm)  | 1        | 1/1    |
| 10          | S400-404-007-KK1-10 | Back Stretcher(270mm)  | 1        | 1/1    |
| 11          | S400-404-007-KK1-11 | Seat Pad               | 1        | 1/1    |

### **FITTINGS**

| Α | Ø 7 × 90 | 12 | D | ∏100000000000000000<br>3,5 x 35 | 04 |
|---|----------|----|---|---------------------------------|----|
| в | Ø 7 x 60 | 08 | Е | GLUE                            | 01 |
| С | 8,0 x 30 | 16 | F |                                 | 01 |