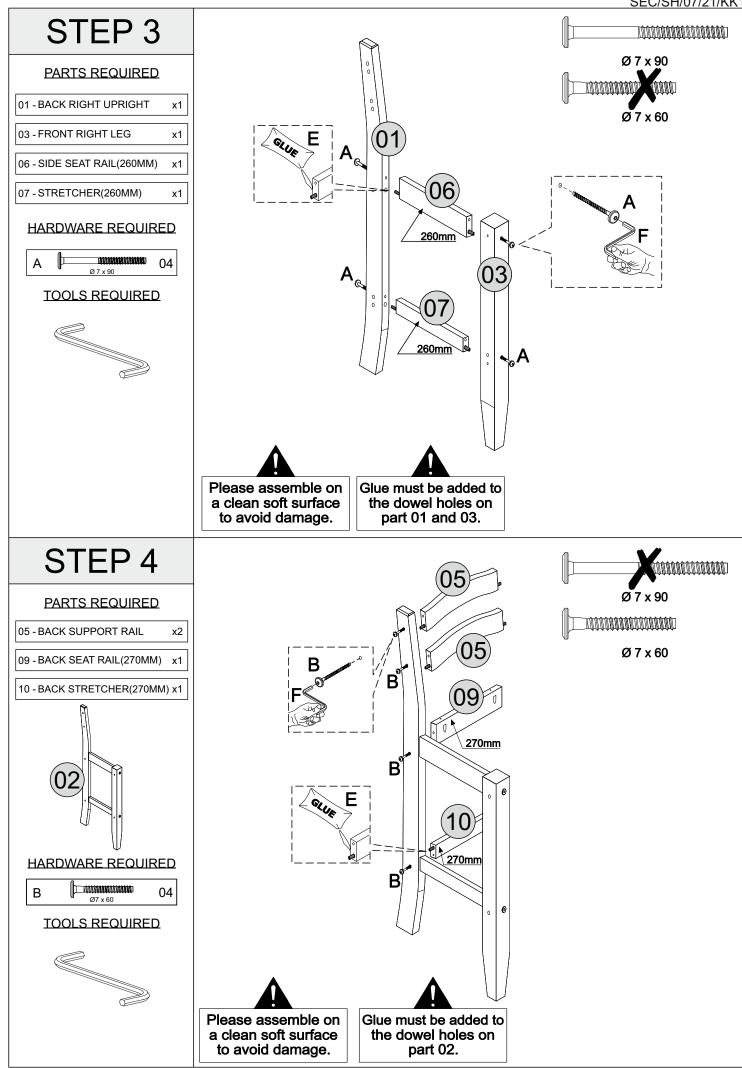

#### PARTS LIST

| Part Number | Part Code           | Part Description       | Quantity | Carton |
|-------------|---------------------|------------------------|----------|--------|
| 01          | S400-404-007-KK1-01 | Back Right Upright     | 1        | 1/1    |
| 02          | S400-404-007-KK1-02 | Back Left Upright      | 1        | 1/1    |
| 03          | S400-404-007-KK1-03 | Front Right Leg        | 1        | 1/1    |
| 04          | S400-404-007-KK1-04 | Front Left Leg         | 1        | 1/1    |
| 05          | S400-404-007-KK1-05 | Back Support Rail      | 2        | 1/1    |
| 06          | S400-404-007-KK1-06 | Side Seat Rail(260mm)  | 2        | 1/1    |
| 07          | S400-404-007-KK1-07 | Stretcher(260mm)       | 3        | 1/1    |
| 08          | S400-404-007-KK1-08 | Front Seat Rail(260mm) | 1        | 1/1    |
| 09          | S400-404-007-KK1-09 | Back Seat Rail(270mm)  | 1        | 1/1    |
| 10          | S400-404-007-KK1-10 | Back Stretcher(270mm)  | 1        | 1/1    |
| 11          | S400-404-007-KK1-11 | Seat Pad               | 1        | 1/1    |

### **FITTINGS**

| Α | Ø 7 × 90 | 12 | D | ∏100000000000000000<br>3,5 x 35 | 04 |
|---|----------|----|---|---------------------------------|----|
| в | Ø 7 x 60 | 08 | Е | GLUE                            | 01 |
| С | 8,0 x 30 | 16 | F |                                 | 01 |