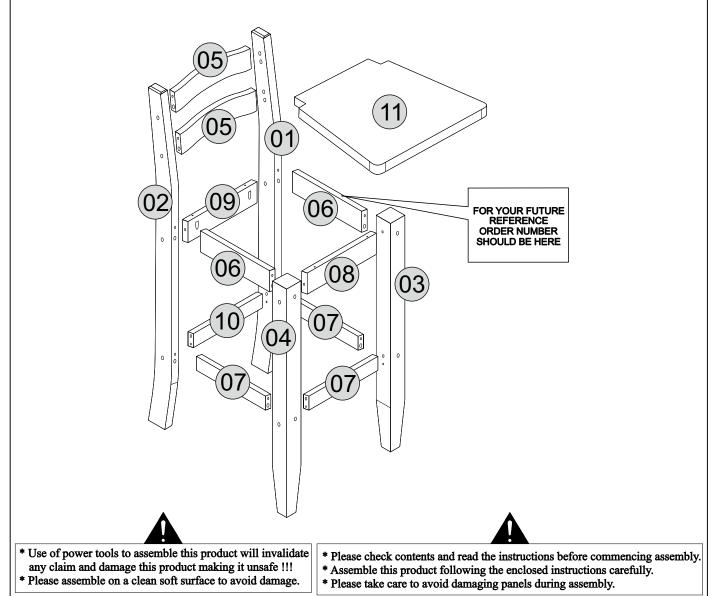

#### PARTS LIST

| Part Number | Part Code           | Part Description       | Quantity | Carton |
|-------------|---------------------|------------------------|----------|--------|
| 01          | S400-404-007-KK1-01 | Back Right Upright     | 1        | 1/1    |
| 02          | S400-404-007-KK1-02 | Back Left Upright      | 1        | 1/1    |
| 03          | S400-404-007-KK1-03 | Front Right Leg        | 1        | 1/1    |
| 04          | S400-404-007-KK1-04 | Front Left Leg         | 1        | 1/1    |
| 05          | S400-404-007-KK1-05 | Back Support Rail      | 2        | 1/1    |
| 06          | S400-404-007-KK1-06 | Side Seat Rail(260mm)  | 2        | 1/1    |
| 07          | S400-404-007-KK1-07 | Stretcher(260mm)       | 3        | 1/1    |
| 08          | S400-404-007-KK1-08 | Front Seat Rail(260mm) | 1        | 1/1    |
| 09          | S400-404-007-KK1-09 | Back Seat Rail(270mm)  | 1        | 1/1    |
| 10          | S400-404-007-KK1-10 | Back Stretcher(270mm)  | 1        | 1/1    |
| 11          | S400-404-007-KK1-11 | Seat Pad               | 1        | 1/1    |

### **FITTINGS**

| Α | Ø 7 × 90 | 12 | D | ∏100000000000000000<br>3,5 x 35 | 04 |
|---|----------|----|---|---------------------------------|----|
| в | Ø 7 x 60 | 08 | Е | GLUE                            | 01 |
| С | 8,0 x 30 | 16 | F |                                 | 01 |