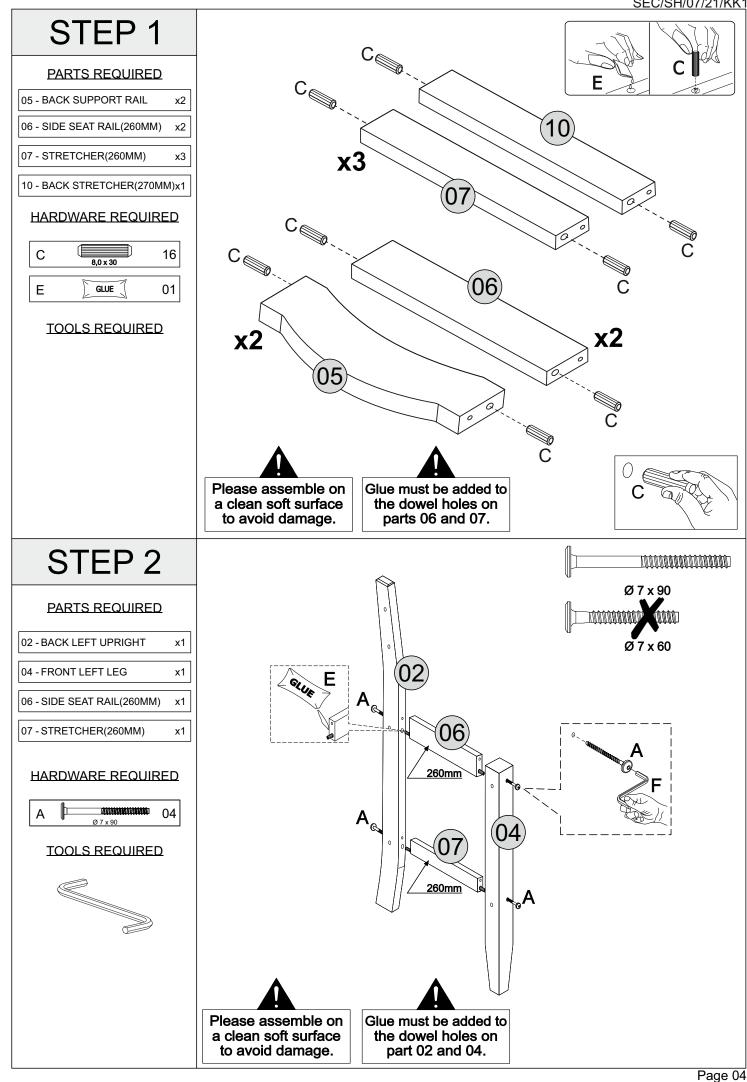

#### PARTS LIST

| Part Number | Part Code           | Part Description       | Quantity | Carton |
|-------------|---------------------|------------------------|----------|--------|
| 01          | S400-404-007-KK1-01 | Back Right Upright     | 1        | 1/1    |
| 02          | S400-404-007-KK1-02 | Back Left Upright      | 1        | 1/1    |
| 03          | S400-404-007-KK1-03 | Front Right Leg        | 1        | 1/1    |
| 04          | S400-404-007-KK1-04 | Front Left Leg         | 1        | 1/1    |
| 05          | S400-404-007-KK1-05 | Back Support Rail      | 2        | 1/1    |
| 06          | S400-404-007-KK1-06 | Side Seat Rail(260mm)  | 2        | 1/1    |
| 07          | S400-404-007-KK1-07 | Stretcher(260mm)       | 3        | 1/1    |
| 08          | S400-404-007-KK1-08 | Front Seat Rail(260mm) | 1        | 1/1    |
| 09          | S400-404-007-KK1-09 | Back Seat Rail(270mm)  | 1        | 1/1    |
| 10          | S400-404-007-KK1-10 | Back Stretcher(270mm)  | 1        | 1/1    |
| 11          | S400-404-007-KK1-11 | Seat Pad               | 1        | 1/1    |

### **FITTINGS**

| Α | Ø 7 × 90 | 12 | D | ∏100000000000000000<br>3,5 x 35 | 04 |
|---|----------|----|---|---------------------------------|----|
| в | Ø 7 x 60 | 08 | Е | GLUE                            | 01 |
| С | 8,0 x 30 | 16 | F |                                 | 01 |