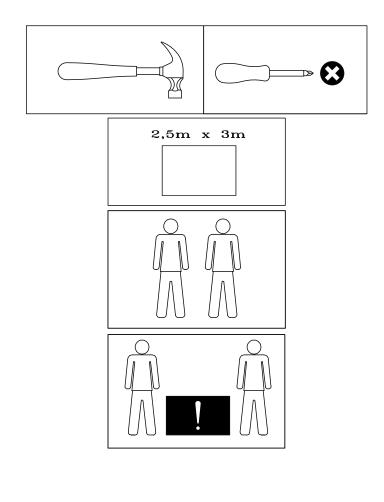

#### TOOLS REQUIRED

• We recommend that you lay a blanket or sheet on the floor to avoid damage to both your floor and the product.

- We strongly recommend that you keep children away from your work area.
- Assemble this product as close to its final position as possible.
- Never drag or push products as this could cause damage to the joints making it inferior.
- Do not place this product next to a radiator or in direct sunlight.