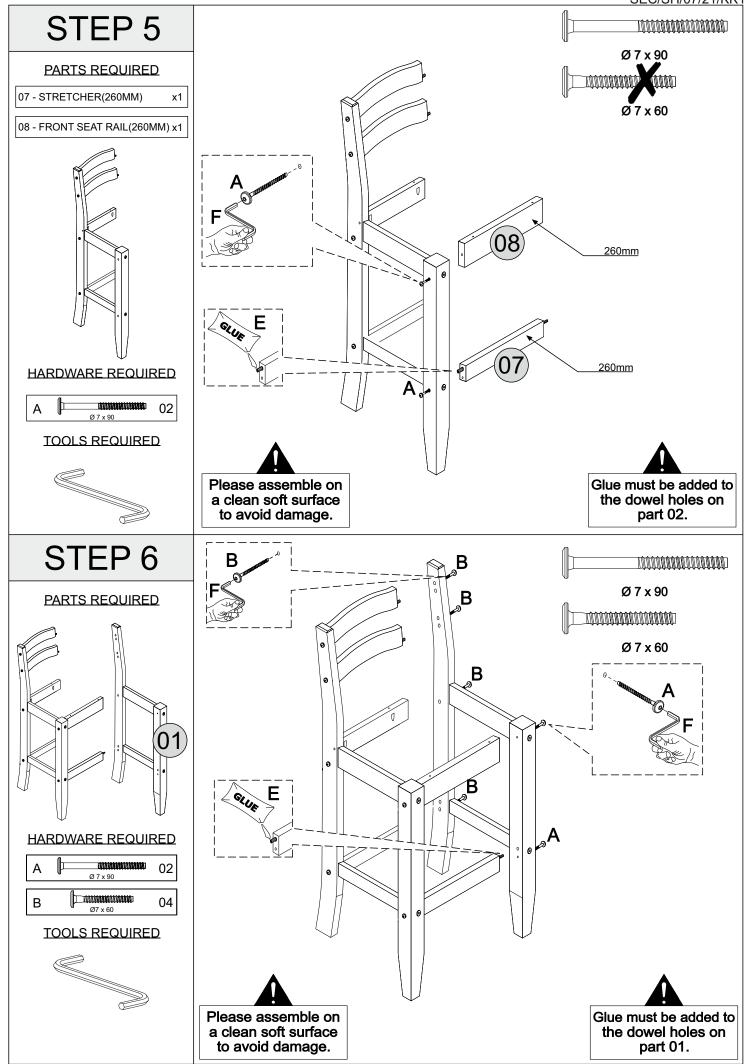

#### PARTS LIST

| Part Number | Part Code           | Part Description       | Quantity | Carton |
|-------------|---------------------|------------------------|----------|--------|
| 01          | S400-404-007-KK1-01 | Back Right Upright     | 1        | 1/1    |
| 02          | S400-404-007-KK1-02 | Back Left Upright      | 1        | 1/1    |
| 03          | S400-404-007-KK1-03 | Front Right Leg        | 1        | 1/1    |
| 04          | S400-404-007-KK1-04 | Front Left Leg         | 1        | 1/1    |
| 05          | S400-404-007-KK1-05 | Back Support Rail      | 2        | 1/1    |
| 06          | S400-404-007-KK1-06 | Side Seat Rail(260mm)  | 2        | 1/1    |
| 07          | S400-404-007-KK1-07 | Stretcher(260mm)       | 3        | 1/1    |
| 08          | S400-404-007-KK1-08 | Front Seat Rail(260mm) | 1        | 1/1    |
| 09          | S400-404-007-KK1-09 | Back Seat Rail(270mm)  | 1        | 1/1    |
| 10          | S400-404-007-KK1-10 | Back Stretcher(270mm)  | 1        | 1/1    |
| 11          | S400-404-007-KK1-11 | Seat Pad               | 1        | 1/1    |

### **FITTINGS**

| Α | Ø 7 × 90 | 12 | D | ∏100000000000000000<br>3,5 x 35 | 04 |
|---|----------|----|---|---------------------------------|----|
| в | Ø 7 x 60 | 08 | Е | GLUE                            | 01 |
| С | 8,0 x 30 | 16 | F |                                 | 01 |