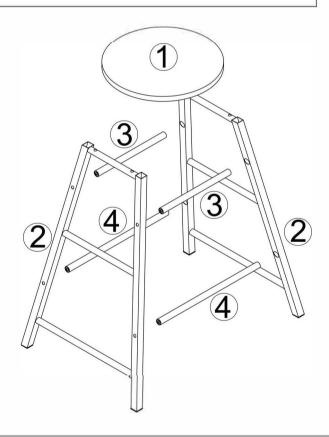

#### **PARTS**

PLEASE CHECK THAT YOU HAVE ALL THE PARTS LISTED BEFORE YOU START ASSEMBLING. IF YOU DO FIND THAT SOMETHING IS MISSING, DO NOT CONTINUE ASSEMBLY. PLEASE CONTACT YOUR SUPPLIER IMMEDIATELY.

#### **PARTS LIST**

| 1 | SEATPAD              | 2PCS |
|---|----------------------|------|
| 2 | CHAIR LEG            | 4PCS |
| 3 | CHAIR CROSSBAR SHORT | 4PCS |
| 4 | CHAIR CROSSBAR LONG  | 4PCS |