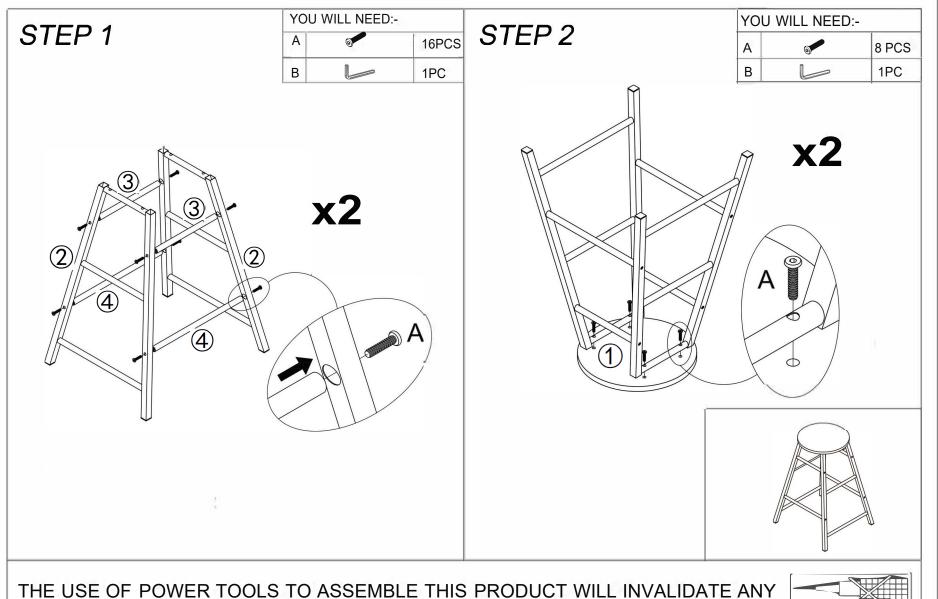

#### **PARTS**

PLEASE CHECK THAT YOU HAVE ALL THE PARTS LISTED BEFORE YOU START ASSEMBLING. IF YOU DO FIND THAT SOMETHING IS MISSING, DO NOT CONTINUE ASSEMBLY. PLEASE CONTACT YOUR SUPPLIER IMMEDIATELY.

#### **PARTS LIST**

| 1 | SEATPAD              | 2PCS |
|---|----------------------|------|
| 2 | CHAIR LEG            | 4PCS |
| 3 | CHAIR CROSSBAR SHORT | 4PCS |
| 4 | CHAIR CROSSBAR LONG  | 4PCS |

#### HARDWARE LIST

| A | 0 | м6*25 mm ALLEN BOLT | 24PCS |
|---|---|---------------------|-------|
| В |   | ALLEN KEY           | 1PC   |

THE USE OF POWER TOOLS TO ASSEMBLE THIS PRODUCT WILL INVALIDATE ANY CLAIM AND MAY DAMAGE THIS PRODUCT MAKING IT UNSAFE.