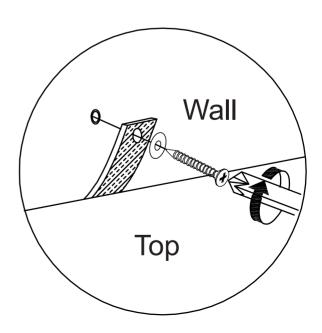

### **WARNING**

Serious or fatal injuries can occur from furniture tipping over. To prevent the furniture from tipping over we recommend that it is permanently fixed to the wall.

Wall fixings are not supplied with this product as different wall materials require different types of fixing devices.

Please make sure you use fixings suitable for the walls in your home.