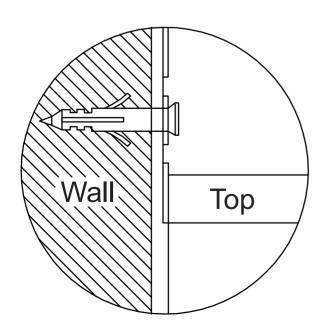

### **WARNING**

Serious or fatal injuries can occur from furniture tipping over. To prevent the furniture from tipping over we recommend that it is permanently fixed to the wall.

Wall fixings are not supplied with this product as different wall materials require different types of fixing devices.

Please make sure you use fixings suitable for the walls in your home.