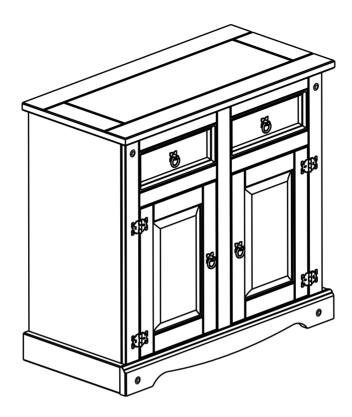

## Corona 2 Door 2 Drawer Sideboard **ASSEMBLY INSTRUCTIONS**

#### PARTS LIST

| 1 | Top panel        | 01 |
|---|------------------|----|
| 2 | Right side panel | 01 |
| 3 | Left side panel  | 01 |
| 4 | Base             | 01 |
| 5 | Shelf            | 01 |
| 6 | Front frame      | 01 |

| 7  | Front plinth         | 01 |
|----|----------------------|----|
| 8  | Side plinth          | 02 |
| 9  | Centre drawer runner | 01 |
| 10 | Side drawer runner   | 02 |
| 11 | Back crossbeam       | 01 |
| 12 | Back panel           | 02 |

| 13 | Right door    | 01 |
|----|---------------|----|
| 14 | Left door     | 01 |
| 15 | Drawer front  | 02 |
| 16 | Drawer side   | 04 |
| 17 | Drawer bottom | 02 |
| 18 | Drawer back   | 02 |