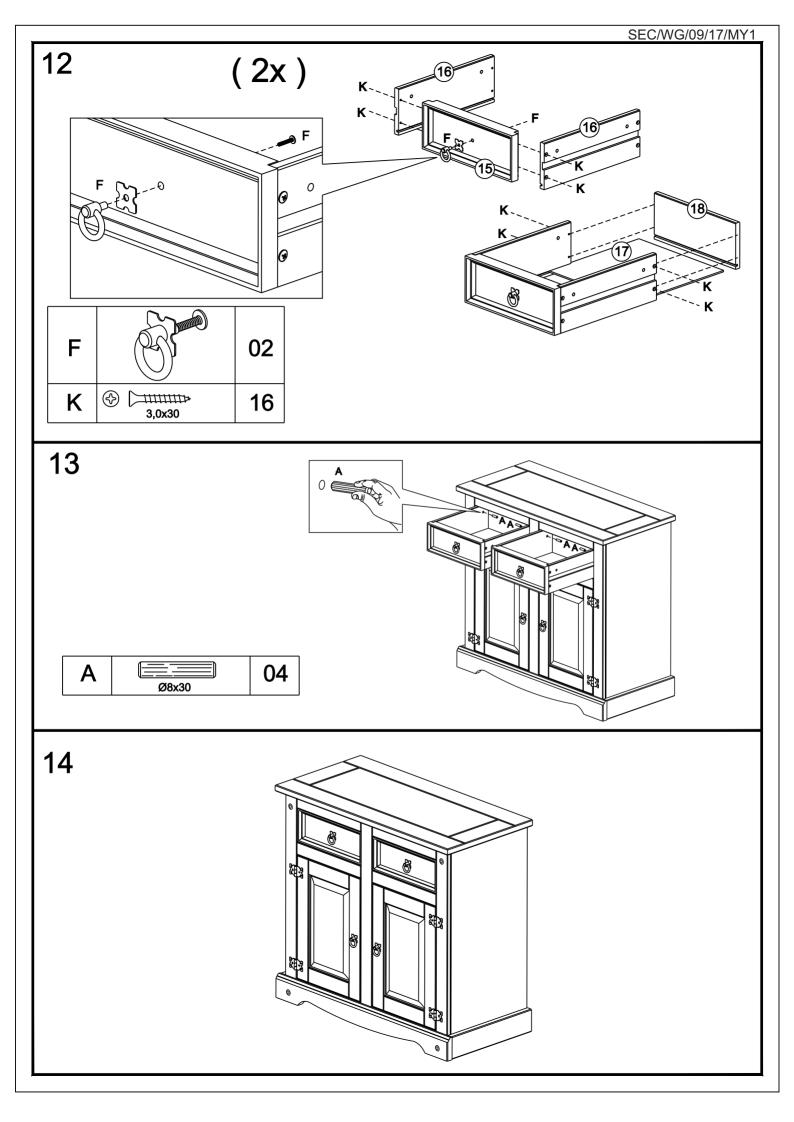

| 13 | Right door    | 01 |
|----|---------------|----|
| 14 | Left door     | 01 |
| 15 | Drawer front  | 02 |
| 16 | Drawer side   | 04 |
| 17 | Drawer bottom | 02 |
| 18 | Drawer back   | 02 |

### **FITTINGS**

| Α | Ø8x30 | 32 |
|---|-------|----|
| В |       | 38 |
| C |       | 32 |
| D |       | 04 |

| Е |       | 04 |
|---|-------|----|
| F |       | 04 |
| G | 10x10 | 32 |
| Н |       | 04 |

| I |         | 02 |
|---|---------|----|
| J |         | 02 |
| K |         | 16 |
| L | 0 1x 1x | 01 |