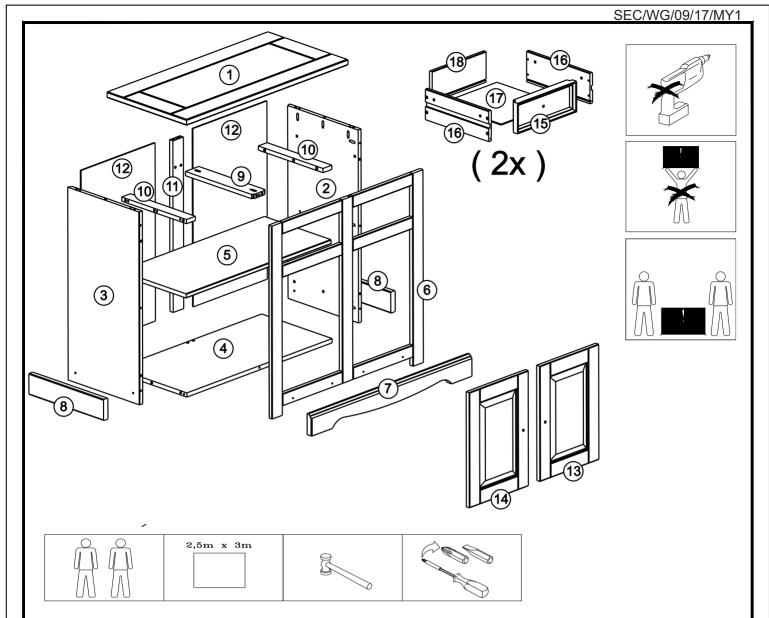

#### PARTS LIST

| 1 | Top panel        | 01 |
|---|------------------|----|
| 2 | Right side panel | 01 |
| 3 | Left side panel  | 01 |
| 4 | Base             | 01 |
| 5 | Shelf            | 01 |
| 6 | Front frame      | 01 |

| 7  | Front plinth         | 01 |
|----|----------------------|----|
| 8  | Side plinth          | 02 |
| 9  | Centre drawer runner | 01 |
| 10 | Side drawer runner   | 02 |
| 11 | Back crossbeam       | 01 |
| 12 | Back panel           | 02 |

| 13 | Right door    | 01 |
|----|---------------|----|
| 14 | Left door     | 01 |
| 15 | Drawer front  | 02 |
| 16 | Drawer side   | 04 |
| 17 | Drawer bottom | 02 |
| 18 | Drawer back   | 02 |