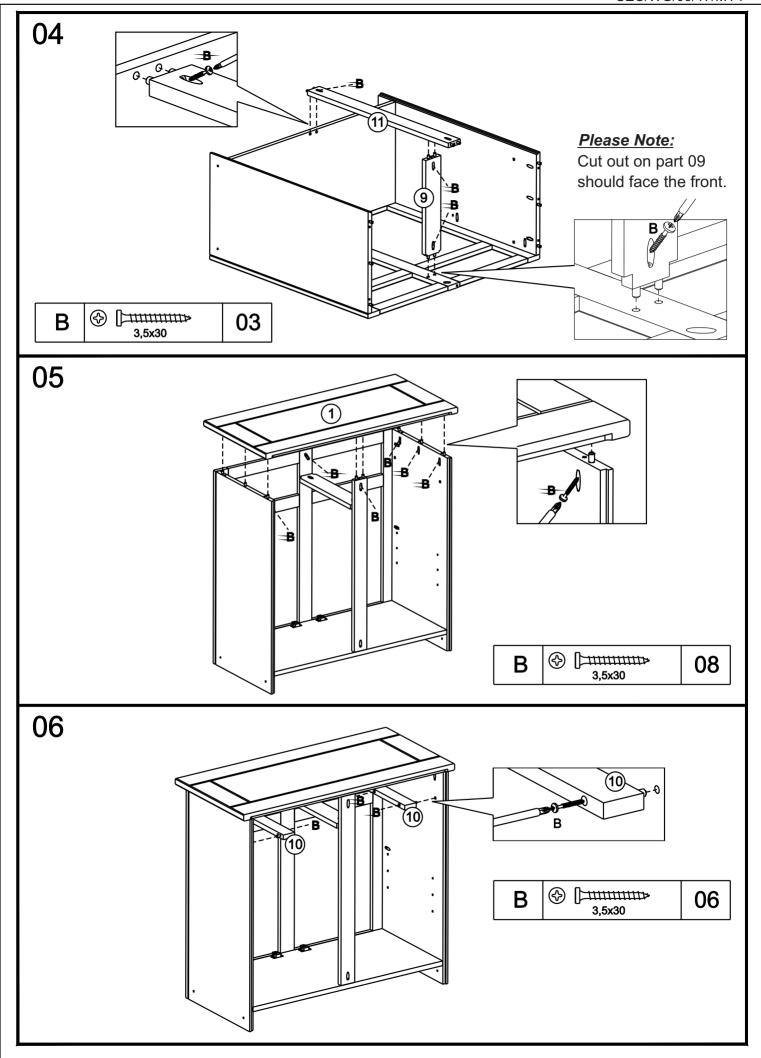

### **FITTINGS**

| Α | Ø8x30 | 32 |
|---|-------|----|
| В |       | 38 |
| C |       | 32 |
| D |       | 04 |

| Е |       | 04 |
|---|-------|----|
| F |       | 04 |
| G | 10x10 | 32 |
| Н |       | 04 |

| I |         | 02 |
|---|---------|----|
| J |         | 02 |
| K |         | 16 |
| L | 0 1x 1x | 01 |