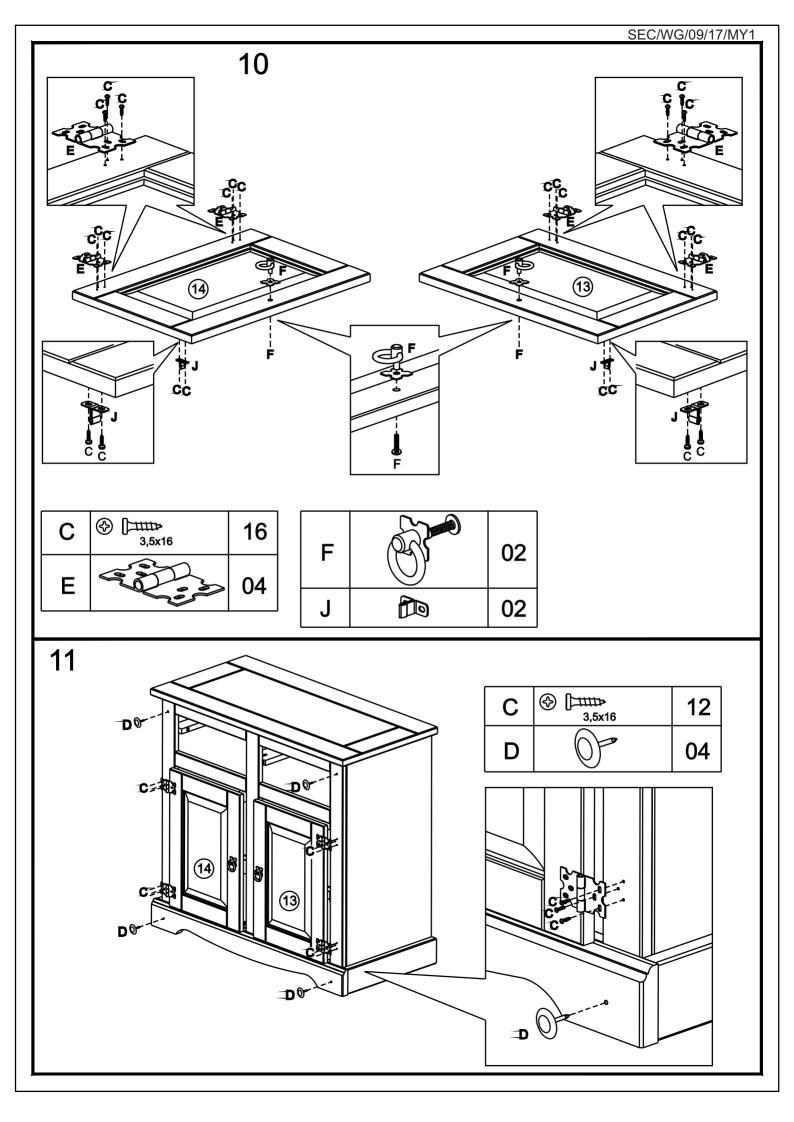

| 13 | Right door    | 01 |
|----|---------------|----|
| 14 | Left door     | 01 |
| 15 | Drawer front  | 02 |
| 16 | Drawer side   | 04 |
| 17 | Drawer bottom | 02 |
| 18 | Drawer back   | 02 |

### **FITTINGS**

| Α | Ø8x30 | 32 |
|---|-------|----|
| В |       | 38 |
| C |       | 32 |
| D |       | 04 |

| Е |       | 04 |
|---|-------|----|
| F |       | 04 |
| G | 10x10 | 32 |
| Н |       | 04 |

| I |         | 02 |
|---|---------|----|
| J |         | 02 |
| K |         | 16 |
| L | 0 1x 1x | 01 |