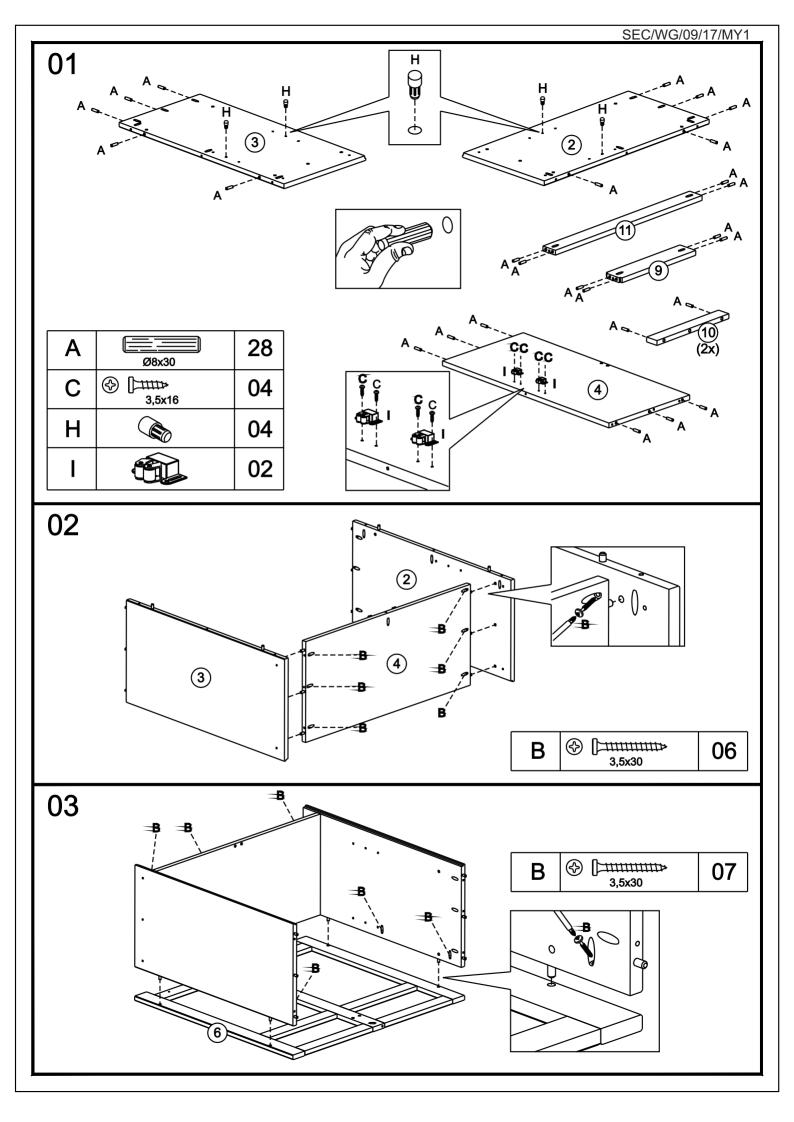

### **FITTINGS**

| Α | Ø8x30 | 32 |
|---|-------|----|
| В |       | 38 |
| C |       | 32 |
| D |       | 04 |

| Е |       | 04 |
|---|-------|----|
| F |       | 04 |
| G | 10x10 | 32 |
| Н |       | 04 |

| I |         | 02 |
|---|---------|----|
| J |         | 02 |
| K |         | 16 |
| L | 0 1x 1x | 01 |