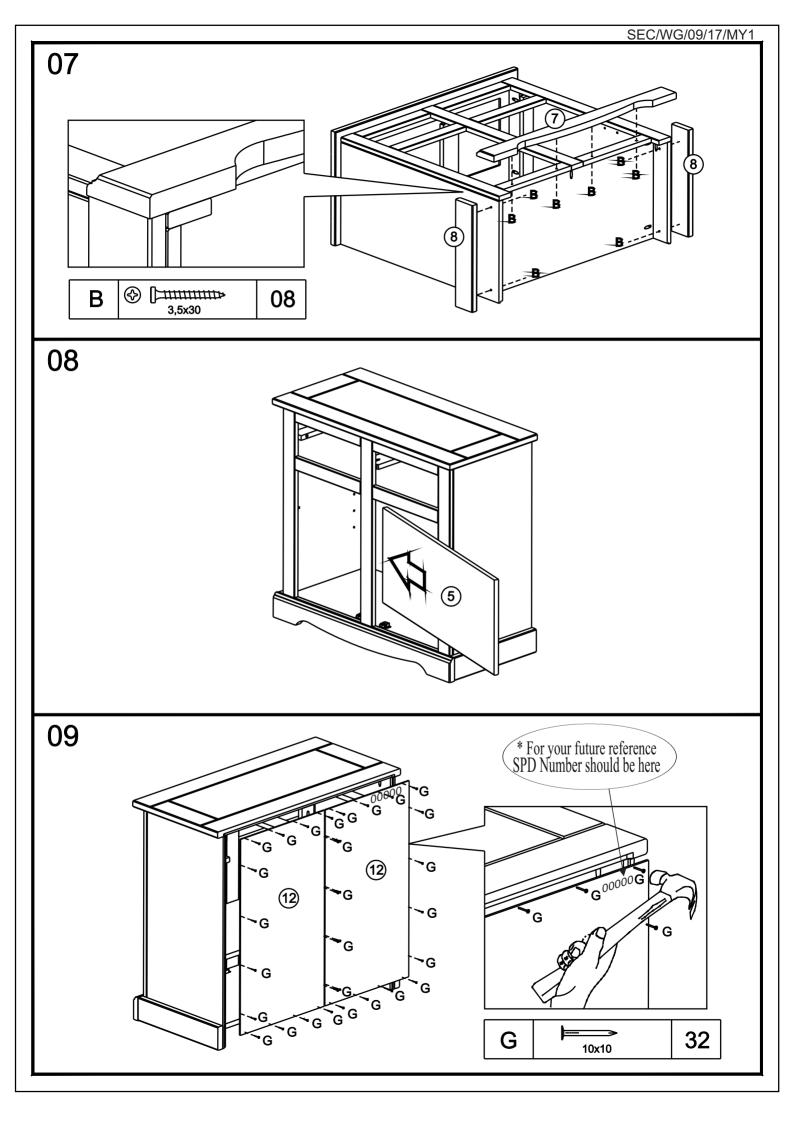

| 7  | Front plinth         | 01 |
|----|----------------------|----|
| 8  | Side plinth          | 02 |
| 9  | Centre drawer runner | 01 |
| 10 | Side drawer runner   | 02 |
| 11 | Back crossbeam       | 01 |
| 12 | Back panel           | 02 |

| 13 | Right door    | 01 |
|----|---------------|----|
| 14 | Left door     | 01 |
| 15 | Drawer front  | 02 |
| 16 | Drawer side   | 04 |
| 17 | Drawer bottom | 02 |
| 18 | Drawer back   | 02 |

### **FITTINGS**

| Α | Ø8x30 | 32 |
|---|-------|----|
| В |       | 38 |
| C |       | 32 |
| D |       | 04 |

| Е |       | 04 |
|---|-------|----|
| F |       | 04 |
| G | 10x10 | 32 |
| Н |       | 04 |