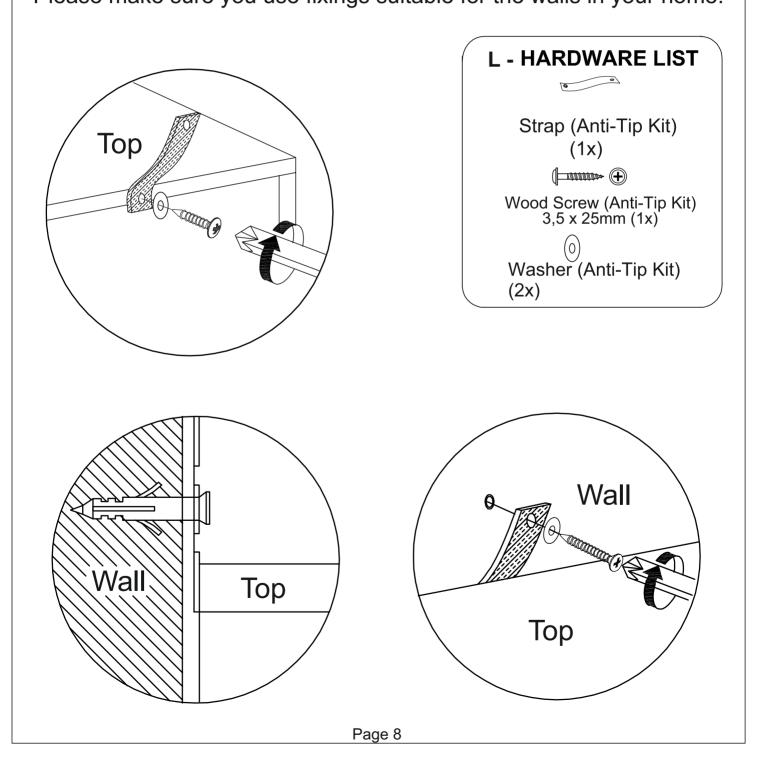

### WARNING

### Serious or fatal injuries can occur from furniture tipping over. To prevent the furniture from tipping over we recommend that it is permanently fixed to the wall.

Wall fixings are not supplied with this product as different wall materials require different types of fixing devices. Please make sure you use fixings suitable for the walls in your home.