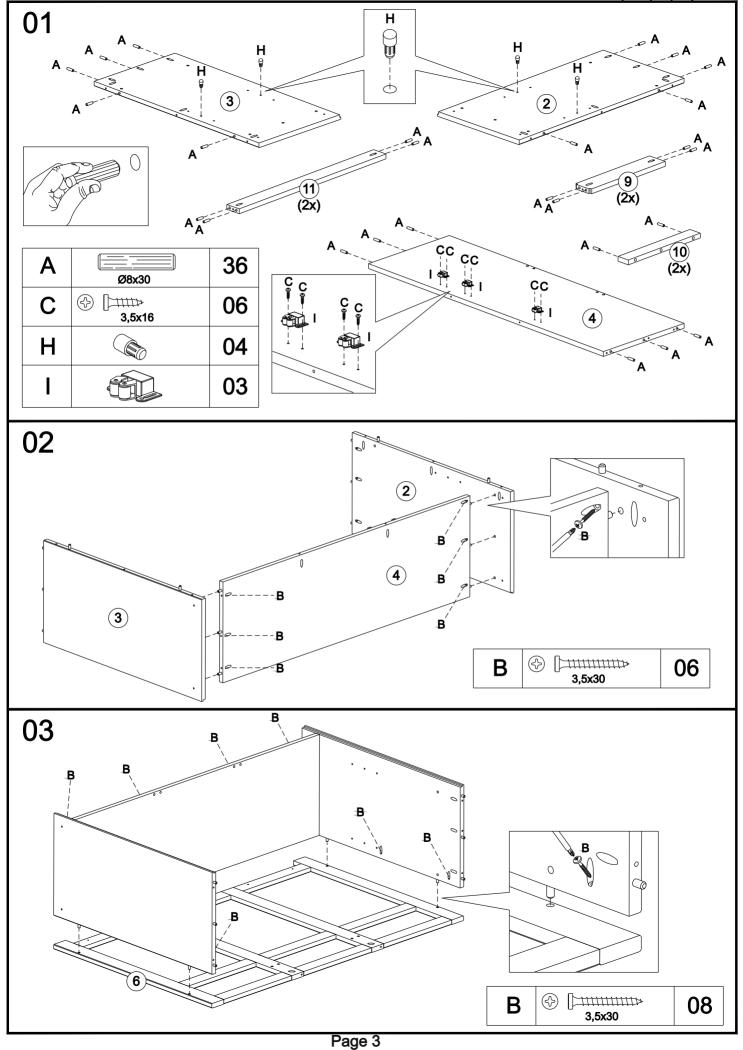

| $\begin{array}{c c c c c c c c c c c c c c c c c c c $ | Α | Ø8x30                                | 42 | Ε | and a second                                                                                                                                                                                                                                                                                                                                                                                                                                                                                                                                                                                                                                                                                                                                                                                                                                                                                                                                                                                                                                                                                                                                                                                                                                                                                                                                                                                                                                                                                                                                                                                                                                                                                                                                                                                                                                                                                                                                                                                                                                                                                                                   | 06  | Ι |            | 03 |
|--------------------------------------------------------|---|--------------------------------------|----|---|--------------------------------------------------------------------------------------------------------------------------------------------------------------------------------------------------------------------------------------------------------------------------------------------------------------------------------------------------------------------------------------------------------------------------------------------------------------------------------------------------------------------------------------------------------------------------------------------------------------------------------------------------------------------------------------------------------------------------------------------------------------------------------------------------------------------------------------------------------------------------------------------------------------------------------------------------------------------------------------------------------------------------------------------------------------------------------------------------------------------------------------------------------------------------------------------------------------------------------------------------------------------------------------------------------------------------------------------------------------------------------------------------------------------------------------------------------------------------------------------------------------------------------------------------------------------------------------------------------------------------------------------------------------------------------------------------------------------------------------------------------------------------------------------------------------------------------------------------------------------------------------------------------------------------------------------------------------------------------------------------------------------------------------------------------------------------------------------------------------------------------|-----|---|------------|----|
| $\begin{array}{c c c c c c c c c c c c c c c c c c c $ | В | ⊕ [ <u>)-1111111111</u> >><br>3,5x30 | 46 | F | Real Contraction of the second | 06  | J | <b>D</b> o | 03 |
|                                                        | С |                                      | 48 | G |                                                                                                                                                                                                                                                                                                                                                                                                                                                                                                                                                                                                                                                                                                                                                                                                                                                                                                                                                                                                                                                                                                                                                                                                                                                                                                                                                                                                                                                                                                                                                                                                                                                                                                                                                                                                                                                                                                                                                                                                                                                                                                                                |     | K |            | 24 |
|                                                        | D |                                      | 04 | H | 10x10                                                                                                                                                                                                                                                                                                                                                                                                                                                                                                                                                                                                                                                                                                                                                                                                                                                                                                                                                                                                                                                                                                                                                                                                                                                                                                                                                                                                                                                                                                                                                                                                                                                                                                                                                                                                                                                                                                                                                                                                                                                                                                                          | • • | L | (0)        | 01 |