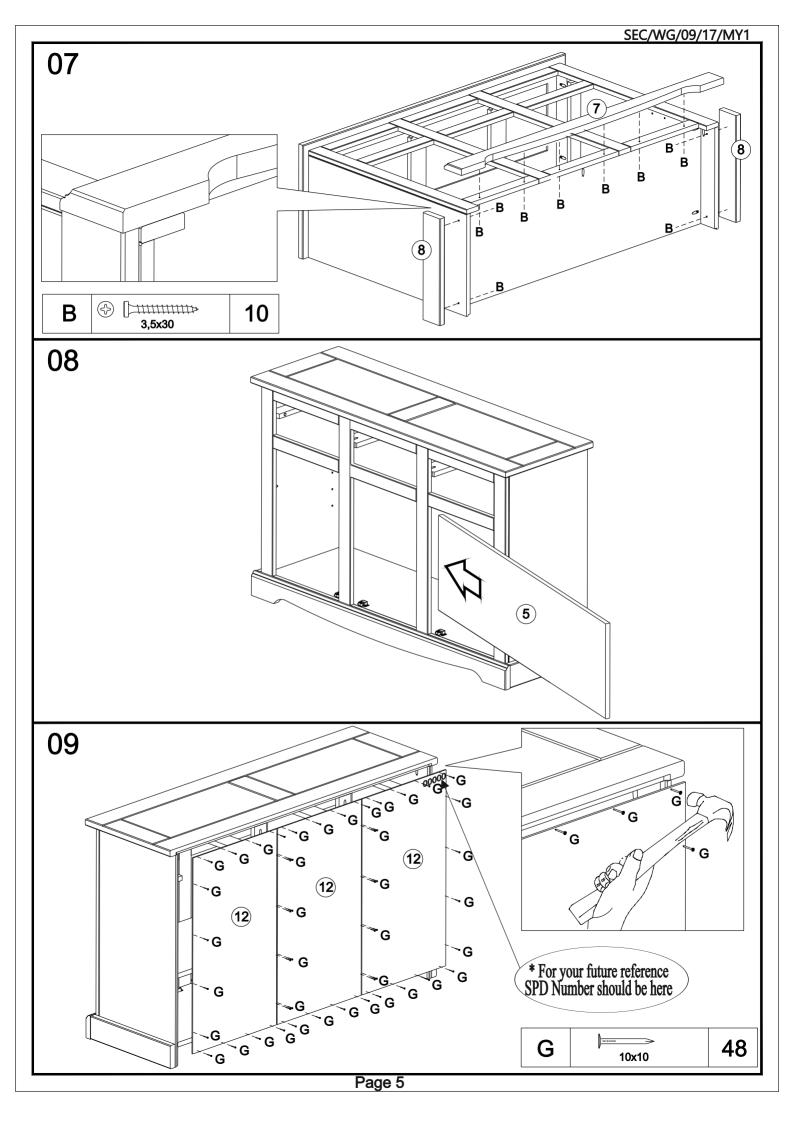

#### SEC/WG/09/17/MY1

| T | Top paner        |    | (  | Front plinth         | 01 | 13 | Mid/Right door |   |
|---|------------------|----|----|----------------------|----|----|----------------|---|
| 2 | Right side panel | 01 | 8  | Side plinth          | 02 | 14 | Left door      |   |
| 3 | Left side panel  | 01 | 9  | Centre drawer runner | 02 | 15 | Drawer front   |   |
| 4 | Base             | 01 | 10 | Side drawer runner   | 02 | 16 | Drawer side    |   |
| 5 | Shelf            | 01 | 11 | Back crossbeam       | 02 | 17 | Drawer bottom  |   |
| 6 | Front frame      | 01 | 12 | Back panel           | 03 | 18 | Drawer back    |   |
|   |                  |    |    | FITTINGS             |    |    |                |   |
|   |                  |    |    | <u>^</u>             |    |    | ~              | T |

| $\begin{array}{c c c c c c c c c c c c c c c c c c c $ | Α | Ø8x30                                | 42 | Ε | and a second                                                                                                                                                                                                                                                                                                                                                                                                                                                                                                                                                                                                                                                                                                                                                                                                                                                                                                                                                                                                                                                                                                                                                                                                                                                                                                                                                                                                                                                                                                                                                                                                                                                                                                                                                                                                                                                                                                                                                                                                                                                                                                                   | 06  | Ι |            | 03 |
|--------------------------------------------------------|---|--------------------------------------|----|---|--------------------------------------------------------------------------------------------------------------------------------------------------------------------------------------------------------------------------------------------------------------------------------------------------------------------------------------------------------------------------------------------------------------------------------------------------------------------------------------------------------------------------------------------------------------------------------------------------------------------------------------------------------------------------------------------------------------------------------------------------------------------------------------------------------------------------------------------------------------------------------------------------------------------------------------------------------------------------------------------------------------------------------------------------------------------------------------------------------------------------------------------------------------------------------------------------------------------------------------------------------------------------------------------------------------------------------------------------------------------------------------------------------------------------------------------------------------------------------------------------------------------------------------------------------------------------------------------------------------------------------------------------------------------------------------------------------------------------------------------------------------------------------------------------------------------------------------------------------------------------------------------------------------------------------------------------------------------------------------------------------------------------------------------------------------------------------------------------------------------------------|-----|---|------------|----|
| $\begin{array}{c c c c c c c c c c c c c c c c c c c $ | В | ⊕ [ <u>)-1111111111</u> >><br>3,5x30 | 46 | F | Real Contraction of the second | 06  | J | <b>D</b> o | 03 |
|                                                        | С |                                      | 48 | G |                                                                                                                                                                                                                                                                                                                                                                                                                                                                                                                                                                                                                                                                                                                                                                                                                                                                                                                                                                                                                                                                                                                                                                                                                                                                                                                                                                                                                                                                                                                                                                                                                                                                                                                                                                                                                                                                                                                                                                                                                                                                                                                                |     | K |            | 24 |
|                                                        | D |                                      | 04 | H | 10x10                                                                                                                                                                                                                                                                                                                                                                                                                                                                                                                                                                                                                                                                                                                                                                                                                                                                                                                                                                                                                                                                                                                                                                                                                                                                                                                                                                                                                                                                                                                                                                                                                                                                                                                                                                                                                                                                                                                                                                                                                                                                                                                          | • • | L | (0)        | 01 |