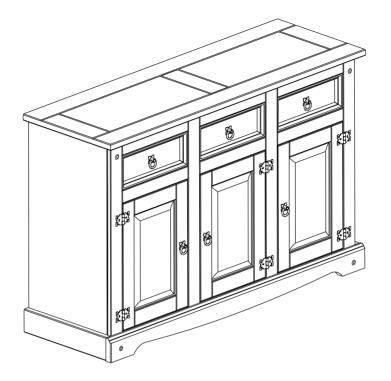

51125(MY)

# Corona 3 Door 3 Drawer Sideboard ASSEMBLY INSTRUCTIONS



## FOR DOMESTIC USE ONLY

#### IMPORTANT

PLEASE READ BEFORE YOU CONTINUE FURTHER

## **CARE AND MAINTENANCE**

After unpacking this product please keep the original packaging in case it needs to be returned for any reason.

• Please ensure all fittings and parts are present before commencing with assembly.

• We recommend that you lay a blanket or sheet on the floor to avoid damage to both your floor and the product.

- We strongly recommend that you keep children away from your work area.
- Assemble this product as close to its final position as possible.
- Never drag or push products as this could cause damage to the joints making it inferior.
- Do not place this product next to a radiator or in direct sunlight.

• Wood is a natural product and may expand if subjected to damp and may