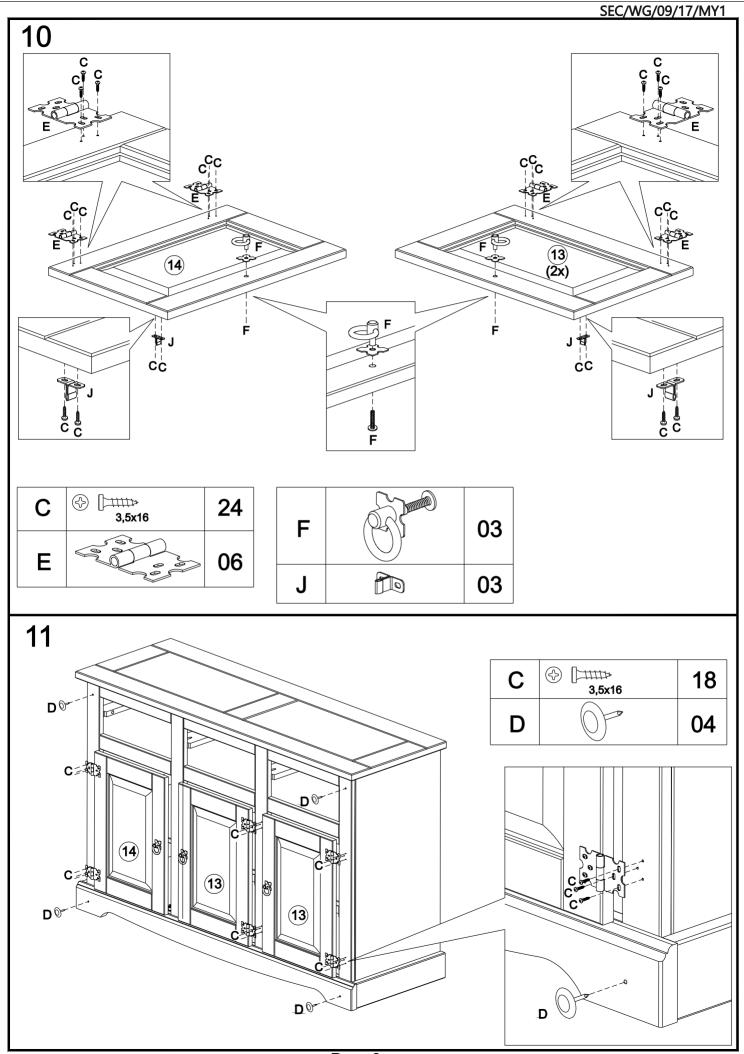

#### SEC/WG/09/17/MY1

| T | Top paner        |    | (  | Front plinth         | 01 | 13 | Mid/Right door |   |
|---|------------------|----|----|----------------------|----|----|----------------|---|
| 2 | Right side panel | 01 | 8  | Side plinth          | 02 | 14 | Left door      |   |
| 3 | Left side panel  | 01 | 9  | Centre drawer runner | 02 | 15 | Drawer front   |   |
| 4 | Base             | 01 | 10 | Side drawer runner   | 02 | 16 | Drawer side    |   |
| 5 | Shelf            | 01 | 11 | Back crossbeam       | 02 | 17 | Drawer bottom  |   |
| 6 | Front frame      | 01 | 12 | Back panel           | 03 | 18 | Drawer back    |   |
|   |                  |    |    | FITTINGS             |    |    |                |   |
|   |                  |    |    | <u>^</u>             |    |    | ~              | T |

| $\begin{array}{c c c c c c c c c c c c c c c c c c c $ | Α | Ø8x30                                | 42 | Ε | and a second                                                                                                                                                                                                                                                                                                                                                                                                                                                                                                                                                                                                                                                                                                                                                                                                                                                                                                                                                                                                                                                                                                                                                                                                                                                                                                                                                                                                                                                                                                                                                                                                                                                                                                                                                                                                                                                                                                                                                                                                                                                                                                                   | 06  | Ι |            | 03 |
|--------------------------------------------------------|---|--------------------------------------|----|---|--------------------------------------------------------------------------------------------------------------------------------------------------------------------------------------------------------------------------------------------------------------------------------------------------------------------------------------------------------------------------------------------------------------------------------------------------------------------------------------------------------------------------------------------------------------------------------------------------------------------------------------------------------------------------------------------------------------------------------------------------------------------------------------------------------------------------------------------------------------------------------------------------------------------------------------------------------------------------------------------------------------------------------------------------------------------------------------------------------------------------------------------------------------------------------------------------------------------------------------------------------------------------------------------------------------------------------------------------------------------------------------------------------------------------------------------------------------------------------------------------------------------------------------------------------------------------------------------------------------------------------------------------------------------------------------------------------------------------------------------------------------------------------------------------------------------------------------------------------------------------------------------------------------------------------------------------------------------------------------------------------------------------------------------------------------------------------------------------------------------------------|-----|---|------------|----|
| $\begin{array}{c c c c c c c c c c c c c c c c c c c $ | В | ⊕ [ <u>)-1111111111</u> >><br>3,5x30 | 46 | F | Real Contraction of the second | 06  | J | <b>D</b> o | 03 |
|                                                        | С |                                      | 48 | G |                                                                                                                                                                                                                                                                                                                                                                                                                                                                                                                                                                                                                                                                                                                                                                                                                                                                                                                                                                                                                                                                                                                                                                                                                                                                                                                                                                                                                                                                                                                                                                                                                                                                                                                                                                                                                                                                                                                                                                                                                                                                                                                                |     | K |            | 24 |
|                                                        | D |                                      | 04 | H | 10x10                                                                                                                                                                                                                                                                                                                                                                                                                                                                                                                                                                                                                                                                                                                                                                                                                                                                                                                                                                                                                                                                                                                                                                                                                                                                                                                                                                                                                                                                                                                                                                                                                                                                                                                                                                                                                                                                                                                                                                                                                                                                                                                          | • • | L | (0)        | 01 |