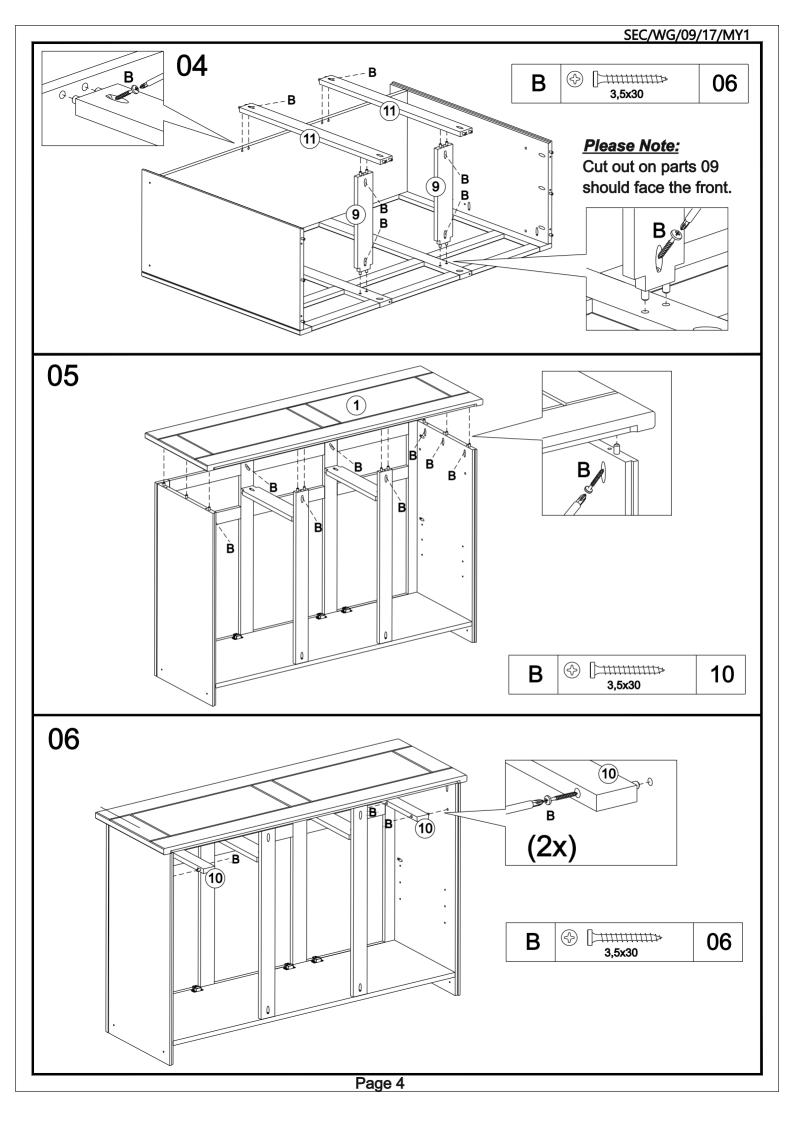

| $\begin{array}{c c c c c c c c c c c c c c c c c c c $ | Α | Ø8x30                                | 42 | Ε | and a second                                                                                                                                                                                                                                                                                                                                                                                                                                                                                                                                                                                                                                                                                                                                                                                                                                                                                                                                                                                                                                                                                                                                                                                                                                                                                                                                                                                                                                                                                                                                                                                                                                                                                                                                                                                                                                                                                                                                                                                                                                                                                                                   | 06  | Ι |            | 03 |
|--------------------------------------------------------|---|--------------------------------------|----|---|--------------------------------------------------------------------------------------------------------------------------------------------------------------------------------------------------------------------------------------------------------------------------------------------------------------------------------------------------------------------------------------------------------------------------------------------------------------------------------------------------------------------------------------------------------------------------------------------------------------------------------------------------------------------------------------------------------------------------------------------------------------------------------------------------------------------------------------------------------------------------------------------------------------------------------------------------------------------------------------------------------------------------------------------------------------------------------------------------------------------------------------------------------------------------------------------------------------------------------------------------------------------------------------------------------------------------------------------------------------------------------------------------------------------------------------------------------------------------------------------------------------------------------------------------------------------------------------------------------------------------------------------------------------------------------------------------------------------------------------------------------------------------------------------------------------------------------------------------------------------------------------------------------------------------------------------------------------------------------------------------------------------------------------------------------------------------------------------------------------------------------|-----|---|------------|----|
| $\begin{array}{c c c c c c c c c c c c c c c c c c c $ | В | ⊕ [ <u>)-1111111111</u> >><br>3,5x30 | 46 | F | Real Contraction of the second | 06  | J | <b>D</b> o | 03 |
|                                                        | С |                                      | 48 | G |                                                                                                                                                                                                                                                                                                                                                                                                                                                                                                                                                                                                                                                                                                                                                                                                                                                                                                                                                                                                                                                                                                                                                                                                                                                                                                                                                                                                                                                                                                                                                                                                                                                                                                                                                                                                                                                                                                                                                                                                                                                                                                                                |     | K |            | 24 |
|                                                        | D |                                      | 04 | H | 10x10                                                                                                                                                                                                                                                                                                                                                                                                                                                                                                                                                                                                                                                                                                                                                                                                                                                                                                                                                                                                                                                                                                                                                                                                                                                                                                                                                                                                                                                                                                                                                                                                                                                                                                                                                                                                                                                                                                                                                                                                                                                                                                                          | • • | L | (0)        | 01 |