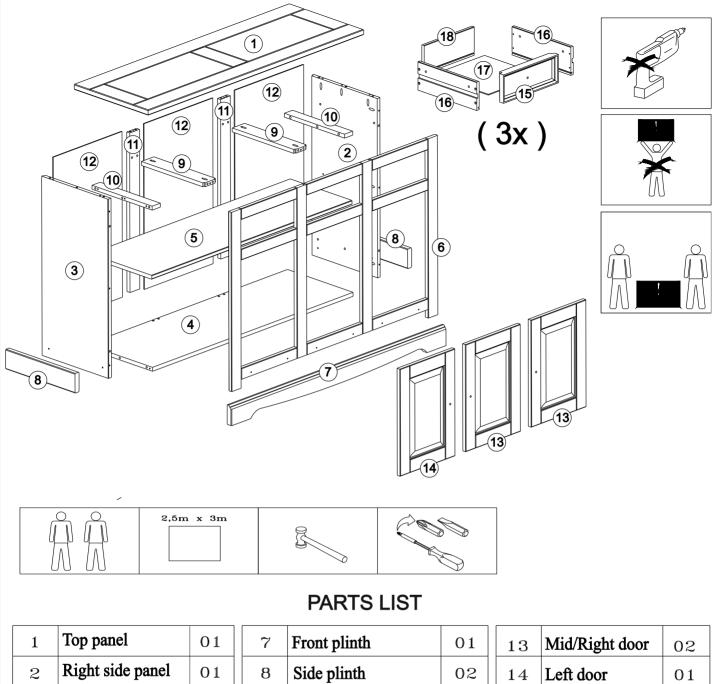

#### SEC/WG/09/17/MY1

| T | Top paner        |    | (  | Front plinth         | 01 | 13 | Mid/Right door |   |
|---|------------------|----|----|----------------------|----|----|----------------|---|
| 2 | Right side panel | 01 | 8  | Side plinth          | 02 | 14 | Left door      |   |
| 3 | Left side panel  | 01 | 9  | Centre drawer runner | 02 | 15 | Drawer front   |   |
| 4 | Base             | 01 | 10 | Side drawer runner   | 02 | 16 | Drawer side    |   |
| 5 | Shelf            | 01 | 11 | Back crossbeam       | 02 | 17 | Drawer bottom  |   |
| 6 | Front frame      | 01 | 12 | Back panel           | 03 | 18 | Drawer back    |   |
|   |                  |    |    | FITTINGS             |    |    |                |   |
|   |                  |    |    | <u>^</u>             |    |    | ~              | T |

| $\begin{array}{c c c c c c c c c c c c c c c c c c c $ | Α | Ø8x30                                | 42 | Ε | and a second                                                                                                                                                                                                                                                                                                                                                                                                                                                                                                                                                                                                                                                                                                                                                                                                                                                                                                                                                                                                                                                                                                                                                                                                                                                                                                                                                                                                                                                                                                                                                                                                                                                                                                                                                                                                                                                                                                                                                                                                                                                                                                                   | 06  | Ι |            | 03 |
|--------------------------------------------------------|---|--------------------------------------|----|---|--------------------------------------------------------------------------------------------------------------------------------------------------------------------------------------------------------------------------------------------------------------------------------------------------------------------------------------------------------------------------------------------------------------------------------------------------------------------------------------------------------------------------------------------------------------------------------------------------------------------------------------------------------------------------------------------------------------------------------------------------------------------------------------------------------------------------------------------------------------------------------------------------------------------------------------------------------------------------------------------------------------------------------------------------------------------------------------------------------------------------------------------------------------------------------------------------------------------------------------------------------------------------------------------------------------------------------------------------------------------------------------------------------------------------------------------------------------------------------------------------------------------------------------------------------------------------------------------------------------------------------------------------------------------------------------------------------------------------------------------------------------------------------------------------------------------------------------------------------------------------------------------------------------------------------------------------------------------------------------------------------------------------------------------------------------------------------------------------------------------------------|-----|---|------------|----|
| $\begin{array}{c c c c c c c c c c c c c c c c c c c $ | В | ⊕ [ <u>)-1111111111</u> >><br>3,5x30 | 46 | F | Real Contraction of the second | 06  | J | <b>D</b> o | 03 |
|                                                        | С |                                      | 48 | G |                                                                                                                                                                                                                                                                                                                                                                                                                                                                                                                                                                                                                                                                                                                                                                                                                                                                                                                                                                                                                                                                                                                                                                                                                                                                                                                                                                                                                                                                                                                                                                                                                                                                                                                                                                                                                                                                                                                                                                                                                                                                                                                                |     | K |            | 24 |
|                                                        | D |                                      | 04 | H | 10x10                                                                                                                                                                                                                                                                                                                                                                                                                                                                                                                                                                                                                                                                                                                                                                                                                                                                                                                                                                                                                                                                                                                                                                                                                                                                                                                                                                                                                                                                                                                                                                                                                                                                                                                                                                                                                                                                                                                                                                                                                                                                                                                          | • • | L | (0)        | 01 |