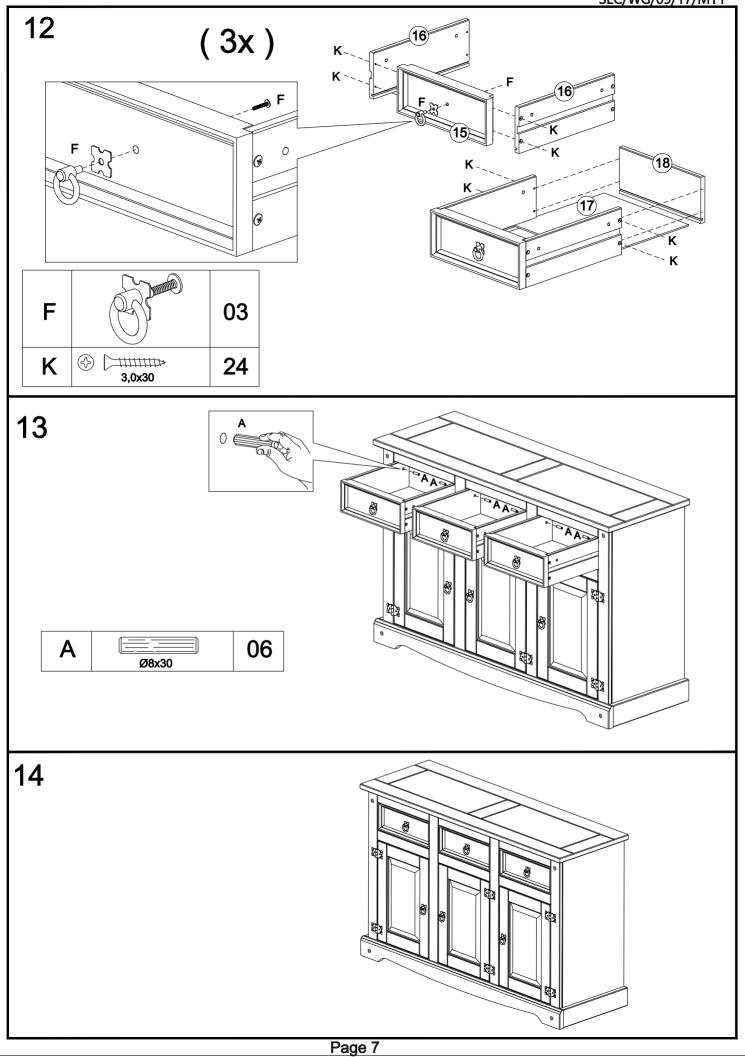

#### SEC/WG/09/17/MY1

| T | Top paner        |    | (  | Front plinth         | 01 | 13 | Mid/Right door |   |
|---|------------------|----|----|----------------------|----|----|----------------|---|
| 2 | Right side panel | 01 | 8  | Side plinth          | 02 | 14 | Left door      |   |
| 3 | Left side panel  | 01 | 9  | Centre drawer runner | 02 | 15 | Drawer front   |   |
| 4 | Base             | 01 | 10 | Side drawer runner   | 02 | 16 | Drawer side    |   |
| 5 | Shelf            | 01 | 11 | Back crossbeam       | 02 | 17 | Drawer bottom  |   |
| 6 | Front frame      | 01 | 12 | Back panel           | 03 | 18 | Drawer back    |   |
|   |                  |    |    | FITTINGS             |    |    |                |   |
|   |                  |    |    | <u>^</u>             |    |    | ~              | T |

| $\begin{array}{c c c c c c c c c c c c c c c c c c c $ | Α | Ø8x30                                | 42 | Ε | and a second                                                                                                                                                                                                                                                                                                                                                                                                                                                                                                                                                                                                                                                                                                                                                                                                                                                                                                                                                                                                                                                                                                                                                                                                                                                                                                                                                                                                                                                                                                                                                                                                                                                                                                                                                                                                                                                                                                                                                                                                                                                                                                                   | 06  | Ι |            | 03 |
|--------------------------------------------------------|---|--------------------------------------|----|---|--------------------------------------------------------------------------------------------------------------------------------------------------------------------------------------------------------------------------------------------------------------------------------------------------------------------------------------------------------------------------------------------------------------------------------------------------------------------------------------------------------------------------------------------------------------------------------------------------------------------------------------------------------------------------------------------------------------------------------------------------------------------------------------------------------------------------------------------------------------------------------------------------------------------------------------------------------------------------------------------------------------------------------------------------------------------------------------------------------------------------------------------------------------------------------------------------------------------------------------------------------------------------------------------------------------------------------------------------------------------------------------------------------------------------------------------------------------------------------------------------------------------------------------------------------------------------------------------------------------------------------------------------------------------------------------------------------------------------------------------------------------------------------------------------------------------------------------------------------------------------------------------------------------------------------------------------------------------------------------------------------------------------------------------------------------------------------------------------------------------------------|-----|---|------------|----|
| $\begin{array}{c c c c c c c c c c c c c c c c c c c $ | В | ⊕ [ <u>)-1111111111</u> >><br>3,5x30 | 46 | F | Real Contraction of the second | 06  | J | <b>D</b> o | 03 |
|                                                        | С |                                      | 48 | G |                                                                                                                                                                                                                                                                                                                                                                                                                                                                                                                                                                                                                                                                                                                                                                                                                                                                                                                                                                                                                                                                                                                                                                                                                                                                                                                                                                                                                                                                                                                                                                                                                                                                                                                                                                                                                                                                                                                                                                                                                                                                                                                                |     | K |            | 24 |
|                                                        | D |                                      | 04 | H | 10x10                                                                                                                                                                                                                                                                                                                                                                                                                                                                                                                                                                                                                                                                                                                                                                                                                                                                                                                                                                                                                                                                                                                                                                                                                                                                                                                                                                                                                                                                                                                                                                                                                                                                                                                                                                                                                                                                                                                                                                                                                                                                                                                          | • • | L | (0)        | 01 |