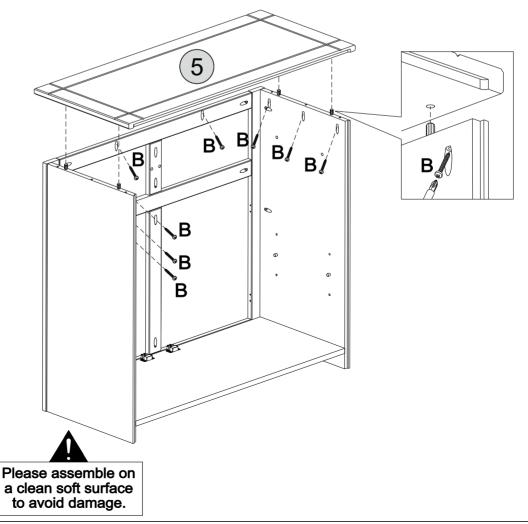

#### **PARTS LIST**

| Part Number | Part Code           | Part Description       | Quantity | <u>Carton</u> |
|-------------|---------------------|------------------------|----------|---------------|
| 1           | S400-405-013-PJ1-01 | Right Side Panel       | 1        | 1/1           |
| 2           | S400-405-013-PJ1-02 | Left Side Panel        | 1        | 1/1           |
| 3           | S400-405-013-PJ1-03 | Right Front Upright    | 1        | 1/1           |
| 4           | S400-405-013-PJ1-04 | Left Font Upright      | 1        | 1/1           |
| 5           | S400-405-013-PJ1-05 | Top Panel              | 1        | 1/1           |
| 6           | S400-405-013-PJ1-06 | Drawer Runner          | 2        | 1/1           |
| 7           | S400-405-013-PJ1-07 | Botom Front Crossbeam  | 1        | 1/1           |
| 8           | S400-405-013-PJ1-08 | Base                   | 1        | 1/1           |
| 9           | S400-405-013-PJ1-09 | Back Panel             | 2        | 1/1           |
| 10          | S400-405-013-PJ1-10 | Drawer Front           | 2        | 1/1           |
| 11          | S400-405-013-PJ1-11 | Drawer Side            | 4        | 1/1           |
| 12          | S400-405-013-PJ1-12 | Drawer Bottom          | 2        | 1/1           |
| 13          | S400-405-013-PJ1-13 | Drawer Back            | 2        | 1/1           |
| 14          | S400-405-013-PJ1-14 | Centre Front Upright   | 1        | 1/1           |
| 15          | S400-405-013-PJ1-15 | Back Upright           | 1        | 1/1           |
| 16          | S400-405-013-PJ1-16 | Centre Drawer Runner   | 1        | 1/1           |
| 17          | S400-405-013-PJ1-17 | Centre Front Upright   | 1        | 1/1           |
| 18          | S400-405-013-PJ1-18 | Centre Front Crossbeam | 1        | 1/1           |
| 19          | S400-405-013-PJ1-19 | Adjustable Shelf       | 1        | 1/1           |
| 20          | S400-405-013-PJ1-20 | Right Door             | 1        | 1/1           |
| 21          | S400-405-013-PJ1-21 | Left Door              | 1        | 1/1           |
| 22          | S400-405-013-PJ1-22 | Top Front Crossbeam    | 1        | 1/1           |
|             |                     |                        |          | Page 03       |