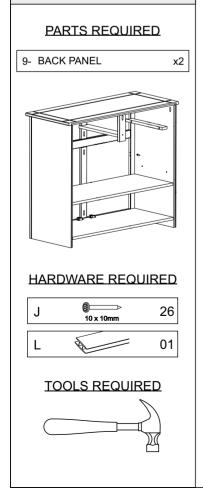

#### **PARTS REQUIRED**

6 - DRAWER RUNNER x2

15 - BACK UPRIGHT x1

16 - CENTRE DRAWER RUNNER x1

17 - CENTRE FRONT UPRIGHT x1

#### **HARDWARE REQUIRED**