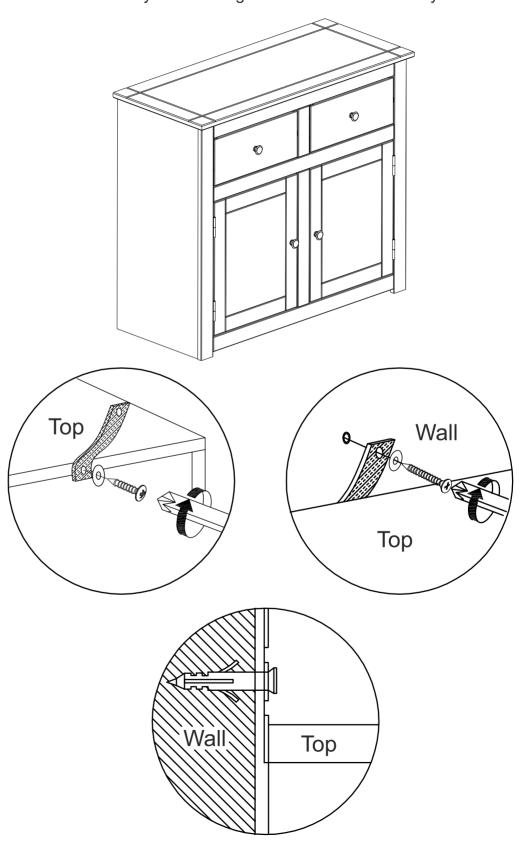

### **WARNING**

Serious or fatal injuries can occur from furniture tipping over. To prevent the furniture from tipping over we recommend that it is permanently fixed to the wall.

Wall fixings are not supplied with this product as different wall materials require different types of fixing devices.

Please make sure you use fixings suitable for the walls in your home.