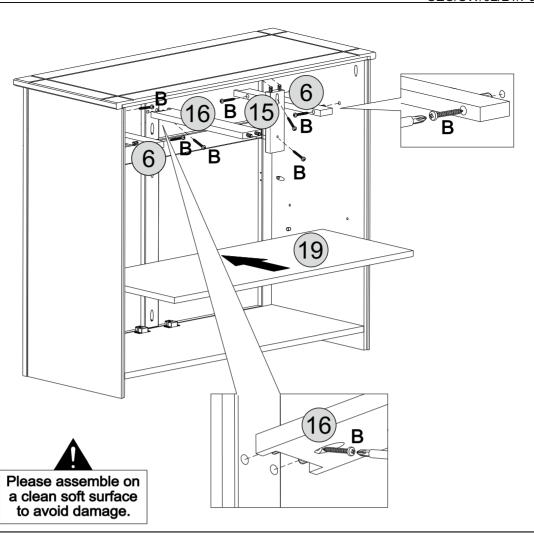

#### **PARTS REQUIRED**

6 - DRAWER RUNNER x2

15 - BACK UPRIGHT x1

16 - CENTRE DRAWER RUNNER x1

17 - CENTRE FRONT UPRIGHT x1