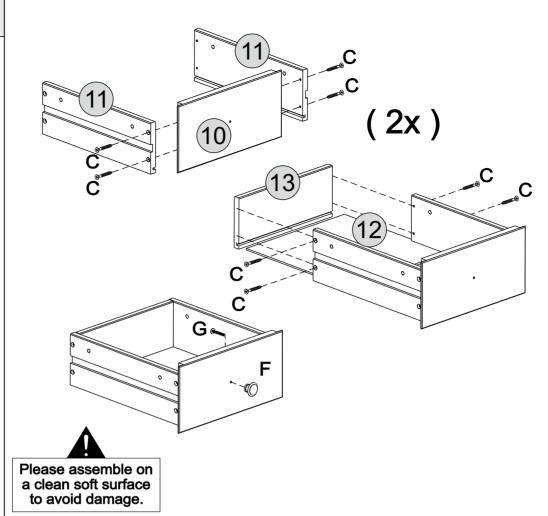

#### PARTS REQUIRED

| 10 - DRAWER FRONT  | x2 |
|--------------------|----|
| 11 - DRAWER SIDE   | x4 |
| 12 - DRAWER BOTTOM | x2 |
| 13 - DRAWER BACK   | x2 |

#### HARDWARE REQUIRED

| С |           | 16 |
|---|-----------|----|
| F |           | 02 |
| G | M4 x 25mm | 02 |