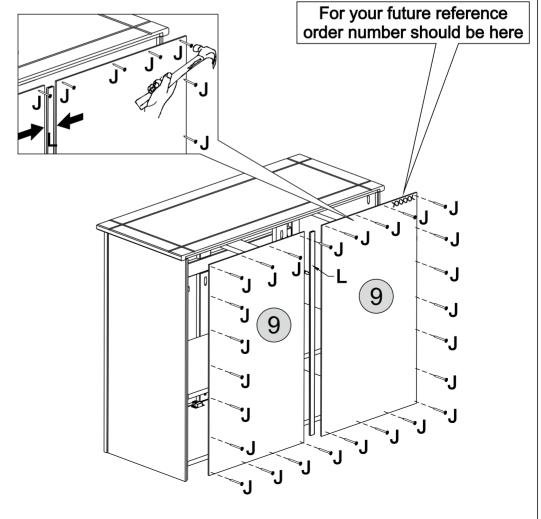

#### **PARTS REQUIRED**

6 - DRAWER RUNNER x2

15 - BACK UPRIGHT x1

16 - CENTRE DRAWER RUNNER x1

17 - CENTRE FRONT UPRIGHT x1

#### **HARDWARE REQUIRED**