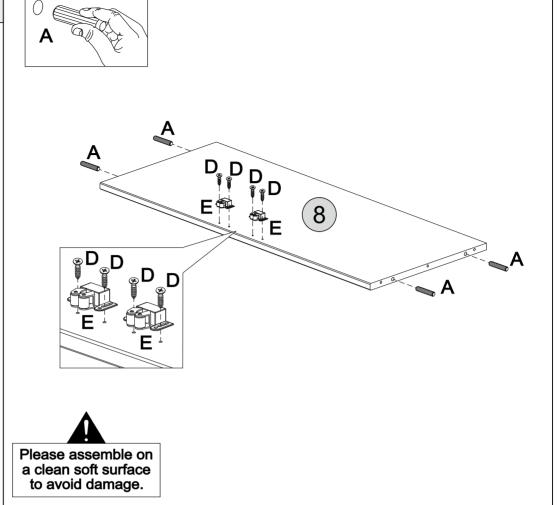

|          | Page 03       |

## **FITTINGS**

| Α | Ø 8 x 30mm           | 48 | Н | Righ     |
|---|----------------------|----|---|----------|
| В | Ø 3,5 x 30mm         | 37 | I |          |
| С | Ø 3,0 x 30mm         | 16 | J | <b>6</b> |
| D | Ø 3,0 x 14mm (Black) | 26 | K |          |
| E |                      | 02 | L | WA.      |
| F |                      | 04 | М | (0) 2x   |
| G | M4 x 25mm            | 04 | N |          |

| Н | Right               | 02 |
|---|---------------------|----|
| I | Left                | 02 |
| J | <b>⊚</b><br>10x10mm | 26 |
| K |                     | 04 |
| L | 730 mm              | 01 |
| М | 1x () 2x (1) 1x     | 01 |
| N | (o)                 | 01 |



#### PARTS REQUIRED

8 - BASE x1

#### HARDWARE REQUIRED



**TOOLS REQUIRED** 





## STEP 2

#### PARTS REQUIRED

1 - RIGHT SIDE PANEL 2 - LEFT SIDE PANEL x1

#### HARDWARE REQUIRED







#### PARTS REQUIRED

1 - RIGHT SIDE PANEL x1
2 - LEFT SIDE PANEL x1

3 - RIGHT FRONT UPRIGHT x1

4 - LEFT FRONT UPRIGHT x1

#### HARDWARE REQUIRED



#### **TOOLS REQUIRED**





## STEP 4

#### **PARTS REQUIRED**

6 - DRAWER RUNNER x2

15 - BACK UPRIGHT x1

16 - CENTRE DRAWER RUNNER x1

17 - CENTRE FRONT UPRIGHT x1

#### **HARDWARE REQUIRED**







#### PARTS REQUIRED

7 - BOTTOM FRONT CROSSBEAM x1

14 - CENTRE FRONT UPRIGHT

18 - CENTRE FRONT CROSSBEAM x1

22 - TOP FRONT CROSSBEAM

#### HARDWARE REQUIRED



#### **TOOLS REQUIRED**



## STEP 6

#### **PARTS REQUIRED**

7 - BOTTOM FRONT CROSSBEAM x1

14 - CENTRE FRONT UPRIGHT

17 - CENTRE FRONT UPRIGHT

18 - CENTRE FRONT CROSSBEAM