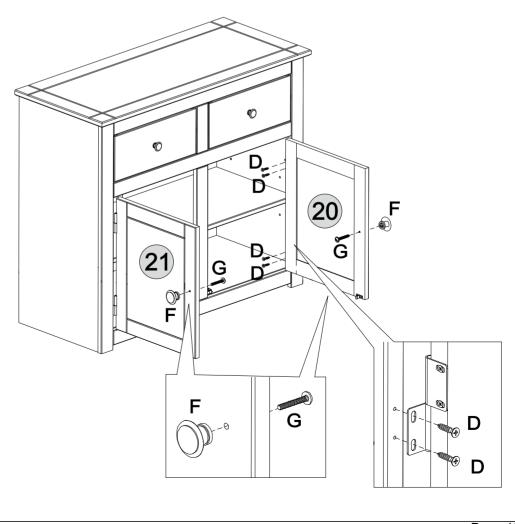

#### **PARTS REQUIRED**

| 20 - RIGHT DOOR | x1 |
|-----------------|----|
| 21 - LEFT DOOR  | x1 |

#### HARDWARE REQUIRED

#### **TOOLS REQUIRED**