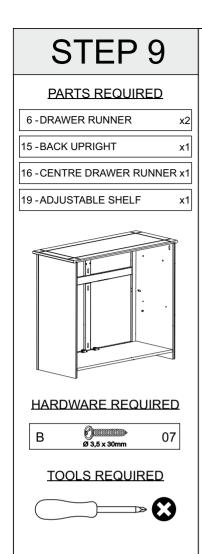

#### **PARTS REQUIRED**

6 - DRAWER RUNNER x2

15 - BACK UPRIGHT x1

16 - CENTRE DRAWER RUNNER x1

17 - CENTRE FRONT UPRIGHT x1