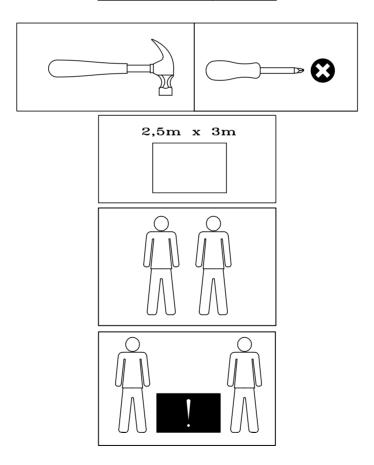

- Please ensure all fittings and parts are present before commencing with assembly.
- We recommend that you lay a blanket or sheet on the floor to avoid damage to both your floor and the product.
- We strongly recommend that you keep children away from your work area.
- Assemble this product as close to its final position as possible.
- Never drag or push products as this could cause damage to the joints making it inferior.
- Do not place this product next to a radiator or in direct sunlight.
- Wood is a natural product and may expand if subjected to damp and may shrink or crack if subjected to heat. Therefore it is recommended that room temperature is maintained, with no sudden temperature fluctuations.
- Make sure any spillage is wiped off immediately.
- Do not place hot or chilled items directly on to the surface, use a place mat or marking will occur.
- For general cleaning use a duster, and do not use detergents of any kind. However, the surface will need to be retreated from time to time. This can be done by using block wax (unperfumed) and rubbing it over the whole item.
- From time to time it may be necessary to tighten fittings, regular inspections should be carried out.

- \* Use of power tools to assemble this product will invalidate any claim and damage this product making it unsafe!!!
- \* Please assemble on a clean soft surface to avoid damage.
- \* Please check contents and read the instructions before commencing assembly.
- \* Assemble this product following the enclosed instructions carefully.
- \* Please take care to avoid damaging panels during assembly.