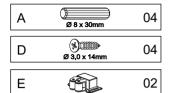

## **FITTINGS**

| Α | Ø 8 x 30mm           | 48 | Н | Righ     |
|---|----------------------|----|---|----------|
| В | Ø 3,5 x 30mm         | 37 | I |          |
| С | Ø 3,0 x 30mm         | 16 | J | <b>6</b> |
| D | Ø 3,0 x 14mm (Black) | 26 | K |          |
| E |                      | 02 | L | WA.      |
| F |                      | 04 | М | (0) 2x   |
| G | M4 x 25mm            | 04 | N |          |