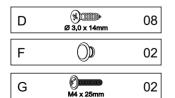

## **FITTINGS**

| Α | Ø 8 x 30mm           | 48 | Н | Righ     |
|---|----------------------|----|---|----------|
| В | Ø 3,5 x 30mm         | 37 | I |          |
| С | Ø 3,0 x 30mm         | 16 | J | <b>6</b> |
| D | Ø 3,0 x 14mm (Black) | 26 | K |          |
| E |                      | 02 | L | WA.      |
| F |                      | 04 | М | (0) 2x   |
| G | M4 x 25mm            | 04 | N |          |

| Н | Right               | 02 |
|---|---------------------|----|
| I | Left                | 02 |
| J | <b>⊚</b><br>10x10mm | 26 |
| K |                     | 04 |
| L | 730 mm              | 01 |
| М | 1x () 2x (1) 1x     | 01 |
| N | (o)                 | 01 |