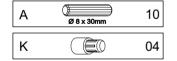

## **FITTINGS**

| Α | Ø 8 x 30mm           | 48 | Н | Righ     |
|---|----------------------|----|---|----------|
| В | Ø 3,5 x 30mm         | 37 | I |          |
| С | Ø 3,0 x 30mm         | 16 | J | <b>6</b> |
| D | Ø 3,0 x 14mm (Black) | 26 | K |          |
| E |                      | 02 | L | WA.      |
| F |                      | 04 | М | (0) 2x   |
| G | M4 x 25mm            | 04 | N |          |