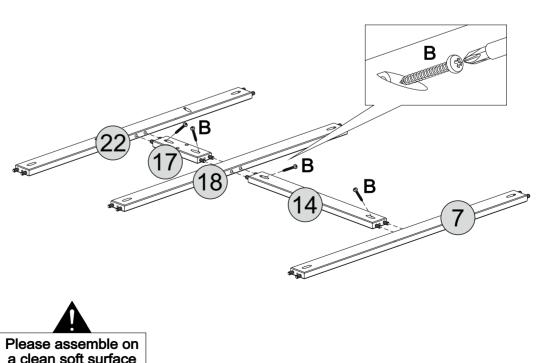

#### PARTS REQUIRED

7 - BOTTOM FRONT CROSSBEAM x1

14 - CENTRE FRONT UPRIGHT

18 - CENTRE FRONT CROSSBEAM x1

22 - TOP FRONT CROSSBEAM

#### HARDWARE REQUIRED

#### **TOOLS REQUIRED**

#### **PARTS REQUIRED**

7 - BOTTOM FRONT CROSSBEAM x1

14 - CENTRE FRONT UPRIGHT

17 - CENTRE FRONT UPRIGHT

18 - CENTRE FRONT CROSSBEAM x1

22 - TOP FRONT CROSSBEAM