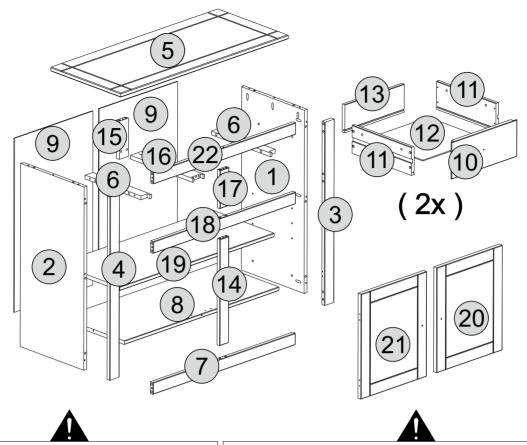

#### **PARTS LIST**

| Part Number | Part Code           | Part Description       | Quantity | <u>Carton</u> |
|-------------|---------------------|------------------------|----------|---------------|
| 1           | S400-405-013-PJ1-01 | Right Side Panel       | 1        | 1/1           |
| 2           | S400-405-013-PJ1-02 | Left Side Panel        | 1        | 1/1           |
| 3           | S400-405-013-PJ1-03 | Right Front Upright    | 1        | 1/1           |
| 4           | S400-405-013-PJ1-04 | Left Font Upright      | 1        | 1/1           |
| 5           | S400-405-013-PJ1-05 | Top Panel              | 1        | 1/1           |
| 6           | S400-405-013-PJ1-06 | Drawer Runner          | 2        | 1/1           |
| 7           | S400-405-013-PJ1-07 | Botom Front Crossbeam  | 1        | 1/1           |
| 8           | S400-405-013-PJ1-08 | Base                   | 1        | 1/1           |
| 9           | S400-405-013-PJ1-09 | Back Panel             | 2        | 1/1           |
| 10          | S400-405-013-PJ1-10 | Drawer Front           | 2        | 1/1           |
| 11          | S400-405-013-PJ1-11 | Drawer Side            | 4        | 1/1           |
| 12          | S400-405-013-PJ1-12 | Drawer Bottom          | 2        | 1/1           |
| 13          | S400-405-013-PJ1-13 | Drawer Back            | 2        | 1/1           |
| 14          | S400-405-013-PJ1-14 | Centre Front Upright   | 1        | 1/1           |
| 15          | S400-405-013-PJ1-15 | Back Upright           | 1        | 1/1           |
| 16          | S400-405-013-PJ1-16 | Centre Drawer Runner   | 1        | 1/1           |
| 17          | S400-405-013-PJ1-17 | Centre Front Upright   | 1        | 1/1           |
| 18          | S400-405-013-PJ1-18 | Centre Front Crossbeam | 1        | 1/1           |
| 19          | S400-405-013-PJ1-19 | Adjustable Shelf       | 1        | 1/1           |
| 20          | S400-405-013-PJ1-20 | Right Door             | 1        | 1/1           |
| 21          | S400-405-013-PJ1-21 | Left Door              | 1        | 1/1           |
| 22          | S400-405-013-PJ1-22 | Top Front Crossbeam    | 1        | 1/1           |
|             |                     |                        |          | Page 03       |