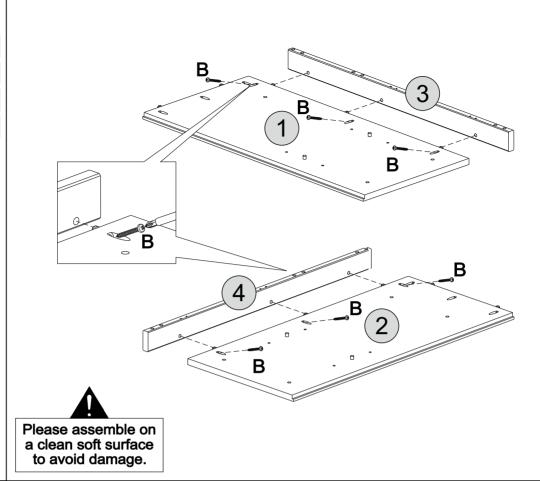

#### PARTS REQUIRED

1 - RIGHT SIDE PANEL 2 - LEFT SIDE PANEL x1

#### HARDWARE REQUIRED

#### PARTS REQUIRED

1 - RIGHT SIDE PANEL x1
2 - LEFT SIDE PANEL x1

3 - RIGHT FRONT UPRIGHT x1

4 - LEFT FRONT UPRIGHT x1