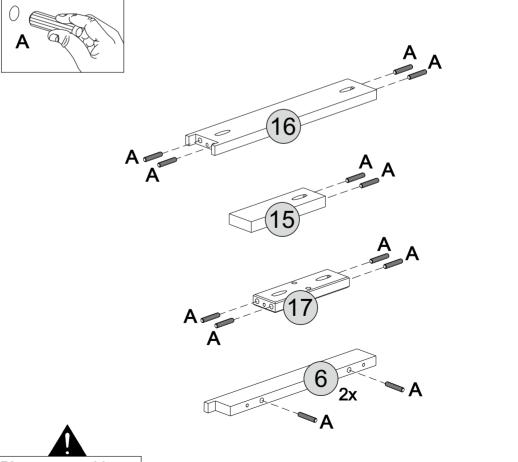

#### **PARTS REQUIRED**

6 - DRAWER RUNNER x2

15 - BACK UPRIGHT x1

16 - CENTRE DRAWER RUNNER x1

17 - CENTRE FRONT UPRIGHT x1

#### **HARDWARE REQUIRED**

#### PARTS REQUIRED

7 - BOTTOM FRONT CROSSBEAM x1

14 - CENTRE FRONT UPRIGHT

18 - CENTRE FRONT CROSSBEAM x1

22 - TOP FRONT CROSSBEAM

#### HARDWARE REQUIRED