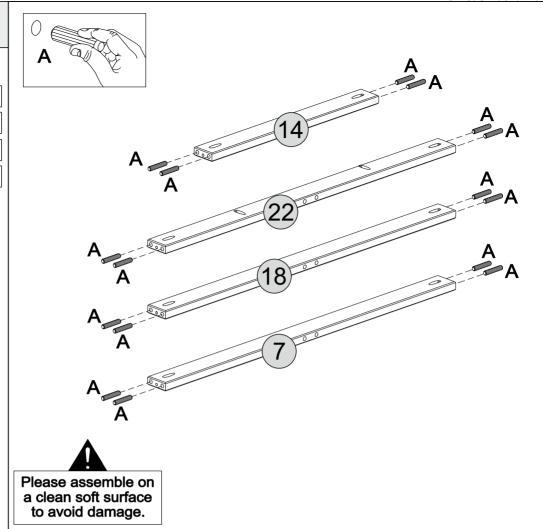

#### PARTS REQUIRED

7 - BOTTOM FRONT CROSSBEAM x1

14 - CENTRE FRONT UPRIGHT

18 - CENTRE FRONT CROSSBEAM x1

22 - TOP FRONT CROSSBEAM

#### HARDWARE REQUIRED

#### **PARTS REQUIRED**

7 - BOTTOM FRONT CROSSBEAM x1

14 - CENTRE FRONT UPRIGHT

17 - CENTRE FRONT UPRIGHT

18 - CENTRE FRONT CROSSBEAM x1

22 - TOP FRONT CROSSBEAM