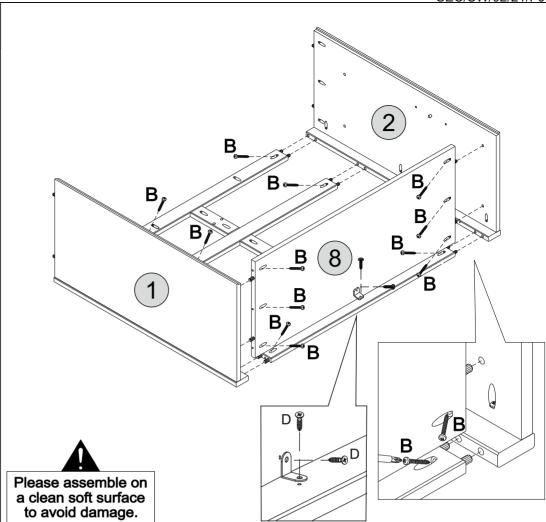

#### PARTS REQUIRED

1 - RIGHT SIDE PANEL 2 - LEFT SIDE PANEL x1

#### PARTS REQUIRED

1 - RIGHT SIDE PANEL x1
2 - LEFT SIDE PANEL x1

3 - RIGHT FRONT UPRIGHT x1

4 - LEFT FRONT UPRIGHT x1

#### HARDWARE REQUIRED