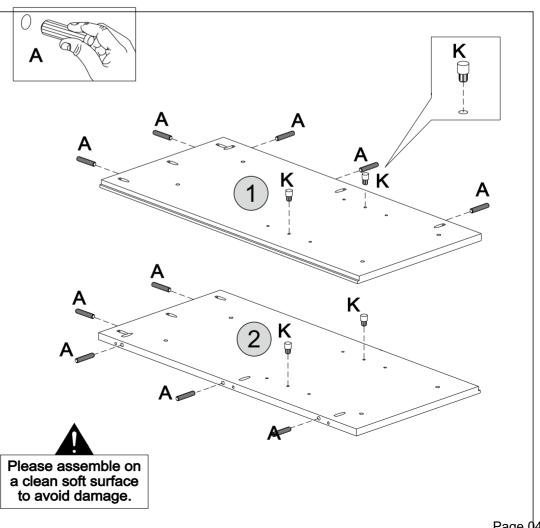

#### PARTS REQUIRED

1 - RIGHT SIDE PANEL 2 - LEFT SIDE PANEL x1

#### HARDWARE REQUIRED