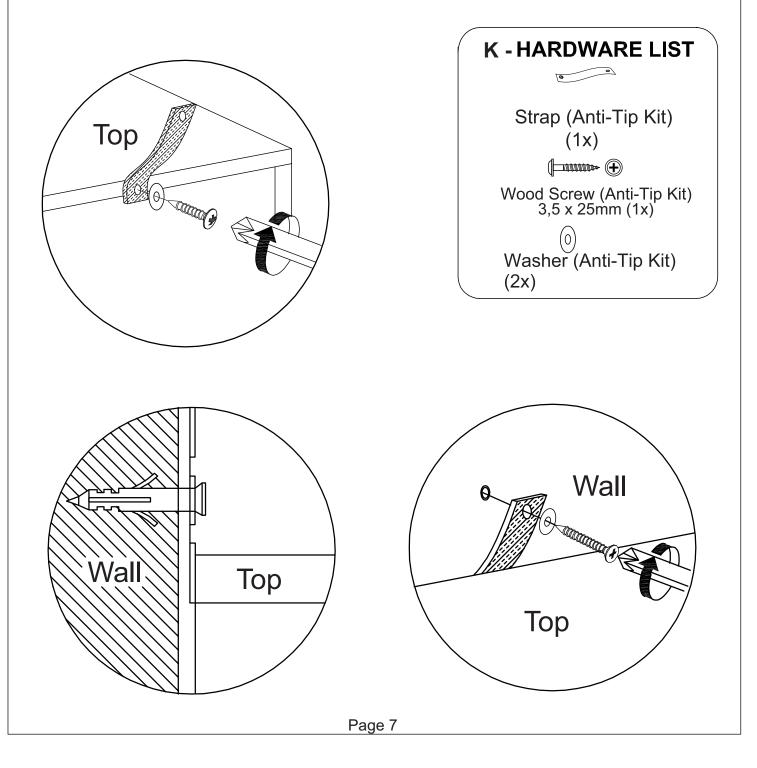

## Serious or fatal injuries can occur from furniture tipping over. To prevent the furniture from tipping over we recommend that it is permanently fixed to the wall.

Wall fixings are not supplied with this product as different wall materials require different types of fixing devices.

Please make sure you use fixings suitable for the walls in your home.