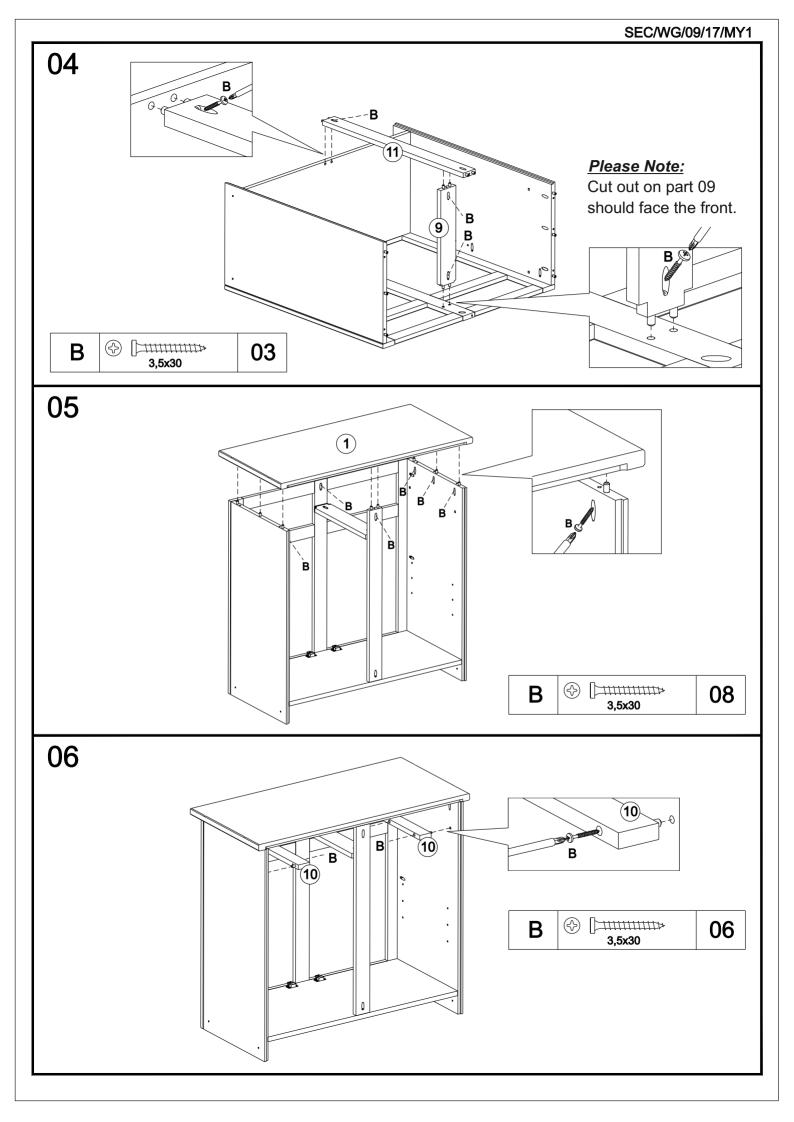

#### **FITTINGS**

| Α | Ø8x30 | 32 |
|---|-------|----|
| В |       | 38 |
| С |       | 32 |
| D |       | 04 |

| E |       | 04 |
|---|-------|----|
| F |       | 04 |
| G | 10x10 | 32 |
| Н |       | 04 |