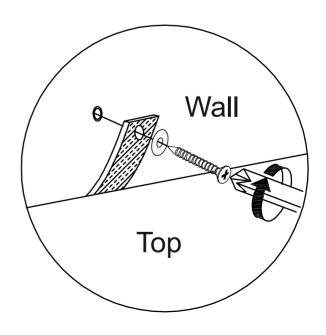

# **WARNING**

Serious or fatal injuries can occur from furniture tipping over. To prevent the furniture from tipping over we recommend that it is permanently fixed to the wall.

Wall fixings are not supplied with this product as different wall materials require different types of fixing devices.

Please make sure you use fixings suitable for the walls in your home.