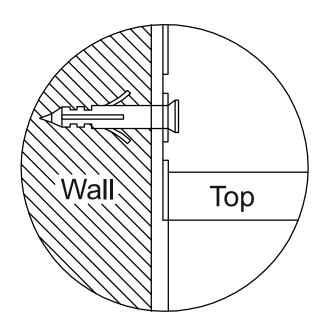

# **WARNING**

Serious or fatal injuries can occur from furniture tipping over. To prevent the furniture from tipping over we recommend that it is permanently fixed to the wall.

Wall fixings are not supplied with this product as different wall materials require different types of fixing devices.

Please make sure you use fixings suitable for the walls in your home.