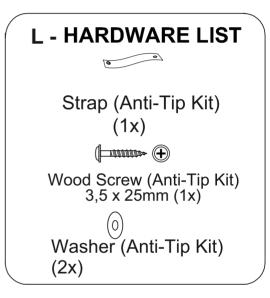

| ı |         | 02 |
|---|---------|----|
| J |         | 02 |
| K |         | 16 |
| L | 2x 1 1x | 01 |