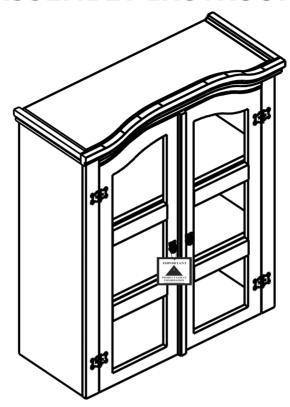

# Corona 3' Buffet Hutch Top ASSEMBLY INSTRUCTIONS

  PAGE 1

| 1 | LEFT SIDE PANEL     | 01 |
|---|---------------------|----|
| 2 | RIGHT SIDE PANEL    | 01 |
| 3 | TOP + BASE          | 02 |
| 4 | SHELF               | 02 |
| 5 | TOP BACK PLINTH     | 02 |
| 6 | LEFT FRONT UPRIGHT  | 01 |
| 7 | RIGHT FRONT UPRIGHT | 01 |
| 8 | TOP RIGHT PLINTH    | 01 |

| 9  | TOP FRONT PLINTH | 01 |
|----|------------------|----|
| 10 | TOP LEFT PLINTH  | 01 |
| 11 | LARGE BACK PANEL | 01 |
| 12 | SMALL BACK PANEL | 02 |
| 13 | RIGHT DOOR       | 01 |
| 14 | LEFT DOOR        | 01 |
| 15 | RIGHT DOOR STRIP | 01 |
| 16 | HARDWARE KIT     | 01 |