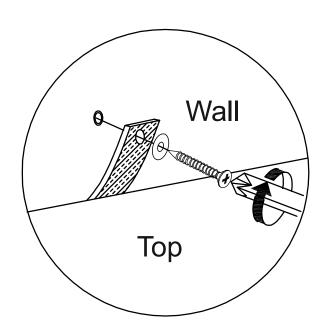

# **WARNING**

Serious or fatal injuries can occur from furniture tipping over. To prevent the furniture from tipping over we recommend that it is permanently fixed to the wall.

Wall fixings are not supplied with this product as different wall materials require different types of fixing devices.

Please make sure you use fixings suitable for the walls in your home.