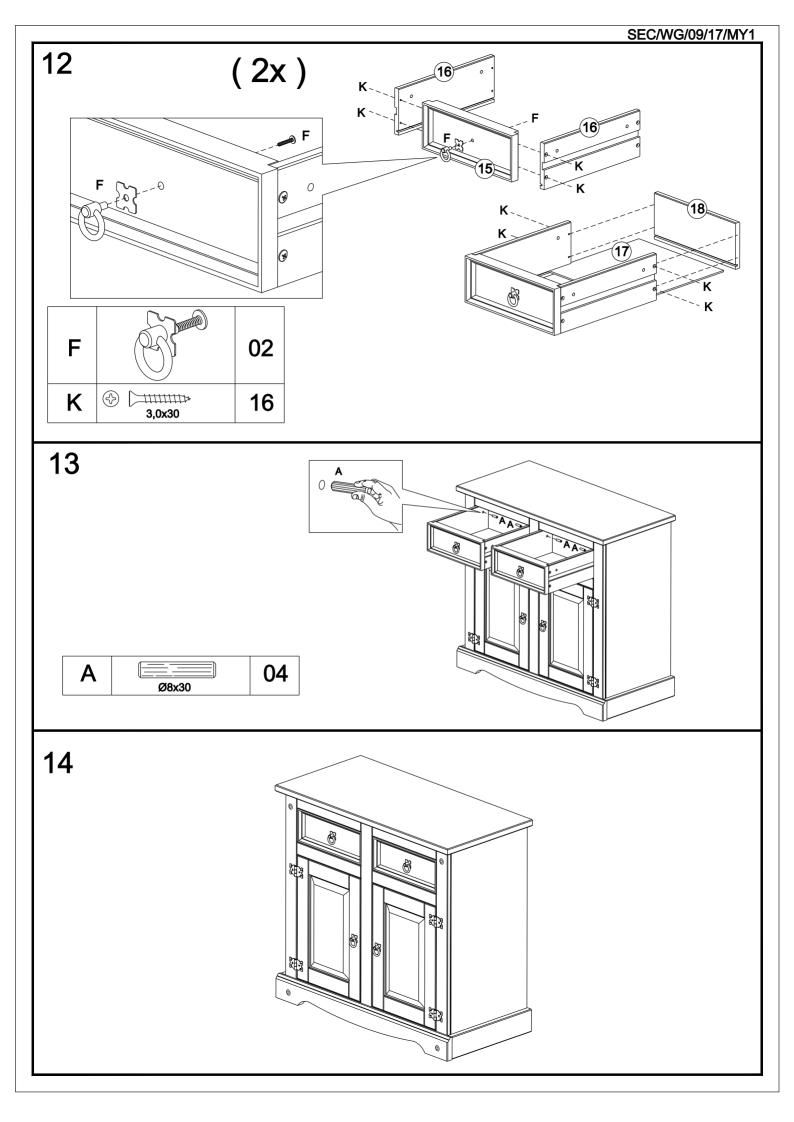

#### **FITTINGS**

| Α | Ø8x30 | 32 |
|---|-------|----|
| В |       | 38 |
| С |       | 32 |
| D |       | 04 |

| E |       | 04 |
|---|-------|----|
| F |       | 04 |
| G | 10x10 | 32 |
| Н |       | 04 |

| ı |         | 02 |
|---|---------|----|
| J |         | 02 |
| K |         | 16 |
| L | 2x 1 1x | 01 |