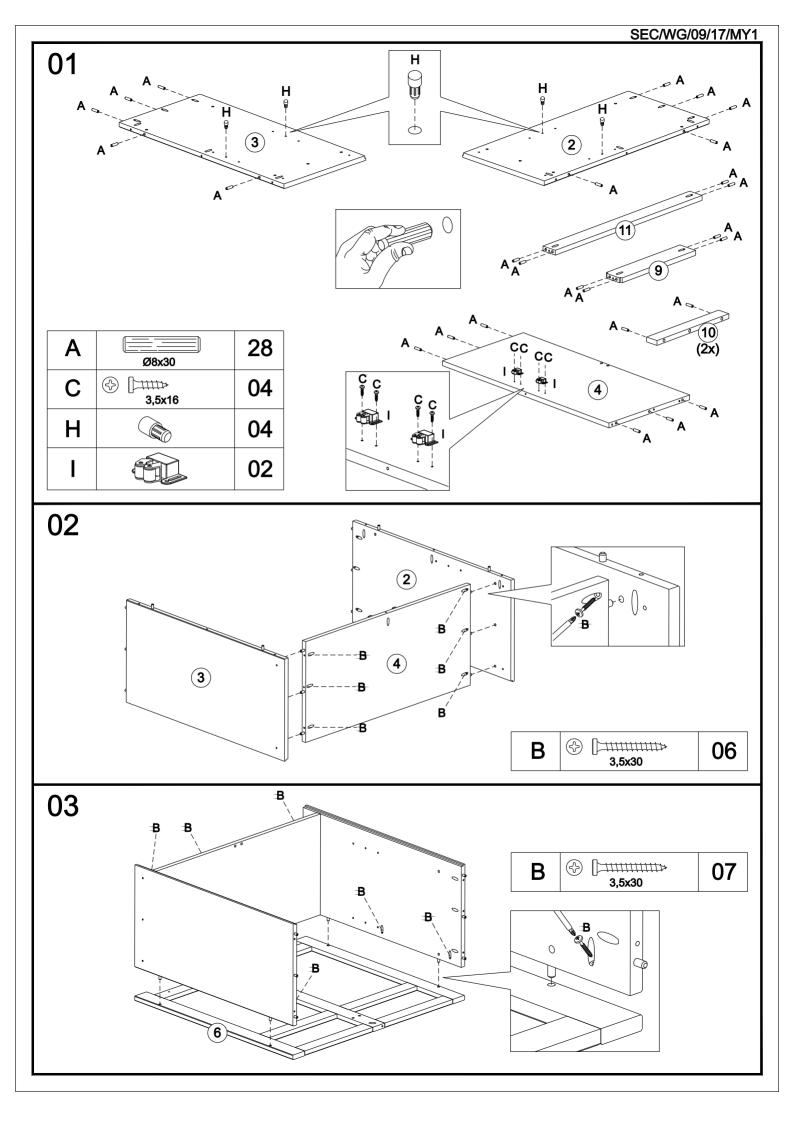

# **FITTINGS**

| Α |       | 27 |
|---|-------|----|
| В |       | 08 |
| С |       | 28 |
| D | )     | 42 |
| Е | Ø8x30 | 26 |
| F |       | 02 |

| G |                                                                                                                                                                                                                                                                                                                                                                                                                                                                                                                                                                                                                                                                                                                                                                                                                                                                                                                                                                                                                                                                                                                                                                                                                                                                                                                                                                                                                                                                                                                                                                                                                                                                                                                                                                                                                                                                                                                                                                                                                                                                                                                                | 04 |
|---|--------------------------------------------------------------------------------------------------------------------------------------------------------------------------------------------------------------------------------------------------------------------------------------------------------------------------------------------------------------------------------------------------------------------------------------------------------------------------------------------------------------------------------------------------------------------------------------------------------------------------------------------------------------------------------------------------------------------------------------------------------------------------------------------------------------------------------------------------------------------------------------------------------------------------------------------------------------------------------------------------------------------------------------------------------------------------------------------------------------------------------------------------------------------------------------------------------------------------------------------------------------------------------------------------------------------------------------------------------------------------------------------------------------------------------------------------------------------------------------------------------------------------------------------------------------------------------------------------------------------------------------------------------------------------------------------------------------------------------------------------------------------------------------------------------------------------------------------------------------------------------------------------------------------------------------------------------------------------------------------------------------------------------------------------------------------------------------------------------------------------------|----|
| Н |                                                                                                                                                                                                                                                                                                                                                                                                                                                                                                                                                                                                                                                                                                                                                                                                                                                                                                                                                                                                                                                                                                                                                                                                                                                                                                                                                                                                                                                                                                                                                                                                                                                                                                                                                                                                                                                                                                                                                                                                                                                                                                                                | 02 |
|   |                                                                                                                                                                                                                                                                                                                                                                                                                                                                                                                                                                                                                                                                                                                                                                                                                                                                                                                                                                                                                                                                                                                                                                                                                                                                                                                                                                                                                                                                                                                                                                                                                                                                                                                                                                                                                                                                                                                                                                                                                                                                                                                                | 02 |
| J | 3,5 X 14 CC                                                                                                                                                                                                                                                                                                                                                                                                                                                                                                                                                                                                                                                                                                                                                                                                                                                                                                                                                                                                                                                                                                                                                                                                                                                                                                                                                                                                                                                                                                                                                                                                                                                                                                                                                                                                                                                                                                                                                                                                                                                                                                                    | 80 |
| K | IMPORTANT PROGET SAIT PROGET S | 01 |
| L | 1x<br>2x 1x                                                                                                                                                                                                                                                                                                                                                                                                                                                                                                                                                                                                                                                                                                                                                                                                                                                                                                                                                                                                                                                                                                                                                                                                                                                                                                                                                                                                                                                                                                                                                                                                                                                                                                                                                                                                                                                                                                                                                                                                                                                                                                                    | 01 |

#### **FITTINGS**

| Α | Ø8x30 | 32 |
|---|-------|----|
| В |       | 38 |
| С |       | 32 |
| D |       | 04 |

| E |       | 04 |
|---|-------|----|
| F |       | 04 |
| G | 10x10 | 32 |
| Н |       | 04 |