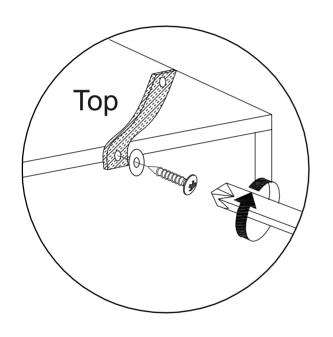

# **WARNING**

Serious or fatal injuries can occur from furniture tipping over. To prevent the furniture from tipping over we recommend that it is permanently fixed to the wall.

Wall fixings are not supplied with this product as different wall materials require different types of fixing devices.

Please make sure you use fixings suitable for the walls in your home.