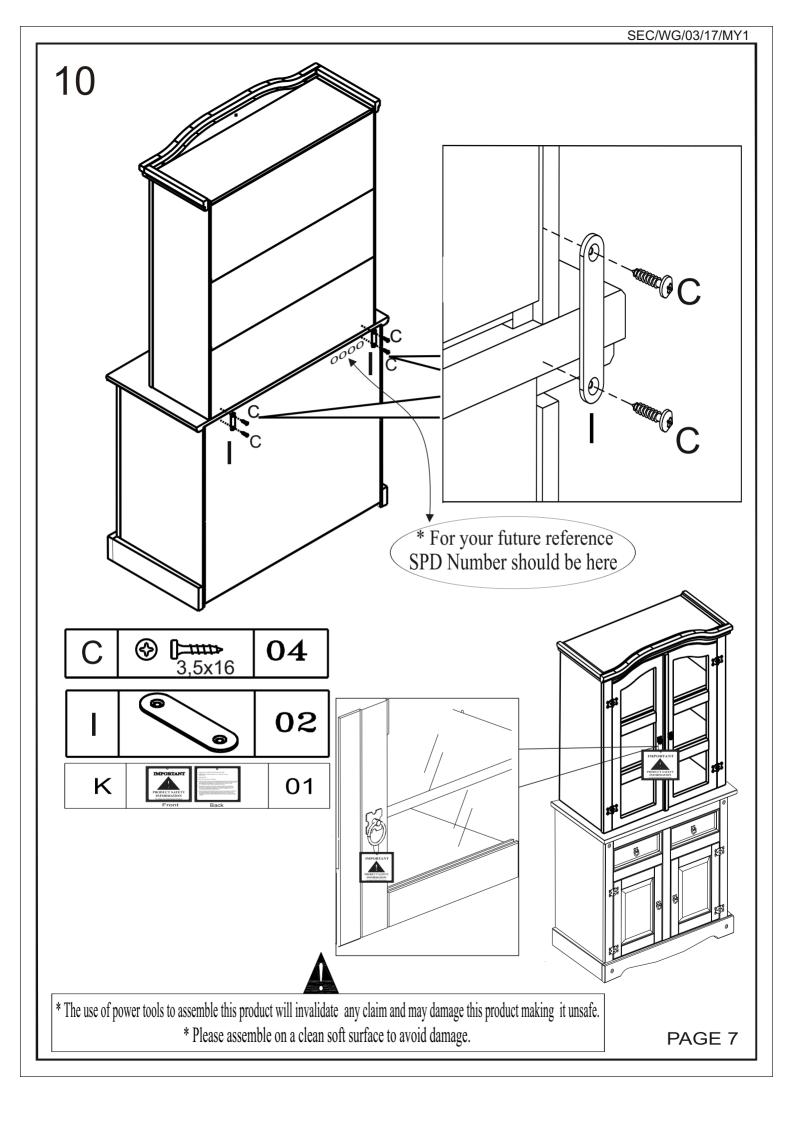

# **FITTINGS**

| Α |       | 27 |
|---|-------|----|
| В |       | 08 |
| С |       | 28 |
| D | )     | 42 |
| Е | Ø8x30 | 26 |
| F |       | 02 |

| G |                                                                                                                                                                                                                                                                                                                                                                                                                                                                                                                                                                                                                                                                                                                                                                                                                                                                                                                                                                                                                                                                                                                                                                                                                                                                                                                                                                                                                                                                                                                                                                                                                                                                                                                                                                                                                                                                                                                                                                                                                                                                                                                                | 04 |
|---|--------------------------------------------------------------------------------------------------------------------------------------------------------------------------------------------------------------------------------------------------------------------------------------------------------------------------------------------------------------------------------------------------------------------------------------------------------------------------------------------------------------------------------------------------------------------------------------------------------------------------------------------------------------------------------------------------------------------------------------------------------------------------------------------------------------------------------------------------------------------------------------------------------------------------------------------------------------------------------------------------------------------------------------------------------------------------------------------------------------------------------------------------------------------------------------------------------------------------------------------------------------------------------------------------------------------------------------------------------------------------------------------------------------------------------------------------------------------------------------------------------------------------------------------------------------------------------------------------------------------------------------------------------------------------------------------------------------------------------------------------------------------------------------------------------------------------------------------------------------------------------------------------------------------------------------------------------------------------------------------------------------------------------------------------------------------------------------------------------------------------------|----|
| Н |                                                                                                                                                                                                                                                                                                                                                                                                                                                                                                                                                                                                                                                                                                                                                                                                                                                                                                                                                                                                                                                                                                                                                                                                                                                                                                                                                                                                                                                                                                                                                                                                                                                                                                                                                                                                                                                                                                                                                                                                                                                                                                                                | 02 |
|   |                                                                                                                                                                                                                                                                                                                                                                                                                                                                                                                                                                                                                                                                                                                                                                                                                                                                                                                                                                                                                                                                                                                                                                                                                                                                                                                                                                                                                                                                                                                                                                                                                                                                                                                                                                                                                                                                                                                                                                                                                                                                                                                                | 02 |
| J | 3,5 X 14 CC                                                                                                                                                                                                                                                                                                                                                                                                                                                                                                                                                                                                                                                                                                                                                                                                                                                                                                                                                                                                                                                                                                                                                                                                                                                                                                                                                                                                                                                                                                                                                                                                                                                                                                                                                                                                                                                                                                                                                                                                                                                                                                                    | 80 |
| K | IMPORTANT PROGET SAIT PROGET S | 01 |
| L | 1x<br>2x 1x                                                                                                                                                                                                                                                                                                                                                                                                                                                                                                                                                                                                                                                                                                                                                                                                                                                                                                                                                                                                                                                                                                                                                                                                                                                                                                                                                                                                                                                                                                                                                                                                                                                                                                                                                                                                                                                                                                                                                                                                                                                                                                                    | 01 |

# **WARNING**

Serious or fatal injuries can occur from furniture tipping over. To prevent the furniture from tipping over we recommend that it is permanently fixed to the wall.

Wall fixings are not supplied with this product as different wall materials require different types of fixing devices.

Please make sure you use fixings suitable for the walls in your home.