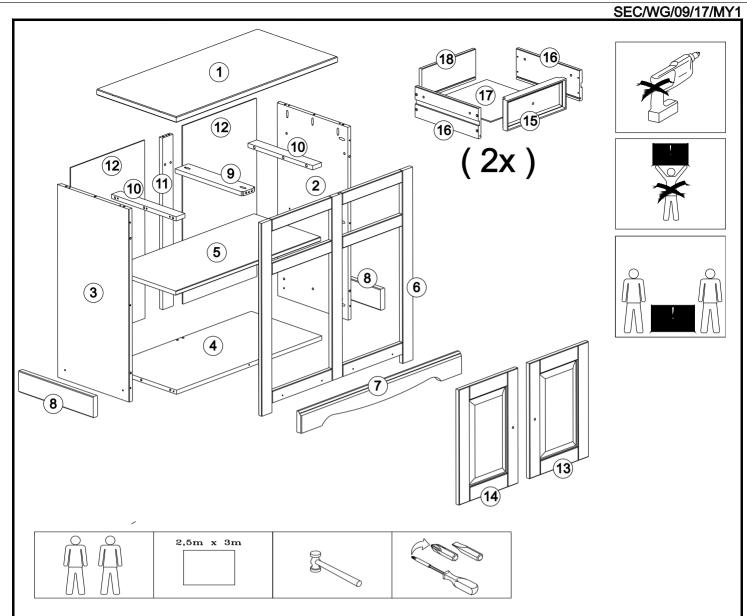

  PAGE 1

| 1 | LEFT SIDE PANEL     | 01 |
|---|---------------------|----|
| 2 | RIGHT SIDE PANEL    | 01 |
| 3 | TOP + BASE          | 02 |
| 4 | SHELF               | 02 |
| 5 | TOP BACK PLINTH     | 02 |
| 6 | LEFT FRONT UPRIGHT  | 01 |
| 7 | RIGHT FRONT UPRIGHT | 01 |
| 8 | TOP RIGHT PLINTH    | 01 |

| 9  | TOP FRONT PLINTH | 01 |
|----|------------------|----|
| 10 | TOP LEFT PLINTH  | 01 |
| 11 | LARGE BACK PANEL | 01 |
| 12 | SMALL BACK PANEL | 02 |
| 13 | RIGHT DOOR       | 01 |
| 14 | LEFT DOOR        | 01 |
| 15 | RIGHT DOOR STRIP | 01 |
| 16 | HARDWARE KIT     | 01 |

#### **PARTS LIST**

| 01 |
|----|
| 01 |
| 01 |
| 01 |
| 01 |
| 01 |
|    |

| 7  | Front plinth         | 01 |
|----|----------------------|----|
| 8  | Side plinth          | 02 |
| 9  | Centre drawer runner | 01 |
| 10 | Side drawer runner   | 02 |
| 11 | Back crossbeam       | 01 |
| 12 | Back panel           | 02 |

| 13 | Right door    | 01 |
|----|---------------|----|
| 14 | Left door     | 01 |
| 15 | Drawer front  | 02 |
| 16 | Drawer side   | 04 |
| 17 | Drawer bottom | 02 |
| 18 | Drawer back   | 02 |

#### **FITTINGS**

| Α | Ø8x30 | 32 |
|---|-------|----|
| В |       | 38 |
| С |       | 32 |
| D |       | 04 |

| E |       | 04 |
|---|-------|----|
| F |       | 04 |
| G | 10x10 | 32 |
| Н |       | 04 |

| ı |         | 02 |
|---|---------|----|
| J |         | 02 |
| K |         | 16 |
| L | 2x 1 1x | 01 |