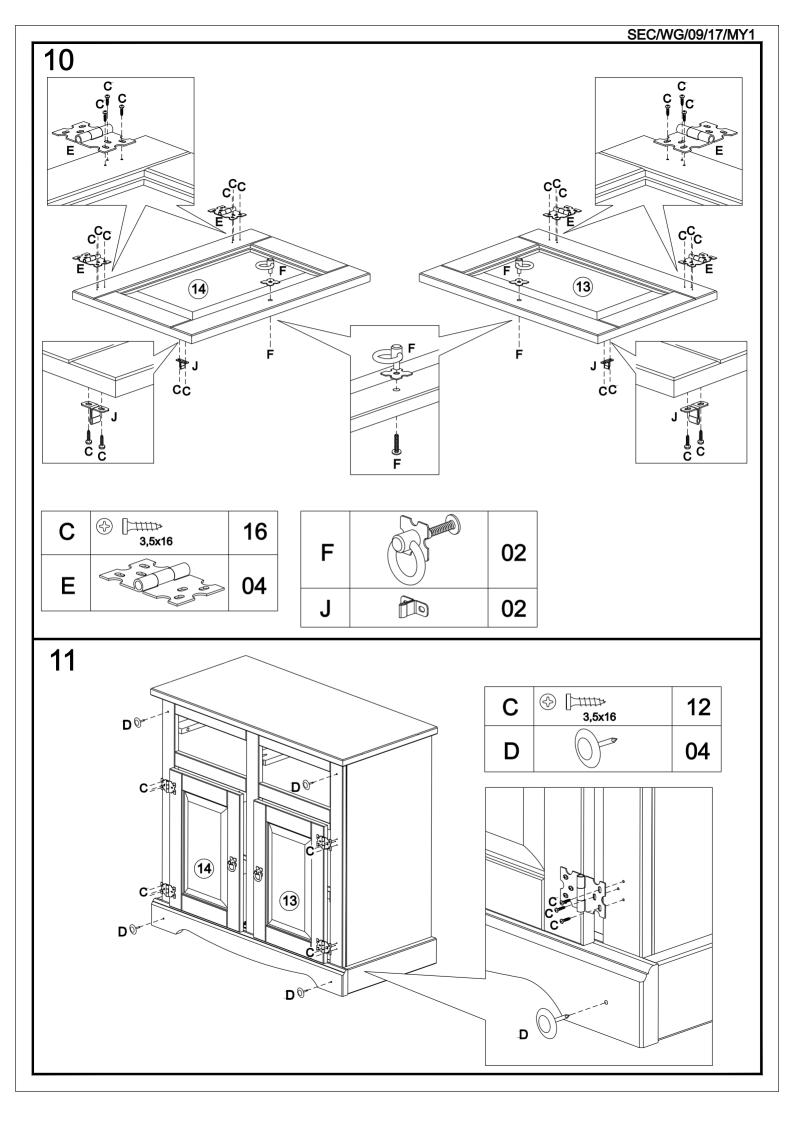

#### **FITTINGS**

| Α | Ø8x30 | 32 |
|---|-------|----|
| В |       | 38 |
| С |       | 32 |
| D |       | 04 |

| E |       | 04 |
|---|-------|----|
| F |       | 04 |
| G | 10x10 | 32 |
| Н |       | 04 |

| ı |         | 02 |
|---|---------|----|
| J |         | 02 |
| K |         | 16 |
| L | 2x 1 1x | 01 |