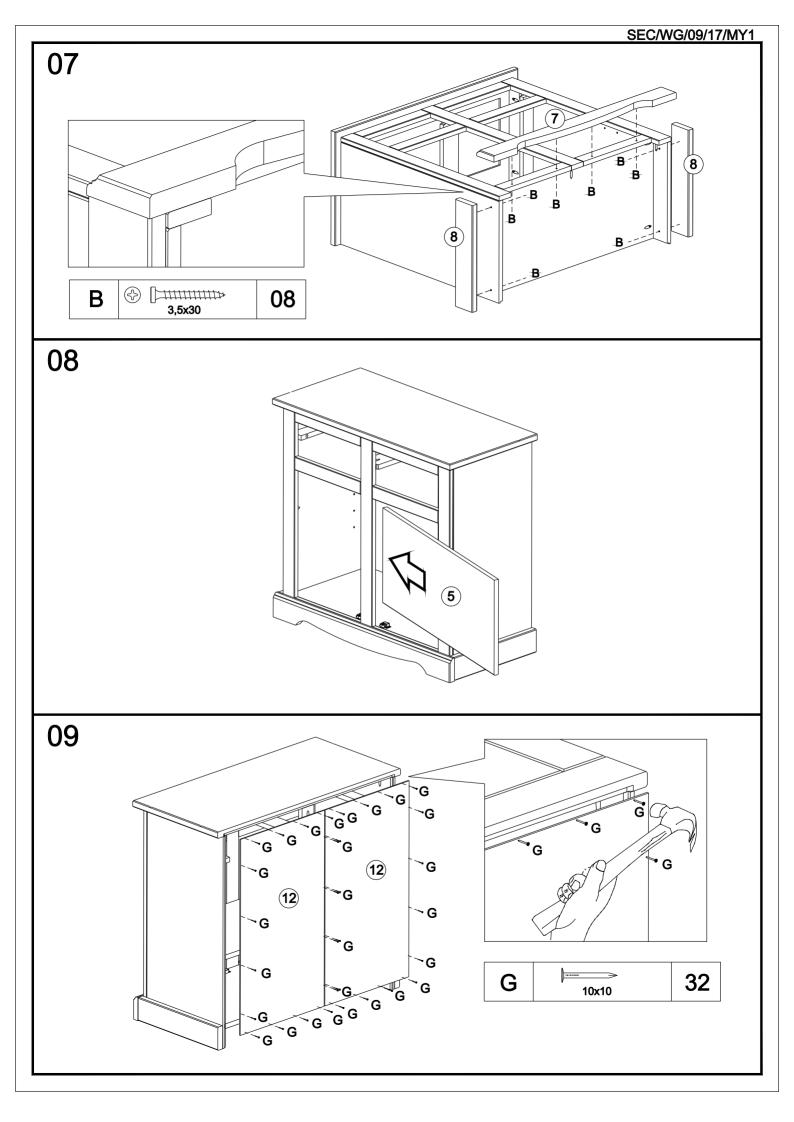

#### **FITTINGS**

| Α | Ø8x30 | 32 |
|---|-------|----|
| В |       | 38 |
| С |       | 32 |
| D |       | 04 |

| E |       | 04 |
|---|-------|----|
| F |       | 04 |
| G | 10x10 | 32 |
| Н |       | 04 |