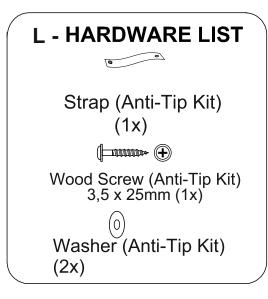

# **FITTINGS**

| Α |       | 27 |
|---|-------|----|
| В |       | 08 |
| С |       | 28 |
| D | )     | 42 |
| Е | Ø8x30 | 26 |
| F |       | 02 |

| G |                                                                                                                                                                                                                                                                                                                                                                                                                                                                                                                                                                                                                                                                                                                                                                                                                                                                                                                                                                                                                                                                                                                                                                                                                                                                                                                                                                                                                                                                                                                                                                                                                                                                                                                                                                                                                                                                                                                                                                                                                                                                                                                                | 04 |
|---|--------------------------------------------------------------------------------------------------------------------------------------------------------------------------------------------------------------------------------------------------------------------------------------------------------------------------------------------------------------------------------------------------------------------------------------------------------------------------------------------------------------------------------------------------------------------------------------------------------------------------------------------------------------------------------------------------------------------------------------------------------------------------------------------------------------------------------------------------------------------------------------------------------------------------------------------------------------------------------------------------------------------------------------------------------------------------------------------------------------------------------------------------------------------------------------------------------------------------------------------------------------------------------------------------------------------------------------------------------------------------------------------------------------------------------------------------------------------------------------------------------------------------------------------------------------------------------------------------------------------------------------------------------------------------------------------------------------------------------------------------------------------------------------------------------------------------------------------------------------------------------------------------------------------------------------------------------------------------------------------------------------------------------------------------------------------------------------------------------------------------------|----|
| Н |                                                                                                                                                                                                                                                                                                                                                                                                                                                                                                                                                                                                                                                                                                                                                                                                                                                                                                                                                                                                                                                                                                                                                                                                                                                                                                                                                                                                                                                                                                                                                                                                                                                                                                                                                                                                                                                                                                                                                                                                                                                                                                                                | 02 |
|   |                                                                                                                                                                                                                                                                                                                                                                                                                                                                                                                                                                                                                                                                                                                                                                                                                                                                                                                                                                                                                                                                                                                                                                                                                                                                                                                                                                                                                                                                                                                                                                                                                                                                                                                                                                                                                                                                                                                                                                                                                                                                                                                                | 02 |
| J | 3,5 X 14 CC                                                                                                                                                                                                                                                                                                                                                                                                                                                                                                                                                                                                                                                                                                                                                                                                                                                                                                                                                                                                                                                                                                                                                                                                                                                                                                                                                                                                                                                                                                                                                                                                                                                                                                                                                                                                                                                                                                                                                                                                                                                                                                                    | 80 |
| K | IMPORTANT PROGET SAIT PROGET S | 01 |
| L | 1x<br>2x 1x                                                                                                                                                                                                                                                                                                                                                                                                                                                                                                                                                                                                                                                                                                                                                                                                                                                                                                                                                                                                                                                                                                                                                                                                                                                                                                                                                                                                                                                                                                                                                                                                                                                                                                                                                                                                                                                                                                                                                                                                                                                                                                                    | 01 |