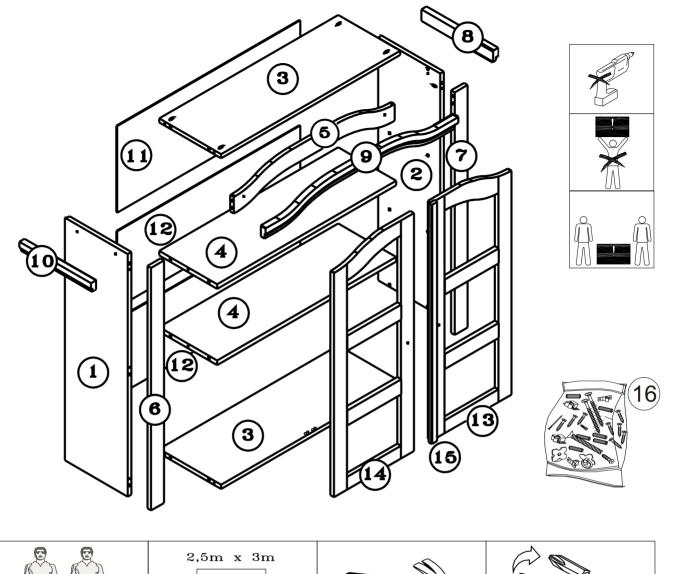

# Corona 3' Buffet Hutch Base ASSEMBLY INSTRUCTIONS

#### **PARTS LIST**

| 01 |
|----|
| 01 |
| 01 |
| 01 |
| 01 |
| 01 |
|    |

| 7  | Front plinth         | 01 |
|----|----------------------|----|
| 8  | Side plinth          | 02 |
| 9  | Centre drawer runner | 01 |
| 10 | Side drawer runner   | 02 |
| 11 | Back crossbeam       | 01 |
| 12 | Back panel           | 02 |

| 13 | Right door    | 01 |
|----|---------------|----|
| 14 | Left door     | 01 |
| 15 | Drawer front  | 02 |
| 16 | Drawer side   | 04 |
| 17 | Drawer bottom | 02 |
| 18 | Drawer back   | 02 |

#### **FITTINGS**

| Α | Ø8x30 | 32 |
|---|-------|----|
| В |       | 38 |
| С |       | 32 |
| D |       | 04 |

| E |       | 04 |
|---|-------|----|
| F |       | 04 |
| G | 10x10 | 32 |
| Н |       | 04 |

| ı |         | 02 |
|---|---------|----|
| J |         | 02 |
| K |         | 16 |
| L | 2x 1 1x | 01 |