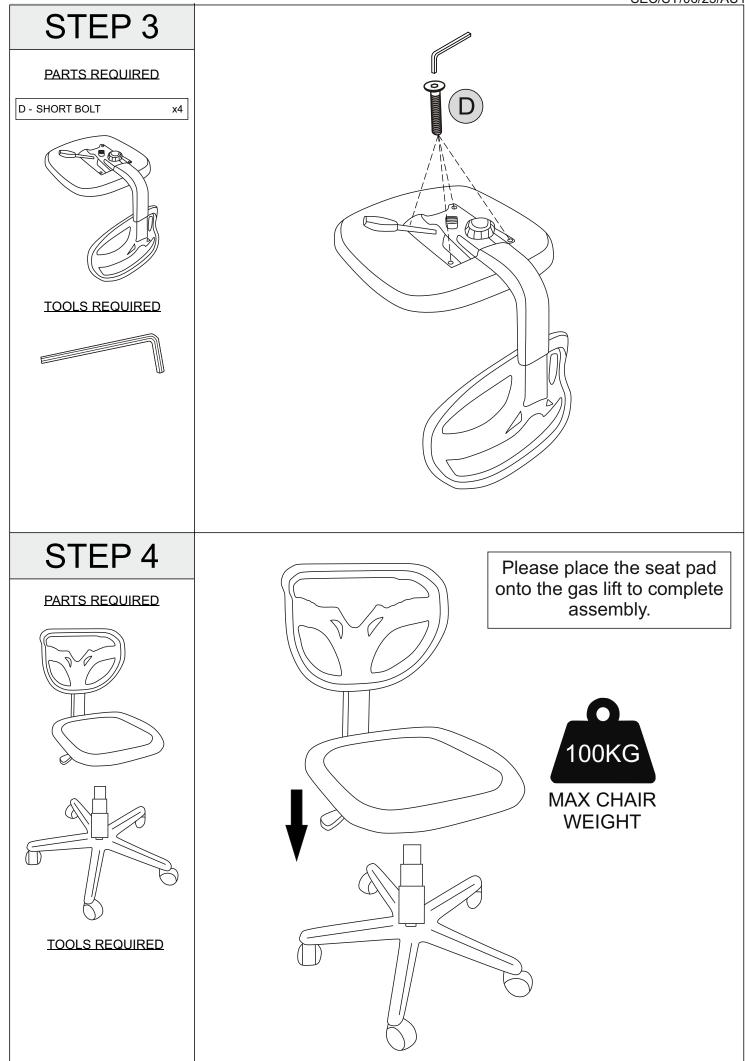

## PART LIST

| Part Number | Part Code           | Part Description      | Quantity | Carton |
|-------------|---------------------|-----------------------|----------|--------|
| А           | S500-502-001-AU1-01 | Wheel Castor          | 5        | 1/1    |
| В           | S500-502-001-AU1-02 | Gas Lift Cover        | 1        | 1/1    |
| С           | S500-502-001-AU1-03 | Gas Lift Piston       | 1        | 1/1    |
| D           |                     | Short Bolt            | 4        | 1/1    |
| E           |                     | Long Bolt             | 2        | 1/1    |
| F           | S500-502-001-AU1-04 | Lever Base Plate      | 1        | 1/1    |
| G           |                     | Backrest Locking Knob | 1        | 1/1    |
| Н           |                     | Washer                | 1        | 1/1    |
| I           | S500-502-001-AU1-05 | Chair Spine           | 1        | 1/1    |
| J           |                     | Backrest Clip         | 1        | 1/1    |
| К           |                     | Allen Key             | 1        | 1/1    |
| L           | S500-502-001-AU1-06 | Backrest              | 1        | 1/1    |
| М           | S500-502-001-AU1-07 | Chair Base            | 1        | 1/1    |
| N           | S500-502-001-AU1-08 | Seat Pad              | 1        | 1/1    |

### BUDGET CLIFTON COMPUTER CHAIR ASSEMBLY INSTRUCTIONS

MAX CHAIR WEIGHT