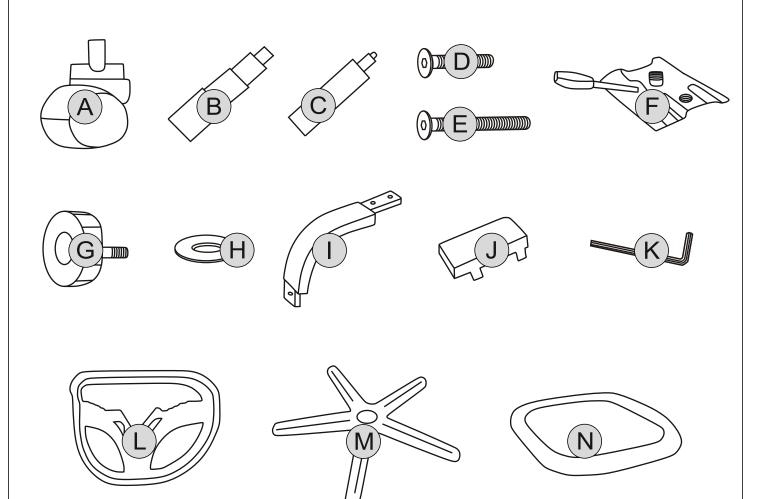

## PART LIST

| Part Number | Part Code           | Part Description      | Quantity | Carton |
|-------------|---------------------|-----------------------|----------|--------|
| А           | S500-502-001-AU1-01 | Wheel Castor          | 5        | 1/1    |
| В           | S500-502-001-AU1-02 | Gas Lift Cover        | 1        | 1/1    |
| С           | S500-502-001-AU1-03 | Gas Lift Piston       | 1        | 1/1    |
| D           |                     | Short Bolt            | 4        | 1/1    |
| E           |                     | Long Bolt             | 2        | 1/1    |
| F           | S500-502-001-AU1-04 | Lever Base Plate      | 1        | 1/1    |
| G           |                     | Backrest Locking Knob | 1        | 1/1    |
| Н           |                     | Washer                | 1        | 1/1    |
| I           | S500-502-001-AU1-05 | Chair Spine           | 1        | 1/1    |
| J           |                     | Backrest Clip         | 1        | 1/1    |
| К           |                     | Allen Key             | 1        | 1/1    |
| L           | S500-502-001-AU1-06 | Backrest              | 1        | 1/1    |
| М           | S500-502-001-AU1-07 | Chair Base            | 1        | 1/1    |
| N           | S500-502-001-AU1-08 | Seat Pad              | 1        | 1/1    |