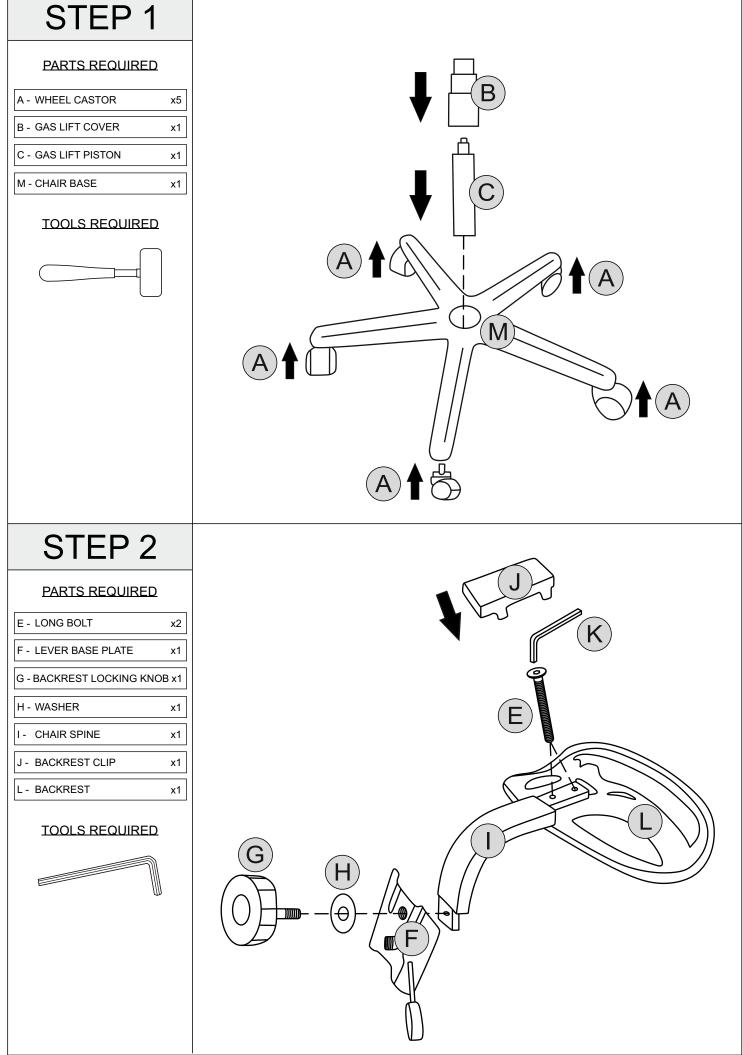

## PART LIST

| Part Number | Part Code           | Part Description      | Quantity | Carton |
|-------------|---------------------|-----------------------|----------|--------|
| А           | S500-502-001-AU1-01 | Wheel Castor          | 5        | 1/1    |
| В           | S500-502-001-AU1-02 | Gas Lift Cover        | 1        | 1/1    |
| С           | S500-502-001-AU1-03 | Gas Lift Piston       | 1        | 1/1    |
| D           |                     | Short Bolt            | 4        | 1/1    |
| E           |                     | Long Bolt             | 2        | 1/1    |
| F           | S500-502-001-AU1-04 | Lever Base Plate      | 1        | 1/1    |
| G           |                     | Backrest Locking Knob | 1        | 1/1    |
| Н           |                     | Washer                | 1        | 1/1    |
| I           | S500-502-001-AU1-05 | Chair Spine           | 1        | 1/1    |
| J           |                     | Backrest Clip         | 1        | 1/1    |
| К           |                     | Allen Key             | 1        | 1/1    |
| L           | S500-502-001-AU1-06 | Backrest              | 1        | 1/1    |
| М           | S500-502-001-AU1-07 | Chair Base            | 1        | 1/1    |
| N           | S500-502-001-AU1-08 | Seat Pad              | 1        | 1/1    |