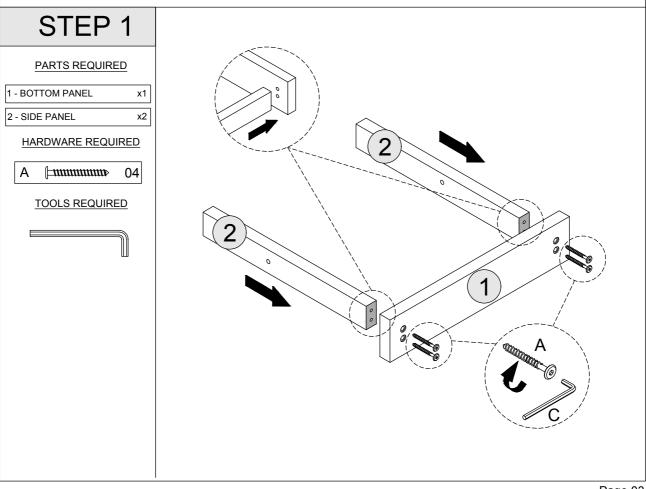

## PART LIST

| Part Number | Part Code           | Part Description | Quantity | Carton |
|-------------|---------------------|------------------|----------|--------|
| 1           | S600-603-012-EU1-01 | Bottom Panel     | 1        | 1/1    |
| 2           | S600-603-012-EU1-02 | Side Panel       | 2        | 1/1    |
| 3           | S600-603-012-EU1-03 | Mirror Panel     | 1        | 1/1    |

### **HARDWARE LIST**

| Α | <i>4mmmmm</i> | BOLT M7x60MM | 4 PCS |
|---|---------------|--------------|-------|
| В |               | SCREW        | 2 PCS |
| С |               | ALLEN KEY    | 1 PC  |