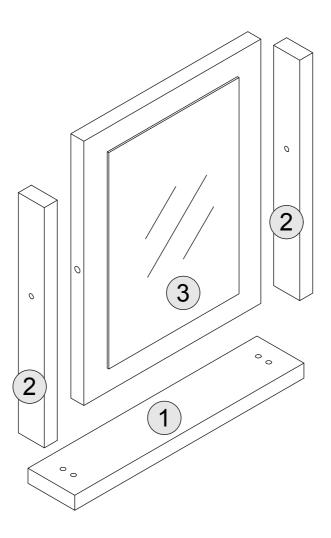

## PART LIST

| Part Number | Part Code           | Part Description | Quantity | Carton |
|-------------|---------------------|------------------|----------|--------|
| 1           | S600-603-012-EU1-01 | Bottom Panel     | 1        | 1/1    |
| 2           | S600-603-012-EU1-02 | Side Panel       | 2        | 1/1    |
| 3           | S600-603-012-EU1-03 | Mirror Panel     | 1        | 1/1    |