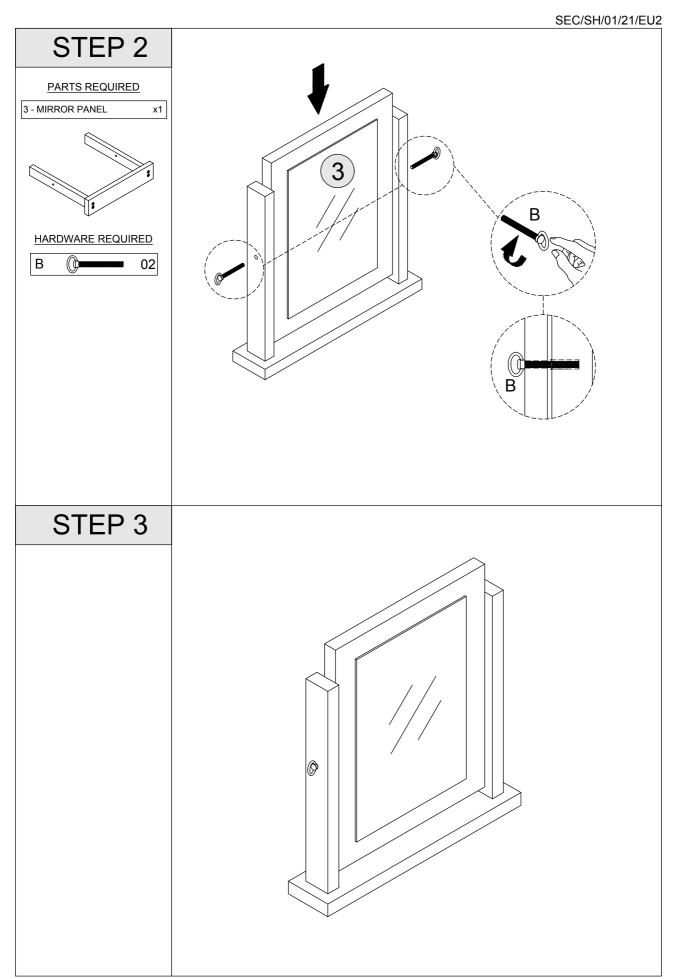

## PART LIST

| Part Number | Part Code           | Part Description | Quantity | Carton |
|-------------|---------------------|------------------|----------|--------|
| 1           | S600-603-012-EU1-01 | Bottom Panel     | 1        | 1/1    |
| 2           | S600-603-012-EU1-02 | Side Panel       | 2        | 1/1    |
| 3           | S600-603-012-EU1-03 | Mirror Panel     | 1        | 1/1    |

### **HARDWARE LIST**

| Α | <i>4mmmmm</i> | BOLT M7x60MM | 4 PCS |
|---|---------------|--------------|-------|
| В |               | SCREW        | 2 PCS |
| С |               | ALLEN KEY    | 1 PC  |